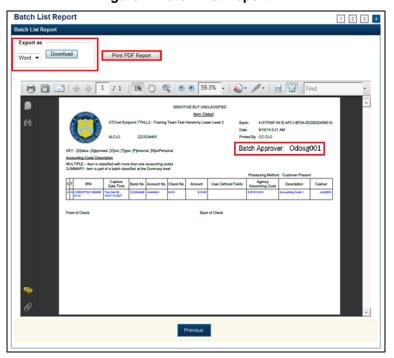

5. Select **Print Batch List**. The *Batch List Report* page appears as shown in Figure 1.

Under Export as,

- Select Word, Excel, RTF, or PDF
- Select Download

Or

Select Print PDF Report.

Figure 1. Batch List Report