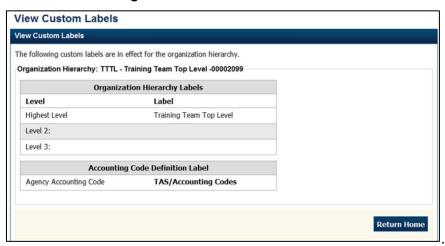

## View a Custom Label

To view a custom label, complete the following steps:

- 1. From the **Administration** tab, click **Manage Organizations>Custom Labels>View**. The *Select OTC Endpoint* page appears.
- 2. Select the highest-level organization for which you would like to view the custom labels. The *View Custom Labels* page appears showing the custom labels that are in effect for the organization hierarchy as shown in Figure 1

Figure 1. View Custom Labels