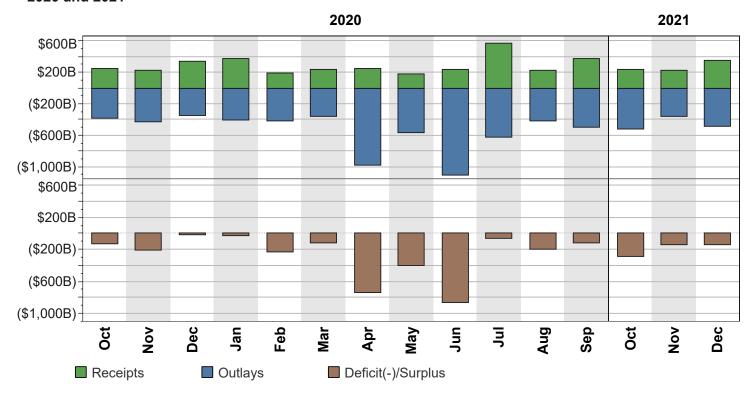

Figure 3. Monthly Receipts, Outlays, and Budget Deficit/Surplus of the U.S. Government, Fiscal Years 2020 and 2021

Figure 4. Monthly Receipts, Outlays, and Budget Deficit/Surplus of the U.S. Government, Cumulative, Fiscal Years 2020 and 2021

| Period       | Receipts  | Outlays   | Deficit/Surplus (-) |
|--------------|-----------|-----------|---------------------|
| Y 2020       |           |           |                     |
| October      | 245,521   | 379,988   | 134,467             |
| November     | 225,185   | 434,024   | 208,838             |
| December     | 335,805   | 349,091   | 13,286              |
| January      | 372,288   | 404,883   | 32,595              |
| February     | 187,951   | 423,229   | 235,278             |
| March        | 236,766   | 355,754   | 118,988             |
| April        | 241,863   | 979,885   | 738,022             |
| Лау          | 173,861   | 572,614   | 398,754             |
| June         | 240,829   | 1,104,903 | 864,074             |
| July         | 563,496   | 626,487   | 62,992              |
| August       | 223,221   | 423,233   | 200,012             |
| September    | 373,169   | 497,780   | 124,611             |
| /ear-to-Date | 3,419,955 | 6,551,872 | 3,131,917           |
| Y 2021       |           |           |                     |
| October      | 237,698   | 521,769   | 284,071             |
| November     | 219,553   | 364,819   | 145,266             |
| December     | 346,119   | 489,682   | 143,562             |
| Year-to-Date | 803,370   | 1,376,269 | 572,899             |