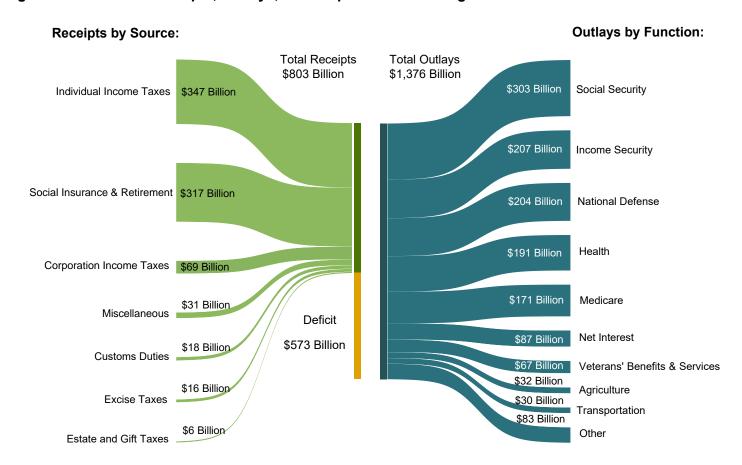

Figure 5. Receipts of the U.S. Government, by Source, Fiscal Year 2021

Figure 6. Monthly Receipts of the U.S. Government, by Source, Fiscal Years 2020 and 2021

<sup>&</sup>quot;Other" Includes: Customs Duties and Estate and Gift Taxes

Note: Details may not add to totals due to rounding

Table 3. Summary of Receipts and Outlays of the U.S. Government, December 2020 and Other Periods

|                                                | [\$ millions] |                                   |                                            |                                                         |
|------------------------------------------------|---------------|-----------------------------------|--------------------------------------------|---------------------------------------------------------|
| Classification                                 | This<br>Month | Current<br>Fiscal Year<br>to Date | Comparable<br>Prior Period<br>Year to Date | Budget<br>Estimates<br>Full Fiscal<br>Year <sup>1</sup> |
| sudget Receipts                                |               |                                   |                                            |                                                         |
| Individual Income Taxes                        | 144,481       | 347,003                           | 384,858                                    | 1,931,678                                               |
| Corporation Income Taxes                       | 62,920        | 68,880                            | 65,414                                     | 284,093                                                 |
| Social Insurance and Retirement Receipts:      | - ,           |                                   | ,                                          | . , , , , ,                                             |
| Employment and General Retirement (Off-Budget) | 81,640        | 226,382                           | 210,098                                    | 1,011,036                                               |
| Employment and General Retirement (On-Budget)  | 29,549        | 79,707                            | 72,626                                     | 313,944                                                 |
| Unemployment Insurance                         | 3,666         | 9,367                             | 5,601                                      | 43,033                                                  |
| Other Retirement                               | 477           | 1,465                             | 1,323                                      | 5,581                                                   |
| Excise Taxes                                   | 5,333         | 15,682                            | 20,567                                     | 87,206                                                  |
| Estate and Gift Taxes                          | 2,212         | 6,199                             | 4,627                                      | 21,641                                                  |
| Customs Duties                                 | 6,047         | 18,168                            | 21,147                                     | 53,811                                                  |
| Miscellaneous Receipts                         | 9,794         | 30,515                            | 20,250                                     | 111,270                                                 |
| Total Receipts                                 | 346,119       | 803,370                           | 806,512                                    | 3,863,293                                               |
| (On-Budget)                                    | 264,479       | 576,988                           | 596,414                                    | 2,852,257                                               |
| (Off-Budget)                                   | 81,640        | 226,382                           | 210,098                                    | 1,011,036                                               |
| udget Outlays                                  |               |                                   | -,                                         | ,- ,                                                    |
| _egislative Branch                             | 416           | 1,388                             | 1,394                                      | 5,795                                                   |
| Judicial Branch                                | 656           | 2,150                             | 2,166                                      | 8,993                                                   |
| Department of Agriculture                      | 20,973        | 72,069                            | 52,725                                     | 129,215                                                 |
| Department of Commerce                         | 2,495         | 5,177                             | 4,613                                      | 12,245                                                  |
| Department of DefenseMilitary Programs         | 67,000        | 195,059                           | 187,348                                    | 729,329                                                 |
| Department of Education                        | 6,696         | 21,481                            | 17,651                                     | 78,962                                                  |
| Department of Energy                           | 3,255         | 8,947                             | 7,974                                      | 35,484                                                  |
| Department of Health and Human Services        | 122,881       | 356,639                           | 309,340                                    | 1,371,719                                               |
| Department of Homeland Security                | 6,879         | 27,642                            | 15,387                                     | 60,330                                                  |
| Department of Housing and Urban Development    | 3,817         | 11,658                            | 11,690                                     | 52,394                                                  |
| Department of the Interior                     | 1,654         | 3,768                             | 3,618                                      | 16,153                                                  |
| Department of Justice                          | 3,152         | 9,040                             | 8,937                                      | 41,133                                                  |
| Department of Labor                            | 29,951        | 79,632                            | 5,136                                      | 38,267                                                  |
| Department of State                            | 2,727         | 8,641                             | 8,362                                      | 26,454                                                  |
| Department of Transportation                   | 9,896         | 25,613                            | 20,496                                     | 88,706                                                  |
| Department of the Treasury:                    |               |                                   |                                            |                                                         |
| Interest on Treasury Debt Securities (Gross)   | 79,625        | 132,444                           | 160,187                                    | 575,782                                                 |
| Other                                          | 8,220         | 35,095                            | 25,111                                     | 114,876                                                 |
| Department of Veterans Affairs                 | 28,049        | 66,820                            | 61,761                                     | 235,288                                                 |
| Corps of Engineers                             | 1,089         | 2,554                             | 2,179                                      | 5,590                                                   |
| Other Defense Civil Programs                   | 10,623        | 22,773                            | 20,835                                     | 65,316                                                  |
| Environmental Protection Agency                | 686           | 2,186                             | 2,437                                      | 7,533                                                   |
| Executive Office of the President              | 33            | 111                               | 99                                         | 430                                                     |
| General Services Administration                | 334           | 155                               | -26                                        | 107,484                                                 |
| nternational Assistance Programs               | 1,213         | 5,074                             | 3,071                                      | 34,717                                                  |
| National Aeronautics and Space Administration  | 2,403         | 6,214                             | 5,854                                      | 23,846                                                  |
| National Science Foundation                    | 517           | 1,682                             | 1,823                                      | 8,003                                                   |
| Office of Personnel Management                 | 8,868         | 26,499                            | 26,159                                     | 0                                                       |
| Small Business Administration                  | 595           | 3,741                             | 267                                        | 871                                                     |
| Social Security Administration                 | 126,673       | 321,748                           | 285,056                                    | 1,214,807                                               |
| ndependent Agencies                            | -2,230        | 5,474                             | 7,540                                      | 26,451                                                  |
| Allowances                                     |               |                                   |                                            | -7,136                                                  |
| Indistributed Offsetting Receipts:             |               |                                   |                                            |                                                         |
| Interest                                       | -51,432       | -43,112                           | -58,063                                    | -140,551                                                |
| Other                                          | -8,030        | -42,092                           | -38,025                                    | -139,127                                                |
| Total Outlays                                  | 489,682       | 1,376,269                         | 1,163,103                                  | 4,829,359                                               |
| (On-Budget)                                    | 412,233       | 1,126,215                         | 948,928                                    | 3,811,118                                               |
| (Off-Budget)                                   | 77,449        | 250,054                           | 214,175                                    | 1,018,241                                               |
| Surplus (+) or Deficit (-)                     | -143,562      | -572,899                          | -356,592                                   | -966,066                                                |
| (On-Budget)                                    | -147,753      | -549,227                          | -352,514                                   | -958,861                                                |
| (Off-Budget)                                   | +4,191        | -23,672                           | -4,077                                     | -7,205                                                  |