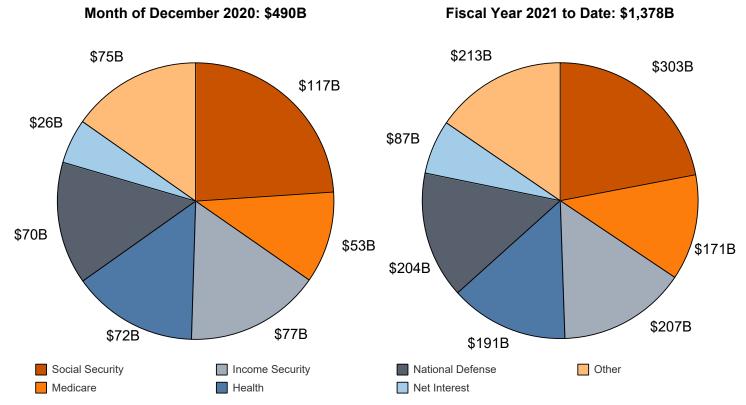

<sup>\*</sup>Disclaimer: Other category is subject to change due to negative balances held.

Figure 7. Outlays of the U.S. Government, by Source, Fiscal Year 2021

\*Disclaimer: Other category is subject to change due to negative balances held.