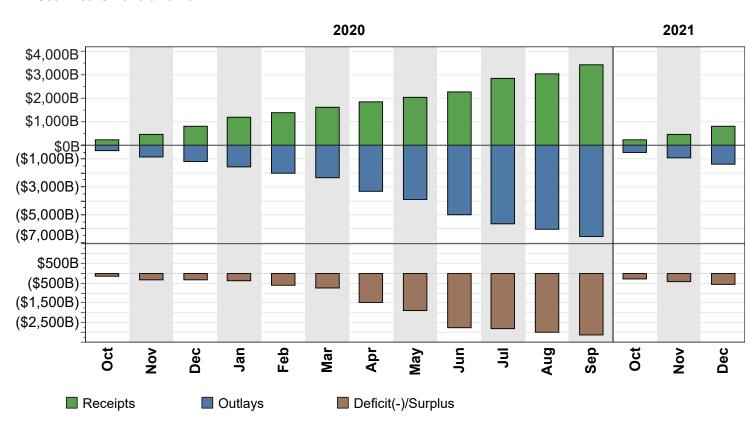

Figure 3. Monthly Receipts, Outlays, and Budget Deficit/Surplus of the U.S. Government, Fiscal Years 2020 and 2021

Figure 4. Monthly Receipts, Outlays, and Budget Deficit/Surplus of the U.S. Government, Cumulative, Fiscal Years 2020 and 2021

Figure 2. Cumulative Receipts, Outlays, and Surplus/Deficit through Fiscal Year 2021

Source data: Table 9

Table 1. Summary of Receipts, Outlays, and the Deficit/Surplus of the U.S. Government, Fiscal Years 2020 and 2021, by Month [\$ millions]

| Period       | Receipts  | Outlays   | Deficit/Surplus (-) |
|--------------|-----------|-----------|---------------------|
| Y 2020       |           |           |                     |
| October      | 245,521   | 379,988   | 134,467             |
| November     | 225,185   | 434,024   | 208,838             |
| December     | 335,805   | 349,091   | 13,286              |
| January      | 372,288   | 404,883   | 32,595              |
| February     | 187,951   | 423,229   | 235,278             |
| March        | 236,766   | 355,754   | 118,988             |
| April        | 241,863   | 979,885   | 738,022             |
| Лау          | 173,861   | 572,614   | 398,754             |
| June         | 240,829   | 1,104,903 | 864,074             |
| July         | 563,496   | 626,487   | 62,992              |
| August       | 223,221   | 423,233   | 200,012             |
| September    | 373,169   | 497,780   | 124,611             |
| /ear-to-Date | 3,419,955 | 6,551,872 | 3,131,917           |
| Y 2021       |           |           |                     |
| October      | 237,698   | 521,769   | 284,071             |
| November     | 219,553   | 364,819   | 145,266             |
| December     | 346,119   | 489,682   | 143,562             |
| Year-to-Date | 803,370   | 1,376,269 | 572,899             |