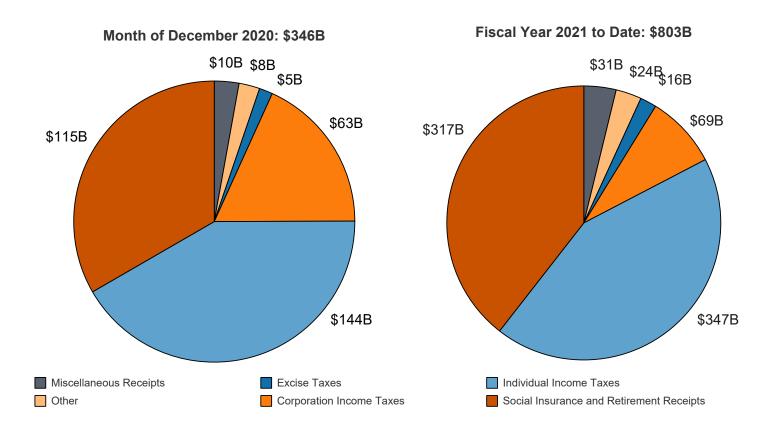

Figure 5. Receipts of the U.S. Government, by Source, Fiscal Year 2021

Figure 6. Monthly Receipts of the U.S. Government, by Source, Fiscal Years 2020 and 2021

<sup>&</sup>quot;Other" Includes: Customs Duties and Estate and Gift Taxes