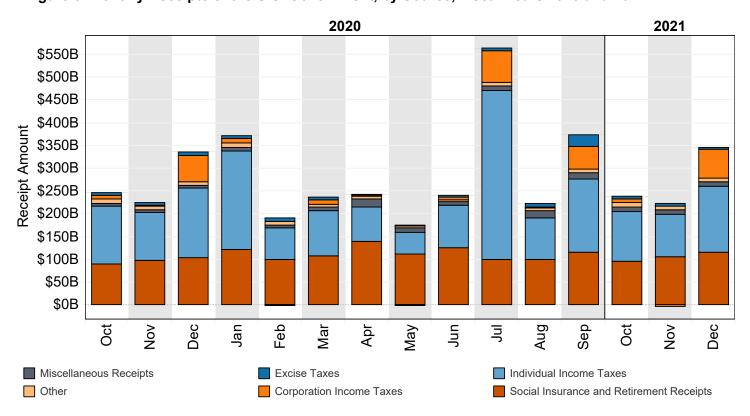

Figure 5. Receipts of the U.S. Government, by Source, Fiscal Year 2021

Figure 6. Monthly Receipts of the U.S. Government, by Source, Fiscal Years 2020 and 2021

<sup>&</sup>quot;Other" Includes: Customs Duties and Estate and Gift Taxes