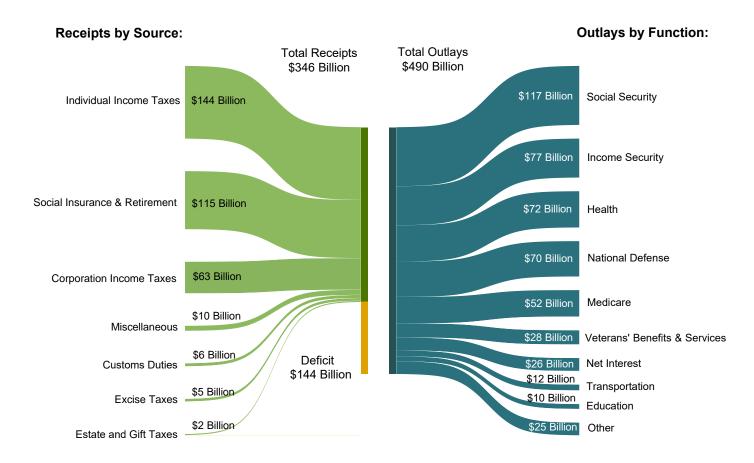

Figure 5. Receipts of the U.S. Government, by Source, Fiscal Year 2021

Figure 6. Monthly Receipts of the U.S. Government, by Source, Fiscal Years 2020 and 2021

<sup>&</sup>quot;Other" Includes: Customs Duties and Estate and Gift Taxes

Note: Details may not add to totals due to rounding

Table 3. Summary of Receipts and Outlays of the U.S. Government, December 2020 and Other Periods

|                                                | [\$ millions] |                                   |                                            |                                                         |
|------------------------------------------------|---------------|-----------------------------------|--------------------------------------------|---------------------------------------------------------|
| Classification                                 | This<br>Month | Current<br>Fiscal Year<br>to Date | Comparable<br>Prior Period<br>Year to Date | Budget<br>Estimates<br>Full Fiscal<br>Year <sup>1</sup> |
| sudget Receipts                                |               |                                   |                                            |                                                         |
| Individual Income Taxes                        | 144,481       | 347,003                           | 384,858                                    | 1,931,678                                               |
| Corporation Income Taxes                       | 62,920        | 68,880                            | 65,414                                     | 284,093                                                 |
| Social Insurance and Retirement Receipts:      | - ,           |                                   | ,                                          | . , , , , ,                                             |
| Employment and General Retirement (Off-Budget) | 81,640        | 226,382                           | 210,098                                    | 1,011,036                                               |
| Employment and General Retirement (On-Budget)  | 29,549        | 79,707                            | 72,626                                     | 313,944                                                 |
| Unemployment Insurance                         | 3,666         | 9,367                             | 5,601                                      | 43,033                                                  |
| Other Retirement                               | 477           | 1,465                             | 1,323                                      | 5,581                                                   |
| Excise Taxes                                   | 5,333         | 15,682                            | 20,567                                     | 87,206                                                  |
| Estate and Gift Taxes                          | 2,212         | 6,199                             | 4,627                                      | 21,641                                                  |
| Customs Duties                                 | 6,047         | 18,168                            | 21,147                                     | 53,811                                                  |
| Miscellaneous Receipts                         | 9,794         | 30,515                            | 20,250                                     | 111,270                                                 |
| Total Receipts                                 | 346,119       | 803,370                           | 806,512                                    | 3,863,293                                               |
| (On-Budget)                                    | 264,479       | 576,988                           | 596,414                                    | 2,852,257                                               |
| (Off-Budget)                                   | 81,640        | 226,382                           | 210,098                                    | 1,011,036                                               |
| udget Outlays                                  |               |                                   | -,                                         | ,- ,                                                    |
| _egislative Branch                             | 416           | 1,388                             | 1,394                                      | 5,795                                                   |
| Judicial Branch                                | 656           | 2,150                             | 2,166                                      | 8,993                                                   |
| Department of Agriculture                      | 20,973        | 72,069                            | 52,725                                     | 129,215                                                 |
| Department of Commerce                         | 2,495         | 5,177                             | 4,613                                      | 12,245                                                  |
| Department of DefenseMilitary Programs         | 67,000        | 195,059                           | 187,348                                    | 729,329                                                 |
| Department of Education                        | 6,696         | 21,481                            | 17,651                                     | 78,962                                                  |
| Department of Energy                           | 3,255         | 8,947                             | 7,974                                      | 35,484                                                  |
| Department of Health and Human Services        | 122,881       | 356,639                           | 309,340                                    | 1,371,719                                               |
| Department of Homeland Security                | 6,879         | 27,642                            | 15,387                                     | 60,330                                                  |
| Department of Housing and Urban Development    | 3,817         | 11,658                            | 11,690                                     | 52,394                                                  |
| Department of the Interior                     | 1,654         | 3,768                             | 3,618                                      | 16,153                                                  |
| Department of Justice                          | 3,152         | 9,040                             | 8,937                                      | 41,133                                                  |
| Department of Labor                            | 29,951        | 79,632                            | 5,136                                      | 38,267                                                  |
| Department of State                            | 2,727         | 8,641                             | 8,362                                      | 26,454                                                  |
| Department of Transportation                   | 9,896         | 25,613                            | 20,496                                     | 88,706                                                  |
| Department of the Treasury:                    |               |                                   |                                            |                                                         |
| Interest on Treasury Debt Securities (Gross)   | 79,625        | 132,444                           | 160,187                                    | 575,782                                                 |
| Other                                          | 8,220         | 35,095                            | 25,111                                     | 114,876                                                 |
| Department of Veterans Affairs                 | 28,049        | 66,820                            | 61,761                                     | 235,288                                                 |
| Corps of Engineers                             | 1,089         | 2,554                             | 2,179                                      | 5,590                                                   |
| Other Defense Civil Programs                   | 10,623        | 22,773                            | 20,835                                     | 65,316                                                  |
| Environmental Protection Agency                | 686           | 2,186                             | 2,437                                      | 7,533                                                   |
| Executive Office of the President              | 33            | 111                               | 99                                         | 430                                                     |
| General Services Administration                | 334           | 155                               | -26                                        | 107,484                                                 |
| nternational Assistance Programs               | 1,213         | 5,074                             | 3,071                                      | 34,717                                                  |
| National Aeronautics and Space Administration  | 2,403         | 6,214                             | 5,854                                      | 23,846                                                  |
| National Science Foundation                    | 517           | 1,682                             | 1,823                                      | 8,003                                                   |
| Office of Personnel Management                 | 8,868         | 26,499                            | 26,159                                     | 0                                                       |
| Small Business Administration                  | 595           | 3,741                             | 267                                        | 871                                                     |
| Social Security Administration                 | 126,673       | 321,748                           | 285,056                                    | 1,214,807                                               |
| ndependent Agencies                            | -2,230        | 5,474                             | 7,540                                      | 26,451                                                  |
| Allowances                                     |               |                                   |                                            | -7,136                                                  |
| Indistributed Offsetting Receipts:             |               |                                   |                                            |                                                         |
| Interest                                       | -51,432       | -43,112                           | -58,063                                    | -140,551                                                |
| Other                                          | -8,030        | -42,092                           | -38,025                                    | -139,127                                                |
| Total Outlays                                  | 489,682       | 1,376,269                         | 1,163,103                                  | 4,829,359                                               |
| (On-Budget)                                    | 412,233       | 1,126,215                         | 948,928                                    | 3,811,118                                               |
| (Off-Budget)                                   | 77,449        | 250,054                           | 214,175                                    | 1,018,241                                               |
| Surplus (+) or Deficit (-)                     | -143,562      | -572,899                          | -356,592                                   | -966,066                                                |
| (On-Budget)                                    | -147,753      | -549,227                          | -352,514                                   | -958,861                                                |
| (Off-Budget)                                   | +4,191        | -23,672                           | -4,077                                     | -7,205                                                  |