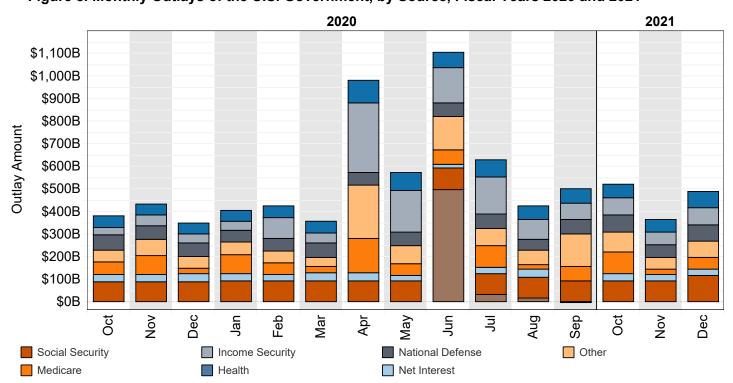

Figure 8. Monthly Outlays of the U.S. Government, by Source, Fiscal Years 2020 and 2021

"Other" Includes: Administration of Justice, Agriculture, Community and Regional Development, Education, Training, Employment, and Social Services, Energy, General Government, General Science, Space, and Technology, International Affairs, Natural Resources and Environment, Transportation, Undistributed Offsetting Receipts, Veterans' Benefits and Services.