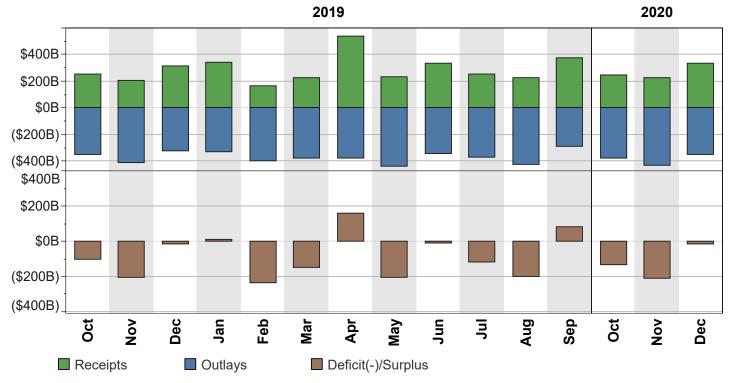

## Figure 3. Monthly Receipts, Outlays, and Budget Deficit/Surplus of the U.S. Government, Fiscal Years 2019 and 2020