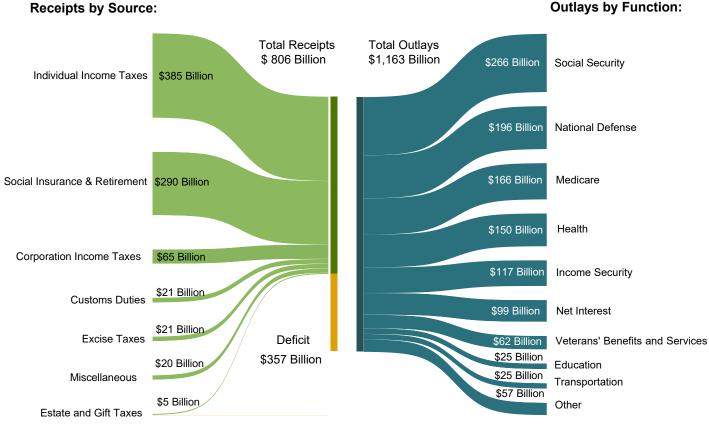

### Figure 2. Cumulative Receipts, Outlays, and Surplus/Deficit through Fiscal Year 2020

#### **Outlays by Function:**