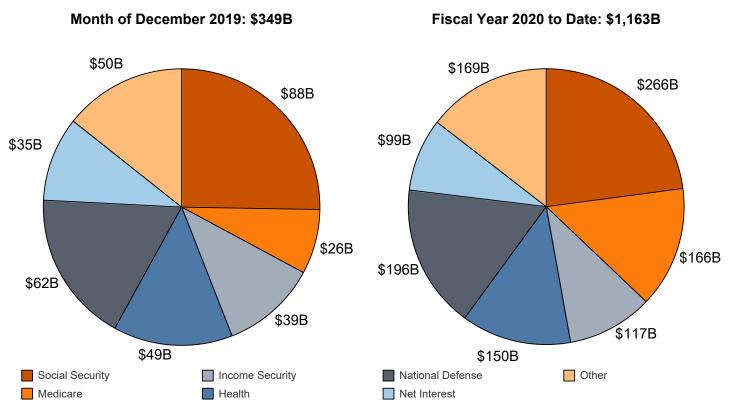

-66,629                                                        |

1 These estimates are based on the FY 2020 Mid-Session Review, released by the Office of Management and Budget on July 12, 2019.

Note: Details may not add to totals due to rounding. ... No Transactions



## Figure 3. Monthly Receipts, Outlays, and Budget Deficit/Surplus of the U.S. Government, Fiscal Years 2019 and 2020

## Figure 4. Monthly Receipts, Outlays, and Budget Deficit/Surplus of the U.S. Government, Cumulative, Fiscal Years 2019 and 2020





## Figure 5. Receipts of the U.S. Government, by Source, Fiscal Year 2020





"Other" Includes: Customs Duties and Estate and Gift Taxes \*Disclaimer: Other category is subject to change due to negative balances held.

Note: Details may not add to totals due to rounding



\*Disclaimer: Other category is subject to change due to negative balances held.



### Figure 8. Monthly Outlays of the U.S. Government, by Source, Fiscal Years 2019 and 2020

"Other" Includes: Administration of Justice, Agriculture, Commerce and Housing Credit, Community and Regional Development, Education, Training, Employment, and Social Services, Energy, General Government, General Science, Space, and Technology, International Affairs, Natural Resources and Environment, Transportation, Undistributed Offsetting Receipts, Veterans' Benefits and Services. Note: Details may not add to totals due to rounding

#### Table 3. Summary of Receipts and Outlays of the U.S. Government, December 2019 and Other Periods

[\$ millions]

|