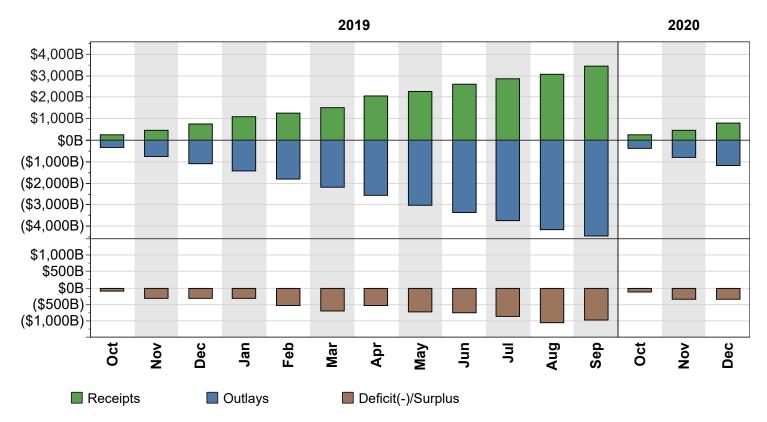

## Figure 4. Monthly Receipts, Outlays, and Budget Deficit/Surplus of the U.S. Government, Cumulative, Fiscal Years 2019 and 2020