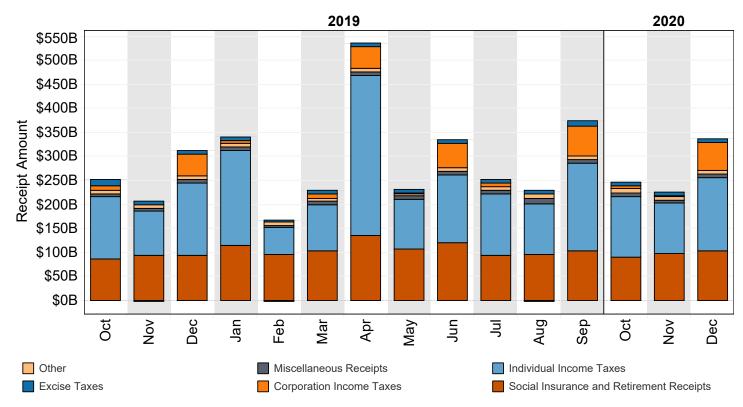

## Figure 3. Monthly Receipts, Outlays, and Budget Deficit/Surplus of the U.S. Government, Fiscal Years 2019 and 2020