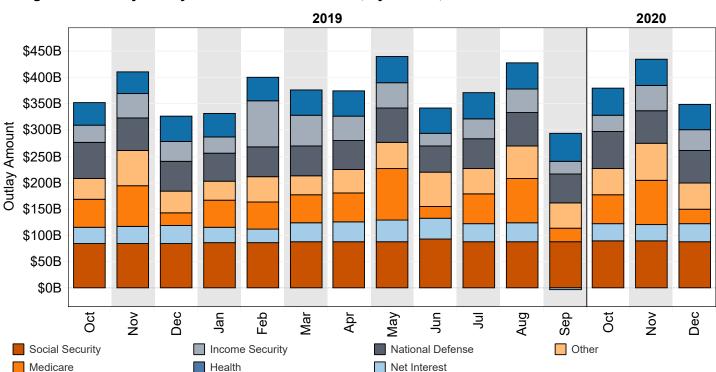

### Figure 8. Monthly Outlays of the U.S. Government, by Source, Fiscal Years 2019 and 2020

"Other" Includes: Administration of Justice, Agriculture, Commerce and Housing Credit, Community and Regional Development, Education, Training, Employment, and Social Services, Energy, General Government, General Science, Space, and Technology, International Affairs, Natural Resources and Environment, Transportation, Undistributed Offsetting Receipts, Veterans' Benefits and Services. Note: Details may not add to totals due to rounding