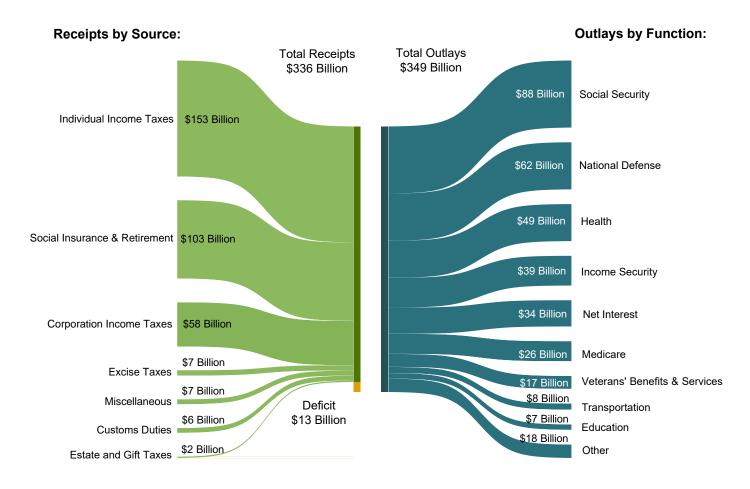

### Figure 1. Receipts, Outlays, and Surplus/Deficit for December 2019

#### **Outlays by Function:**