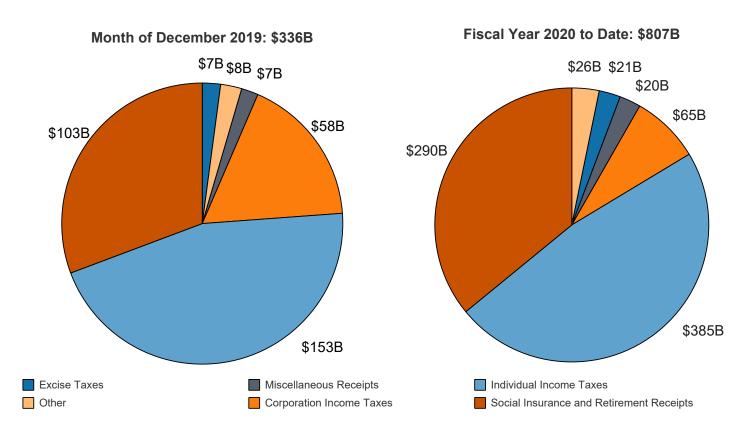

## Figure 5. Receipts of the U.S. Government, by Source, Fiscal Year 2020

"Other" Includes: Customs Duties and Estate and Gift Taxes \*Disclaimer: Other category is subject to change due to negative balances held.