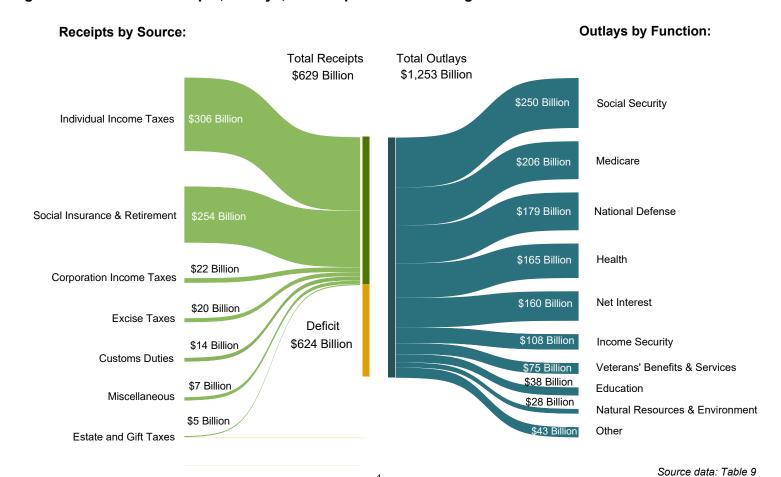

6

Source data: Table 1

Figure 5. Receipts of the U.S. Government, by Source, Fiscal Year 2025

Figure 6. Monthly Receipts of the U.S. Government, by Source, Fiscal Years 2024 and 2025

<sup>&</sup>quot;Other" Includes: Customs Duties and Estate and Gift Taxes

<sup>\*</sup>Disclaimer: Other category is subject to change due to negative balances held.

Figure 7. Outlays of the U.S. Government, by Source, Fiscal Year 2025

\*Disclaimer: Other category is subject to change due to negative balances held.

Figure 8. Monthly Outlays of the U.S. Government, by Source, Fiscal Years 2024 and 2025

"Other" Includes: Administration of Justice, Agriculture, Community and Regional Development, Education, Training, Employment, and Social Services, Energy, General Government, General Science, Space, and Technology, International Affairs, Natural Resources and Environment, Transportation, Undistributed Offsetting Receipts, Veterans' Benefits and Services.