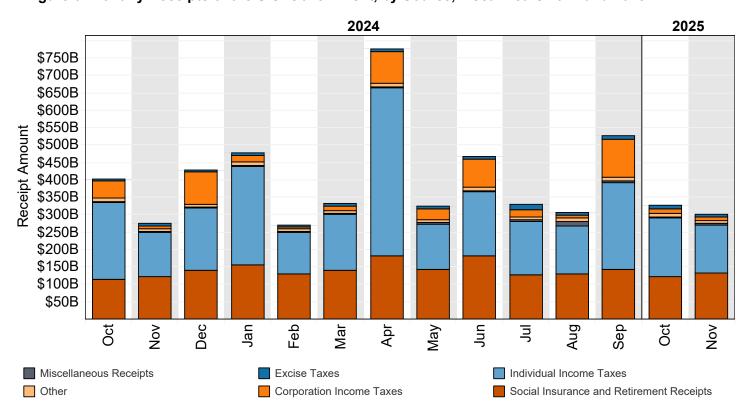

Figure 3. Monthly Receipts, Outlays, and Budget Deficit/Surplus of the U.S. Government, Fiscal Years 2024 and 2025

Figure 4. Monthly Receipts, Outlays, and Budget Deficit/Surplus of the U.S. Government, Cumulative, Fiscal Years 2024 and 2025

6

Source data: Table 1

Figure 5. Receipts of the U.S. Government, by Source, Fiscal Year 2025

Figure 6. Monthly Receipts of the U.S. Government, by Source, Fiscal Years 2024 and 2025

<sup>&</sup>quot;Other" Includes: Customs Duties and Estate and Gift Taxes