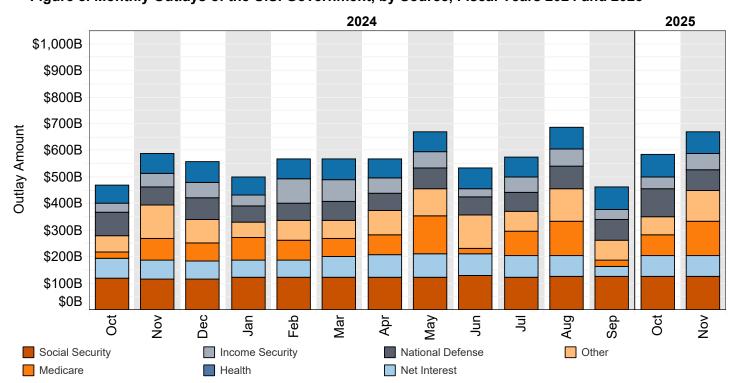

Figure 8. Monthly Outlays of the U.S. Government, by Source, Fiscal Years 2024 and 2025

"Other" Includes: Administration of Justice, Agriculture, Community and Regional Development, Education, Training, Employment, and Social Services, Energy, General Government, General Science, Space, and Technology, International Affairs, Natural Resources and Environment, Transportation, Undistributed Offsetting Receipts, Veterans' Benefits and Services.