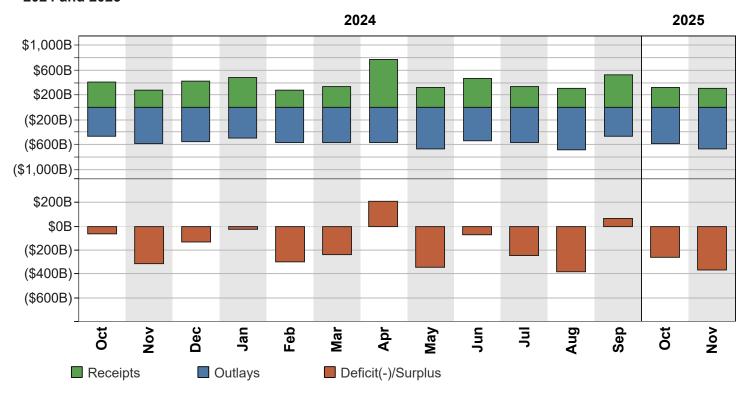

#### DATA SOURCES AND INFORMATION

The Explanatory Notes section of this publication provides information concerning the flow of data into the *MTS* and sources of information relevant to the *MTS*.

Figure 1. Receipts, Outlays, and Surplus/Deficit for November 2024

Figure 3. Monthly Receipts, Outlays, and Budget Deficit/Surplus of the U.S. Government, Fiscal Years 2024 and 2025

Figure 4. Monthly Receipts, Outlays, and Budget Deficit/Surplus of the U.S. Government, Cumulative, Fiscal Years 2024 and 2025