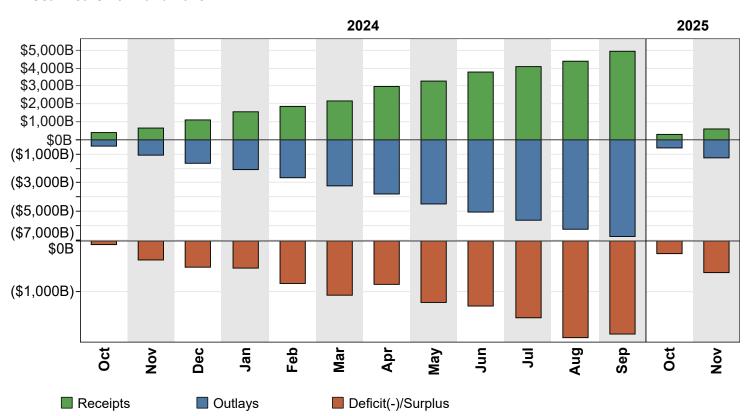

Figure 2. Cumulative Receipts, Outlays, and Surplus/Deficit through Fiscal Year 2025

Table 1. Summary of Receipts, Outlays, and the Deficit/Surplus of the U.S. Government, Fiscal Years 2024 and 2025, by Month [\$ millions]

Figure 3. Monthly Receipts, Outlays, and Budget Deficit/Surplus of the U.S. Government, Fiscal Years 2024 and 2025

Figure 4. Monthly Receipts, Outlays, and Budget Deficit/Surplus of the U.S. Government, Cumulative, Fiscal Years 2024 and 2025