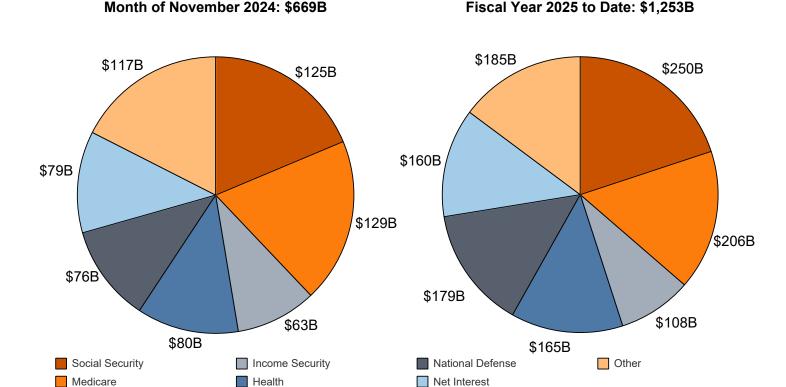

<sup>\*</sup>Disclaimer: Other category is subject to change due to negative balances held.

Figure 7. Outlays of the U.S. Government, by Source, Fiscal Year 2025

\*Disclaimer: Other category is subject to change due to negative balances held.