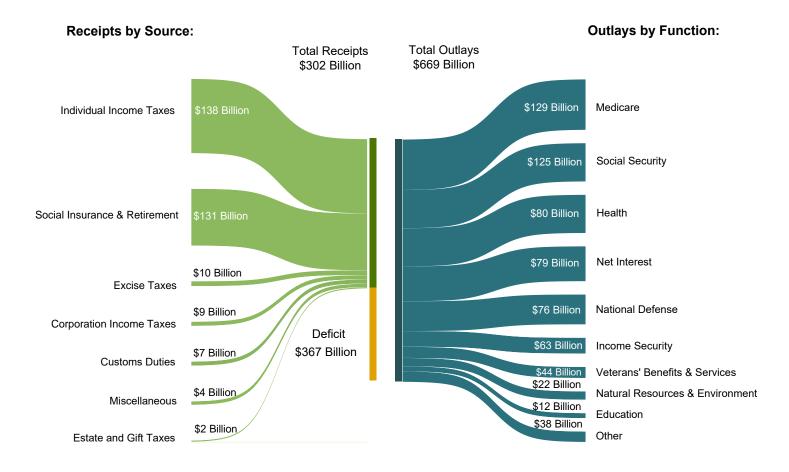

6

Source data: Table 1

Figure 5. Receipts of the U.S. Government, by Source, Fiscal Year 2025

Figure 6. Monthly Receipts of the U.S. Government, by Source, Fiscal Years 2024 and 2025

<sup>&</sup>quot;Other" Includes: Customs Duties and Estate and Gift Taxes

<sup>\*</sup>Disclaimer: Other category is subject to change due to negative balances held.

Figure 7. Outlays of the U.S. Government, by Source, Fiscal Year 2025

\*Disclaimer: Other category is subject to change due to negative balances held.

Figure 8. Monthly Outlays of the U.S. Government, by Source, Fiscal Years 2024 and 2025

"Other" Includes: Administration of Justice, Agriculture, Community and Regional Development, Education, Training, Employment, and Social Services, Energy, General Government, General Science, Space, and Technology, International Affairs, Natural Resources and Environment, Transportation, Undistributed Offsetting Receipts, Veterans' Benefits and Services.