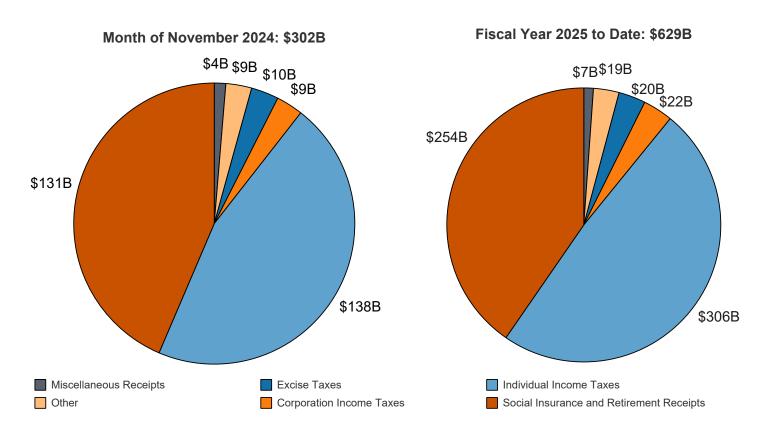

6

Source data: Table 1

Figure 5. Receipts of the U.S. Government, by Source, Fiscal Year 2025

Figure 6. Monthly Receipts of the U.S. Government, by Source, Fiscal Years 2024 and 2025

<sup>&</sup>quot;Other" Includes: Customs Duties and Estate and Gift Taxes