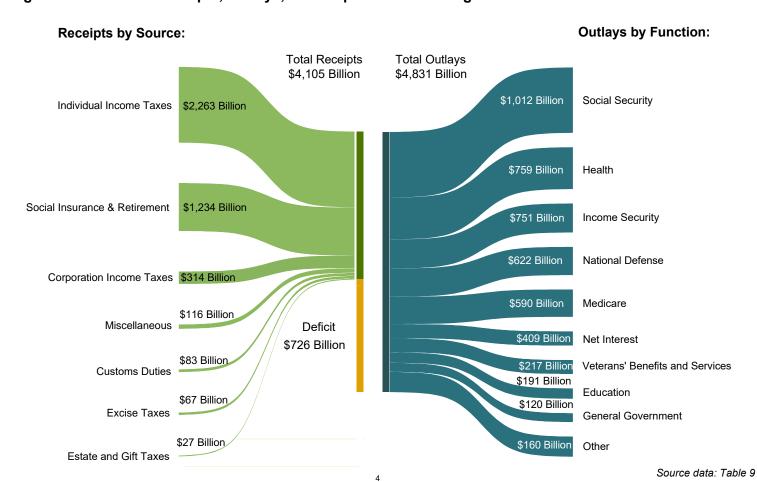

Figure 2. Cumulative Receipts, Outlays, and Surplus/Deficit through Fiscal Year 2022

Table 1. Summary of Receipts, Outlays, and the Deficit/Surplus of the U.S. Government, Fiscal Years 2021 and 2022, by Month [\$ millions]

| Period       | Receipts  | Outlays   | Deficit/Surplus (-) |
|--------------|-----------|-----------|---------------------|
| 1 01100      | Receipts  | Cullays   | Deliciacai piac ( ) |
| FY 2021      |           |           |                     |
| October      | 237,697   | 521,768   | 284,071             |
| November     | 219,553   | 364,819   | 145,266             |
| December     | 346,119   | 489,682   | 143,562             |
| January      | 384,651   | 547,483   | 162,832             |
| February     | 248,314   | 559,236   | 310,922             |
| March        | 267,614   | 927,217   | 659,603             |
| April        | 439,186   | 664,766   | 225,579             |
| May          | 463,745   | 595,698   | 131,953             |
| June         | 449,199   | 623,359   | 174,161             |
| July         | 262,000   | 564,050   | 302,050             |
| August       | 268,378   | 439,013   | 170,635             |
| September    | 459,523   | 524,463   | 64,940              |
| Year-to-Date | 4,045,979 | 6,821,554 | 2,775,575           |
| FY 2022      |           |           |                     |
| October      | 283,927   | 448,983   | 165,055             |
| November     | 281,208   | 472,543   | 191,335             |
| December     | 486,738   | 508,041   | 21,303              |
| January      | 465,079   | 346,380   | -118,699            |
| February     | 289,863   | 506,453   | 216,590             |
| March        | 315,172   | 507,806   | 192,634             |
| April        | 863,649   | 555,434   | -308,215            |
| May          | 388,993   | 455,216   | 66,223              |
| June         | 460,761   | 549,603   | 88,842              |
| July         | 269,335   | 480,387   | 211,052             |
| Year-to-Date | 4,104,725 | 4,830,844 | 726,119             |

Note: Details may not add to totals due to rounding

Source data: Table 9

Table 3. Summary of Receipts and Outlays of the U.S. Government, July 2022 and Other Periods [\$ millions]

|                                                | [\$ millions] |                                   |                                            |                                                         |
|------------------------------------------------|---------------|-----------------------------------|--------------------------------------------|---------------------------------------------------------|
| Classification                                 | This<br>Month | Current<br>Fiscal Year<br>to Date | Comparable<br>Prior Period<br>Year to Date | Budget<br>Estimates<br>Full Fiscal<br>Year <sup>1</sup> |
| Budget Receipts                                |               |                                   |                                            |                                                         |
| Individual Income Taxes                        | 128,012       | 2,263,483                         | 1,705,743                                  | 2,263,370                                               |
| Corporation Income Taxes                       | 8,235         | 314,288                           | 282,086                                    | 382,560                                                 |
| Social Insurance and Retirement Receipts:      |               |                                   |                                            |                                                         |
| Employment and General Retirement (Off-Budget) | 80,014        | 886,266                           | 787,789                                    | 1,047,207                                               |
| Employment and General Retirement (On-Budget)  | 24,780        | 285,099                           | 246,276                                    | 334,047                                                 |
| Unemployment Insurance                         | 3,025         | 57,224                            | 44,908                                     | 57,980                                                  |
| Other Retirement                               | 487           | 5,181                             | 4,723                                      | 6,362                                                   |
| Excise Taxes                                   | 6,461         | 67,496                            | 57,206                                     | 84,113                                                  |
| Estate and Gift Taxes                          | 2,630         | 26,662                            | 22,980                                     | 25,742                                                  |
| Customs Duties                                 | 8,530         | 82,711                            | 64,857                                     | 92,638                                                  |
| Miscellaneous Receipts                         | 7,161         | 116,315                           | 101,511                                    | 142,607                                                 |
| Total Receipts                                 | 269,335       | 4,104,725                         | 3,318,078                                  | 4,436,626                                               |
| (On-Budget)                                    | 189,321       | 3,218,459                         | 2,530,289                                  | 3,389,419                                               |
| (Off-Budget)                                   | 80,014        | 886,266                           | 787,789                                    | 1,047,207                                               |
| Budget Outlays                                 |               | ,                                 | ,                                          | -,,                                                     |
| Legislative Branch                             | 485           | 4,765                             | 4,408                                      | 5,990                                                   |
| Judicial Branch                                | 748           | 7,116                             | 6,959                                      | 8,788                                                   |
| Department of Agriculture                      | 18,727        | 209,776                           | 196,558                                    | 260,746                                                 |
| Department of Commerce                         | 829           | 10,090                            | 11,583                                     | 16,559                                                  |
| Department of DefenseMilitary Programs         | 58,852        | 589,931                           | 604,904                                    | 740,976                                                 |
| Department of Education                        | 9,635         | 160,167                           | 137,289                                    | 222,877                                                 |
| Department of Energy                           | 602           | 20,504                            | 27,537                                     | 38,271                                                  |
| Department of Health and Human Services        | 138,651       | 1,330,121                         | 1,252,834                                  | 1,626,127                                               |
| Department of Homeland Security                | 5,369         | 66,760                            | 75,697                                     | 89,498                                                  |
| Department of Housing and Urban Development    | 4,659         | 22,311                            | 24,761                                     | 33,428                                                  |
| Department of the Interior                     | 1,175         | 11,276                            | 12,609                                     | 19,929                                                  |
| Department of Justice                          | 3,055         | 32,461                            | 32,361                                     | 44,234                                                  |
| Department of Labor                            | 2,978         | 46,547                            | 358,906                                    | 145,716                                                 |
| Department of State                            | 1,931         | 24,469                            | 28,520                                     | 35,078                                                  |
| Department of Transportation                   | 8,315         | 89,451                            | 82,391                                     | 123,825                                                 |
| Department of the Treasury:                    | 2,2.2         |                                   | ,                                          | 1=2,0=0                                                 |
| Interest on Treasury Debt Securities (Gross)   | 68,525        | 589,480                           | 466,988                                    | 561,817                                                 |
| Other                                          | 20,427        | 443,665                           | 1,022,026                                  | 380,512                                                 |
| Department of Veterans Affairs                 | 21,236        | 215,881                           | 202,080                                    | 273,660                                                 |
| Corps of Engineers                             | 730           | 6,774                             | 6,920                                      | 6,980                                                   |
| Other Defense Civil Programs                   | 3,867         | 43,939                            | 55,396                                     | 63,862                                                  |
| Environmental Protection Agency                | 664           | 7,542                             | 6,901                                      | 8,747                                                   |
| Executive Office of the President              | 36            | 370                               | 357                                        | 520                                                     |
| General Services Administration                | -343          | -1,029                            | -887                                       | -292                                                    |
| International Assistance Programs              | 3,346         | 26,823                            | 16,099                                     | 24,562                                                  |
| National Aeronautics and Space Administration  | 1,760         | 18,591                            | 18,319                                     | 23,396                                                  |
| National Science Foundation                    | 834           | 6,315                             | 5,754                                      | 8,580                                                   |
| Office of Personnel Management                 | 9,948         | 94,800                            | 89,804                                     | 114,518                                                 |
| Small Business Administration                  | 414           | 22,590                            | 337,904                                    | 24,088                                                  |
| Social Security Administration                 | 108,097       | 1,060,319                         | 997,044                                    | 1,282,622                                               |
| Independent Agencies                           | 4,803         | 25,224                            | 11,664                                     | 43,946                                                  |
| Allowances                                     |               |                                   |                                            | 267                                                     |
| Undistributed Offsetting Receipts:             |               |                                   |                                            |                                                         |
| Interest                                       | -11,759       | -163,258                          | -133,141                                   | -146,140                                                |
| Other                                          | -8,206        | -192,928                          | -102,467                                   | -232,111                                                |
| Total Outlays                                  | 480,387       | 4,830,844                         | 5,858,078                                  | 5,851,576                                               |
| (On-Budget)                                    | 391,028       | 3,950,968                         | 5,040,244                                  | 4,763,683                                               |
| (Off-Budget)                                   | 89,359        | 879,876                           | 817,833                                    | 1,087,893                                               |
| Surplus (+) or Deficit (-)                     | -211,052      | -726,119                          | -2,540,000                                 | -1,414,950                                              |
| (On-Budget)                                    | -201,707      | -732,509                          | -2,509,955                                 | -1,374,264                                              |
| (Off-Budget)                                   | -9,345        | +6,390                            | -30,045                                    | -40,686                                                 |
|                                                |               |                                   |                                            |                                                         |