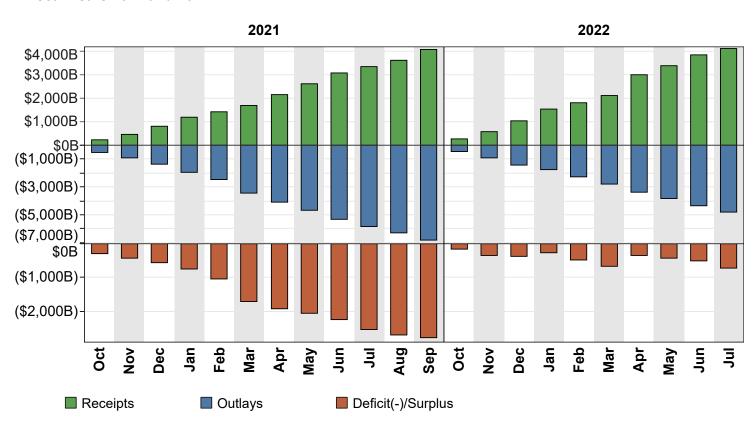

Figure 4. Monthly Receipts, Outlays, and Budget Deficit/Surplus of the U.S. Government, Cumulative, Fiscal Years 2021 and 2022

6

Source data: Table 1

Figure 5. Receipts of the U.S. Government, by Source, Fiscal Year 2022

| Period       | Receipts  | Outlays   | Deficit/Surplus (-) |
|--------------|-----------|-----------|---------------------|
| 1 01100      | Receipts  | Cullays   | Deliciacai piac ( ) |
| FY 2021      |           |           |                     |
| October      | 237,697   | 521,768   | 284,071             |
| November     | 219,553   | 364,819   | 145,266             |
| December     | 346,119   | 489,682   | 143,562             |
| January      | 384,651   | 547,483   | 162,832             |
| February     | 248,314   | 559,236   | 310,922             |
| March        | 267,614   | 927,217   | 659,603             |
| April        | 439,186   | 664,766   | 225,579             |
| May          | 463,745   | 595,698   | 131,953             |
| June         | 449,199   | 623,359   | 174,161             |
| July         | 262,000   | 564,050   | 302,050             |
| August       | 268,378   | 439,013   | 170,635             |
| September    | 459,523   | 524,463   | 64,940              |
| Year-to-Date | 4,045,979 | 6,821,554 | 2,775,575           |
| FY 2022      |           |           |                     |
| October      | 283,927   | 448,983   | 165,055             |
| November     | 281,208   | 472,543   | 191,335             |
| December     | 486,738   | 508,041   | 21,303              |
| January      | 465,079   | 346,380   | -118,699            |
| February     | 289,863   | 506,453   | 216,590             |
| March        | 315,172   | 507,806   | 192,634             |
| April        | 863,649   | 555,434   | -308,215            |
| May          | 388,993   | 455,216   | 66,223              |
| June         | 460,761   | 549,603   | 88,842              |
| July         | 269,335   | 480,387   | 211,052             |
| Year-to-Date | 4,104,725 | 4,830,844 | 726,119             |