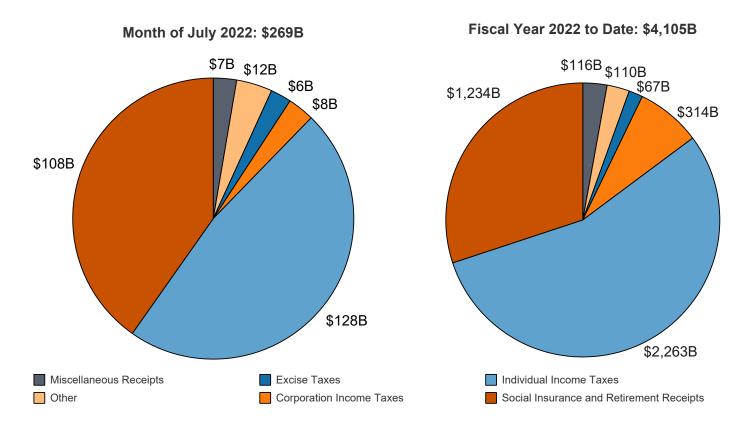

### DATA SOURCES AND INFORMATION

The Explanatory Notes section of this publication provides information concerning the flow of data into the *MTS* and sources of information relevant to the *MTS*.

Figure 1. Receipts, Outlays, and Surplus/Deficit for July 2022

|                                                                                          |                   | [\$ millio          | ns]      |                   |                     |                | 1                 |                                       |               |
|------------------------------------------------------------------------------------------|-------------------|---------------------|----------|-------------------|---------------------|----------------|-------------------|---------------------------------------|---------------|
| A. 15. 5                                                                                 |                   | This Month          |          | Current           | Fiscal Year         | to Date        | Prior I           | Fiscal Year to                        | o Date        |
| Classification                                                                           | Gross<br>Receipts | Refunds<br>(Deduct) | Receipts | Gross<br>Receipts | Refunds<br>(Deduct) | Receipts       | Gross<br>Receipts | Refunds<br>(Deduct)                   | Receipts      |
| Individual Income Taxes                                                                  |                   |                     |          |                   |                     |                |                   |                                       |               |
| Withheld                                                                                 | 121,208           | }                   |          | 1,473,838         |                     |                | 1,251,503         |                                       |               |
| Presidential Election Campaign Fund                                                      | 1                 |                     |          | 22                |                     |                | 22                |                                       |               |
| Other                                                                                    | 15,342            |                     |          | 1,010,441         |                     |                | 703,830           |                                       |               |
| Total Individual Income Taxes                                                            | 136,550           | 8,538               | 128,012  | 2,484,302         | 220,818             | 2,263,483      | 1,955,354         | 249,612                               | 1,705,743     |
| Corporation Income Taxes                                                                 | 15,682            | 7,447               | 8,235    | 360,458           | 46,170              | 314,288        | 323,945           | 41,859                                | 282,086       |
| Social Insurance and Retirement Receipts:                                                |                   |                     |          |                   |                     |                |                   |                                       |               |
| Employment and General Retirement:                                                       |                   |                     |          |                   |                     |                |                   |                                       |               |
| Federal Old-Age and Survivors Insurance Trust Fund:                                      |                   |                     |          |                   |                     |                |                   |                                       |               |
| Federal Insurance Contributions Act Taxes                                                | 67,680            |                     | 67,680   | 710,562           |                     | 710,562        | 667,492           | 3,310                                 | 664,182       |
| Self-Employment Contributions Act Taxes                                                  | 719               |                     | 719      | 38,743            |                     | 38,743         | 35,515            |                                       | 35,515        |
| Adjustments Attributable to Prior Years-FICA                                             |                   |                     |          | 7,648             |                     | 7,648          | -26,567           |                                       | -26,567       |
| Adjustments Attrbutable to Prior Years-SECA                                              |                   |                     |          |                   |                     |                |                   |                                       | 251           |
| Total Federal Old-Age and Survivors Insurance Trust Fund                                 | 68,399            |                     | 68,399   | 757,567           |                     | 757,567        | 676,691           | 3,310                                 | 673,381       |
| Federal Disability Insurance Trust Fund:                                                 |                   |                     |          |                   |                     |                |                   |                                       |               |
| Federal Insurance Contributions Act Taxes                                                | 11,493            |                     | 11,493   |                   |                     | 120,663        |                   |                                       |               |
| Self-Employment Contributions Act Taxes                                                  | 122               | !                   | 122      |                   |                     | 6,580          |                   |                                       | 6,033         |
| Adjustments Attributable to Prior Years-FICA                                             | •••••             |                     |          |                   |                     | 1,320          |                   |                                       | -4,466        |
| Adjustments Attributable to Prior Years-SECA                                             |                   |                     |          |                   |                     | 136            |                   |                                       | 55            |
| Total Federal Disability Insurance Trust Fund                                            | 11,615            |                     | 11,615   | 128,699           |                     | 128,699        | 114,969           | 562                                   | 114,407       |
| Federal Hospital Insurance Trust Fund:                                                   | 22.22.4           |                     | 22.22.1  | 0.50 0.00         |                     | 050 000        |                   |                                       | 222.22        |
| Federal Insurance Contributions Act Taxes                                                | 23,994            |                     |          |                   |                     | 253,699        |                   |                                       | 232,001       |
| Self-Employment Contributions Act Taxes                                                  | 316               |                     |          |                   |                     | 18,104         |                   |                                       | 16,718        |
| Receipts from Railroad Retirement Board                                                  |                   |                     |          | 505               |                     | 505            |                   |                                       | 552           |
| Adjustments Attributable to Prior Years-FICA                                             |                   |                     |          | 400               |                     |                |                   |                                       | -6,982        |
| Adjustments Attributable to Prior Years-SECA Total Federal Hospital Insurance Trust Fund | 24,310            |                     | 24,310   |                   |                     | 128<br>280,496 |                   |                                       | 242,465       |
| ·                                                                                        | 24,310            |                     | 24,510   | 200,430           |                     | 200,430        | 242,400           | · · · · · · · · · · · · · · · · · · · | 242,400       |
| Railroad Retirement:                                                                     | 201               | 22                  | 220      | 2.720             | 24                  | 2.705          | 2 205             | 10                                    | 2.276         |
| Rail Pension and Supplemental Annuity Social Security Equivalent Account                 | 261<br>252        |                     |          |                   |                     |                |                   |                                       |               |
|                                                                                          |                   |                     |          | •                 |                     |                |                   |                                       |               |
| Total Employment and General Retirement                                                  | 104,837           | 43                  | 104,794  | 1,171,409         | 44                  | 1,171,365      | 1,037,972         | 3,908                                 | 1,034,064     |
| Unemployment Insurance:                                                                  |                   |                     |          | =                 |                     | =              |                   |                                       |               |
| Deposits by States                                                                       | 2,706             |                     |          |                   |                     | 50,682         |                   |                                       | 39,267        |
| Federal Unemployment Taxes                                                               | 266<br>70         |                     |          |                   |                     | 6,289<br>254   |                   |                                       | 5,539         |
| Railroad Unemployment Taxes  Total Unemployment Insurance                                | 3,043             |                     |          |                   |                     |                |                   |                                       | 102<br>44,908 |
| , ,                                                                                      | 5,043             | 10                  | 3,023    | 37,323            |                     | 51,224         | 45,020            | 121                                   | 44,300        |
| Other Retirement:                                                                        | 400               |                     | 400      | E 101             |                     | E 101          | 4 704             |                                       | 4 704         |
| Federal Employees' RetirementEmployee Share Non-Federal Employees Retirement             | 486               |                     | 486<br>1 | ,                 |                     | 5,161<br>20    |                   |                                       | 4,701<br>22   |
| Total Other Retirement                                                                   | 487               |                     | 487      |                   |                     | 5,181          |                   |                                       | 4,723         |
|                                                                                          |                   |                     |          |                   |                     |                |                   |                                       |               |
| Total Social Insurance and Retirement Receipts                                           | 108,367           |                     | 108,306  | 1,233,916         | 145                 | 1,233,771      | 1,087,723         | 4,028                                 | 1,083,695     |
| Excise Taxes:                                                                            | 2.000             | 4 004               | 4 000    | 00.000            | F 000               | 00.500         | 07.004            | 0.000                                 | 00.074        |
| Miscellaneous Excise Taxes                                                               | 3,033             |                     |          |                   |                     |                |                   |                                       |               |
| Airport and Airway Trust Fund Highway Trust Fund                                         | 631               |                     |          |                   |                     |                |                   |                                       |               |
| Black Lung Disability Trust Fund                                                         | 4,625<br>17       |                     |          |                   |                     | 37,876<br>140  |                   |                                       | 27,848<br>200 |
| Total Excise Taxes                                                                       | 8,306             |                     |          |                   |                     |                |                   |                                       |               |
| Estate and Gift Taxes                                                                    |                   |                     |          |                   |                     |                |                   |                                       |               |
|                                                                                          | 2,657             |                     |          |                   |                     | •              |                   |                                       |               |
| Customs Duties                                                                           | 9,028             | 498                 | 8,530    | 87,585            | 4,874               | 82,711         | 70,802            | 5,945                                 | 64,857        |
| Miscellaneous Receipts:                                                                  |                   |                     |          |                   |                     |                |                   |                                       |               |
| Deposit of Earnings, Federal Reserve System                                              | 5,922             |                     |          |                   |                     | 99,004         |                   |                                       | 78,30         |
| Universal Service Fund                                                                   | 565               |                     |          |                   |                     |                |                   |                                       |               |
| All Other                                                                                | 675               |                     |          |                   |                     |                |                   |                                       |               |
| Total Miscellaneous Receipts                                                             | 7,161             |                     |          |                   |                     |                |                   |                                       |               |
| Total Receipts                                                                           | 287,752           | · ·                 |          |                   |                     | 4,104,725      |                   |                                       |               |
| Total On-Budget                                                                          | 207,738           | 18,417              | 189,321  | 3,497,210         | 278,751             | 3,218,459      | 2,835,775         | 305,486                               | 2,530,289     |
| Total Off-Budget                                                                         | 80,014            |                     | 80,014   | 886,266           |                     | 886,266        | 791,661           | 3,872                                 | 787,789       |
|                                                                                          |                   |                     |          |                   |                     |                |                   |                                       |               |