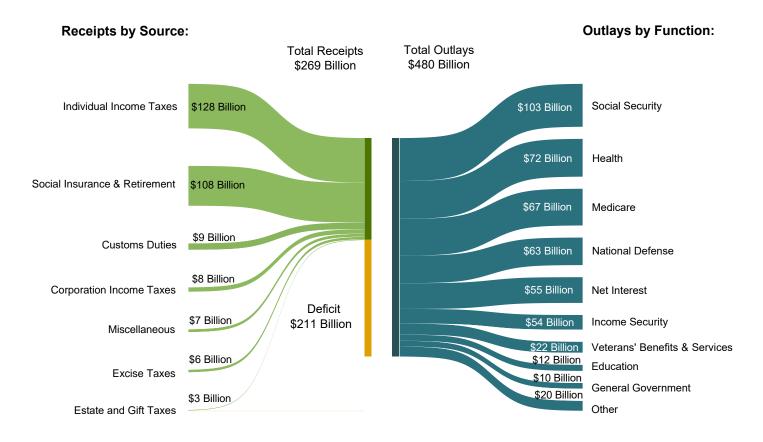

### DATA SOURCES AND INFORMATION

The Explanatory Notes section of this publication provides information concerning the flow of data into the *MTS* and sources of information relevant to the *MTS*.

Figure 1. Receipts, Outlays, and Surplus/Deficit for July 2022

Table 2. Summary of Budget and Off-Budget Results and Financing of the U.S. Government, July 2022 and Other Periods
[\$ millions]

| Classification                            | This<br>Month | Current<br>Fiscal Year<br>to Date | Budget<br>Estimates Full<br>Fiscal Year <sup>1</sup> | Comparable<br>Prior Period<br>Year to Date<br>(2021) | Budget<br>Estimates<br>Next Fiscal<br>Year (2023) <sup>1</sup> |
|-------------------------------------------|---------------|-----------------------------------|------------------------------------------------------|------------------------------------------------------|----------------------------------------------------------------|
| Total On-Budget and Off-Budget Results:   |               |                                   |                                                      |                                                      |                                                                |
| Total Receipts                            | 269,335       | 4,104,725                         | 4,436,626                                            | 3,318,078                                            | 4,638,192                                                      |
| On-Budget Receipts                        | 189,321       | 3,218,459                         | 3,389,419                                            | 2,530,289                                            | 3,537,550                                                      |
| Off-Budget Receipts                       | 80,014        | 886,266                           | 1,047,207                                            | 787,789                                              | 1,100,642                                                      |
| Total Outlays                             | 480,387       | 4,830,844                         | 5,851,576                                            | 5,858,078                                            | 5,792,048                                                      |
| On-Budget Outlays                         | 391,028       | 3,950,968                         | 4,763,683                                            | 5,040,244                                            | 4,605,306                                                      |
| Off-Budget Outlays                        | 89,359        | 879,876                           | 1,087,893                                            | 817,833                                              | 1,186,742                                                      |
| Total Surplus (+) or Deficit (-)          | -211,052      | -726,119                          | -1,414,950                                           | -2,540,000                                           | -1,153,856                                                     |
| On-Budget Surplus (+) or Deficit (-)      | -201,707      | -732,509                          | -1,374,264                                           | -2,509,955                                           | -1,067,756                                                     |
| Off-Budget Surplus (+) or Deficit (-)     | -9,345        | +6,390                            | -40,686                                              | -30,045                                              | -86,100                                                        |
| Total On-Budget and Off-Budget Financing  | 211,052       | 726,119                           | 1,414,950                                            | 2,540,000                                            | 1,153,856                                                      |
| Means of Financing:                       |               |                                   |                                                      |                                                      |                                                                |
| Borrowing from the Public                 | 36,707        | 1,639,224                         | 2,552,166                                            | 1,268,378                                            | 1,197,096                                                      |
| Reduction of Operating Cash, Increase (-) | 163,133       | -404,113                          | -534,840                                             | 1,322,277                                            |                                                                |
| By Other Means                            | 11,212        | -508,992                          | -602,376                                             | -50,653                                              | -43,240                                                        |

Note: Details may not add to totals due to rounding

Source data: Table 9

Table 3. Summary of Receipts and Outlays of the U.S. Government, July 2022 and Other Periods [\$ millions]

|                                                | [\$ millions] |                                   |                                            |                                                         |
|------------------------------------------------|---------------|-----------------------------------|--------------------------------------------|---------------------------------------------------------|
| Classification                                 | This<br>Month | Current<br>Fiscal Year<br>to Date | Comparable<br>Prior Period<br>Year to Date | Budget<br>Estimates<br>Full Fiscal<br>Year <sup>1</sup> |
| Budget Receipts                                |               |                                   |                                            |                                                         |
| Individual Income Taxes                        | 128,012       | 2,263,483                         | 1,705,743                                  | 2,263,370                                               |
| Corporation Income Taxes                       | 8,235         | 314,288                           | 282,086                                    | 382,560                                                 |
| Social Insurance and Retirement Receipts:      |               |                                   |                                            |                                                         |
| Employment and General Retirement (Off-Budget) | 80,014        | 886,266                           | 787,789                                    | 1,047,207                                               |
| Employment and General Retirement (On-Budget)  | 24,780        | 285,099                           | 246,276                                    | 334,047                                                 |
| Unemployment Insurance                         | 3,025         | 57,224                            | 44,908                                     | 57,980                                                  |
| Other Retirement                               | 487           | 5,181                             | 4,723                                      | 6,362                                                   |
| Excise Taxes                                   | 6,461         | 67,496                            | 57,206                                     | 84,113                                                  |
| Estate and Gift Taxes                          | 2,630         | 26,662                            | 22,980                                     | 25,742                                                  |
| Customs Duties                                 | 8,530         | 82,711                            | 64,857                                     | 92,638                                                  |
| Miscellaneous Receipts                         | 7,161         | 116,315                           | 101,511                                    | 142,607                                                 |
| Total Receipts                                 | 269,335       | 4,104,725                         | 3,318,078                                  | 4,436,626                                               |
| (On-Budget)                                    | 189,321       | 3,218,459                         | 2,530,289                                  | 3,389,419                                               |
| (Off-Budget)                                   | 80,014        | 886,266                           | 787,789                                    | 1,047,207                                               |
| Budget Outlays                                 |               | ,                                 | ,                                          | -,,                                                     |
| Legislative Branch                             | 485           | 4,765                             | 4,408                                      | 5,990                                                   |
| Judicial Branch                                | 748           | 7,116                             | 6,959                                      | 8,788                                                   |
| Department of Agriculture                      | 18,727        | 209,776                           | 196,558                                    | 260,746                                                 |
| Department of Commerce                         | 829           | 10,090                            | 11,583                                     | 16,559                                                  |
| Department of DefenseMilitary Programs         | 58,852        | 589,931                           | 604,904                                    | 740,976                                                 |
| Department of Education                        | 9,635         | 160,167                           | 137,289                                    | 222,877                                                 |
| Department of Energy                           | 602           | 20,504                            | 27,537                                     | 38,271                                                  |
| Department of Health and Human Services        | 138,651       | 1,330,121                         | 1,252,834                                  | 1,626,127                                               |
| Department of Homeland Security                | 5,369         | 66,760                            | 75,697                                     | 89,498                                                  |
| Department of Housing and Urban Development    | 4,659         | 22,311                            | 24,761                                     | 33,428                                                  |
| Department of the Interior                     | 1,175         | 11,276                            | 12,609                                     | 19,929                                                  |
| Department of Justice                          | 3,055         | 32,461                            | 32,361                                     | 44,234                                                  |
| Department of Labor                            | 2,978         | 46,547                            | 358,906                                    | 145,716                                                 |
| Department of State                            | 1,931         | 24,469                            | 28,520                                     | 35,078                                                  |
| Department of Transportation                   | 8,315         | 89,451                            | 82,391                                     | 123,825                                                 |
| Department of the Treasury:                    | 2,2.2         |                                   | ,                                          | 1=2,0=0                                                 |
| Interest on Treasury Debt Securities (Gross)   | 68,525        | 589,480                           | 466,988                                    | 561,817                                                 |
| Other                                          | 20,427        | 443,665                           | 1,022,026                                  | 380,512                                                 |
| Department of Veterans Affairs                 | 21,236        | 215,881                           | 202,080                                    | 273,660                                                 |
| Corps of Engineers                             | 730           | 6,774                             | 6,920                                      | 6,980                                                   |
| Other Defense Civil Programs                   | 3,867         | 43,939                            | 55,396                                     | 63,862                                                  |
| Environmental Protection Agency                | 664           | 7,542                             | 6,901                                      | 8,747                                                   |
| Executive Office of the President              | 36            | 370                               | 357                                        | 520                                                     |
| General Services Administration                | -343          | -1,029                            | -887                                       | -292                                                    |
| International Assistance Programs              | 3,346         | 26,823                            | 16,099                                     | 24,562                                                  |
| National Aeronautics and Space Administration  | 1,760         | 18,591                            | 18,319                                     | 23,396                                                  |
| National Science Foundation                    | 834           | 6,315                             | 5,754                                      | 8,580                                                   |
| Office of Personnel Management                 | 9,948         | 94,800                            | 89,804                                     | 114,518                                                 |
| Small Business Administration                  | 414           | 22,590                            | 337,904                                    | 24,088                                                  |
| Social Security Administration                 | 108,097       | 1,060,319                         | 997,044                                    | 1,282,622                                               |
| Independent Agencies                           | 4,803         | 25,224                            | 11,664                                     | 43,946                                                  |
| Allowances                                     |               |                                   |                                            | 267                                                     |
| Undistributed Offsetting Receipts:             |               |                                   |                                            |                                                         |
| Interest                                       | -11,759       | -163,258                          | -133,141                                   | -146,140                                                |
| Other                                          | -8,206        | -192,928                          | -102,467                                   | -232,111                                                |
| Total Outlays                                  | 480,387       | 4,830,844                         | 5,858,078                                  | 5,851,576                                               |
| (On-Budget)                                    | 391,028       | 3,950,968                         | 5,040,244                                  | 4,763,683                                               |
| (Off-Budget)                                   | 89,359        | 879,876                           | 817,833                                    | 1,087,893                                               |
| Surplus (+) or Deficit (-)                     | -211,052      | -726,119                          | -2,540,000                                 | -1,414,950                                              |
| (On-Budget)                                    | -201,707      | -732,509                          | -2,509,955                                 | -1,374,264                                              |
| (Off-Budget)                                   | -9,345        | +6,390                            | -30,045                                    | -40,686                                                 |
|                                                |               |                                   |                                            |                                                         |