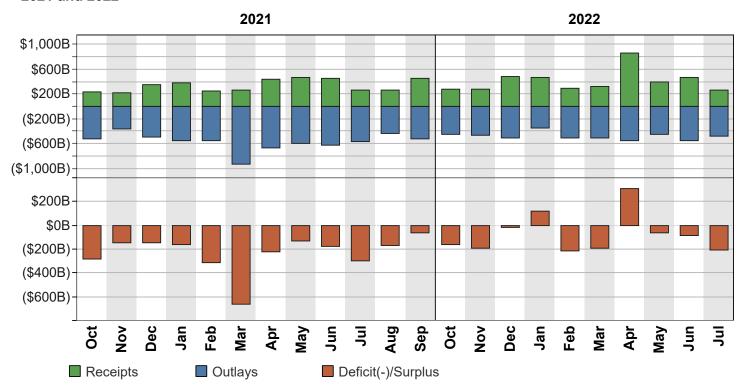

<sup>1</sup> These estimates are based on the FY 2023 Budget, released by the Office of Management and Budget on March 28, 2022.

Note: Details may not add to totals due to rounding.

... No Transactions

Figure 3. Monthly Receipts, Outlays, and Budget Deficit/Surplus of the U.S. Government, Fiscal Years 2021 and 2022

| Period       | Receipts  | Outlays   | Deficit/Surplus (-) |
|--------------|-----------|-----------|---------------------|
| 1 01100      | Receipts  | Cullays   | Deliciacai piac ( ) |
| FY 2021      |           |           |                     |
| October      | 237,697   | 521,768   | 284,071             |
| November     | 219,553   | 364,819   | 145,266             |
| December     | 346,119   | 489,682   | 143,562             |
| January      | 384,651   | 547,483   | 162,832             |
| February     | 248,314   | 559,236   | 310,922             |
| March        | 267,614   | 927,217   | 659,603             |
| April        | 439,186   | 664,766   | 225,579             |
| May          | 463,745   | 595,698   | 131,953             |
| June         | 449,199   | 623,359   | 174,161             |
| July         | 262,000   | 564,050   | 302,050             |
| August       | 268,378   | 439,013   | 170,635             |
| September    | 459,523   | 524,463   | 64,940              |
| Year-to-Date | 4,045,979 | 6,821,554 | 2,775,575           |
| FY 2022      |           |           |                     |
| October      | 283,927   | 448,983   | 165,055             |
| November     | 281,208   | 472,543   | 191,335             |
| December     | 486,738   | 508,041   | 21,303              |
| January      | 465,079   | 346,380   | -118,699            |
| February     | 289,863   | 506,453   | 216,590             |
| March        | 315,172   | 507,806   | 192,634             |
| April        | 863,649   | 555,434   | -308,215            |
| May          | 388,993   | 455,216   | 66,223              |
| June         | 460,761   | 549,603   | 88,842              |
| July         | 269,335   | 480,387   | 211,052             |
| Year-to-Date | 4,104,725 | 4,830,844 | 726,119             |