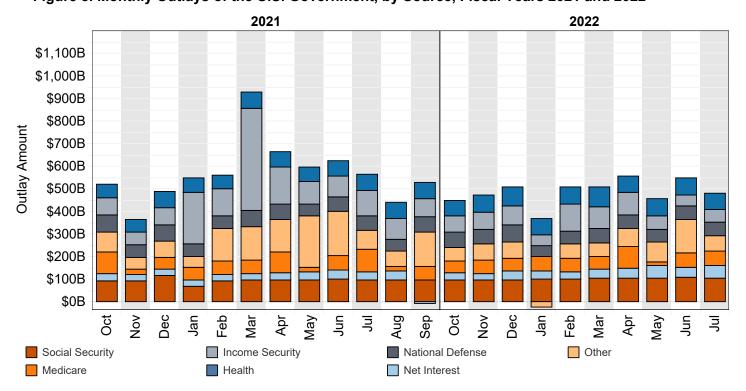

Figure 7. Outlays of the U.S. Government, by Source, Fiscal Year 2022

<sup>\*</sup>Disclaimer: Other category is subject to change due to negative balances held.

Figure 8. Monthly Outlays of the U.S. Government, by Source, Fiscal Years 2021 and 2022

<sup>&</sup>quot;Other" Includes: Administration of Justice, Agriculture, Community and Regional Development, Education, Training, Employment, and Social Services, Energy, General Government, General Science, Space, and Technology, International Affairs, Natural Resources and Environment, Transportation, Undistributed Offsetting Receipts, Veterans' Benefits and Services.