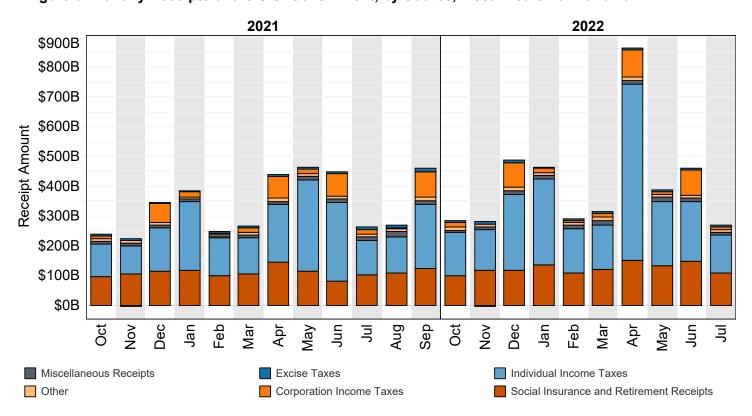

<sup>1</sup> These estimates are based on the FY 2023 Budget, released by the Office of Management and Budget on March 28, 2022.

Note: Details may not add to totals due to rounding.

... No Transactions

Figure 3. Monthly Receipts, Outlays, and Budget Deficit/Surplus of the U.S. Government, Fiscal Years 2021 and 2022

Figure 6. Monthly Receipts of the U.S. Government, by Source, Fiscal Years 2021 and 2022

<sup>&</sup>quot;Other" Includes: Customs Duties and Estate and Gift Taxes

Source data: Table 9

<sup>\*</sup>Disclaimer: Other category is subject to change due to negative balances held.