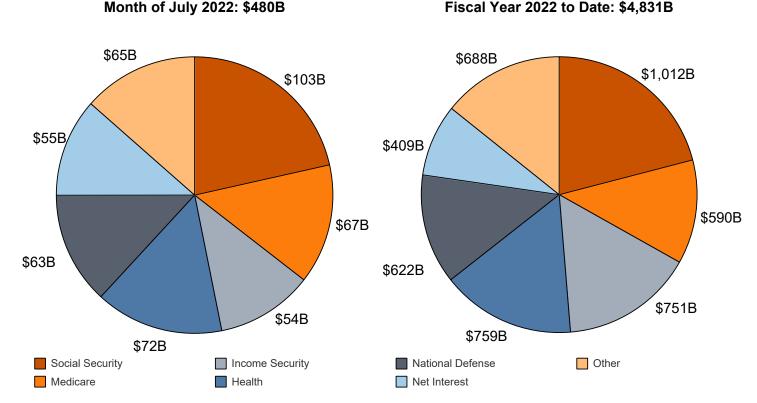

Figure 7. Outlays of the U.S. Government, by Source, Fiscal Year 2022

<sup>\*</sup>Disclaimer: Other category is subject to change due to negative balances held.

Figure 8. Monthly Outlays of the U.S. Government, by Source, Fiscal Years 2021 and 2022

Note: Details may not add to totals due to rounding

Source data: Table 9

Table 3. Summary of Receipts and Outlays of the U.S. Government, July 2022 and Other Periods [\$ millions]

|                                                | [\$ millions] |                                   |                                            |                                                         |
|------------------------------------------------|---------------|-----------------------------------|--------------------------------------------|---------------------------------------------------------|
| Classification                                 | This<br>Month | Current<br>Fiscal Year<br>to Date | Comparable<br>Prior Period<br>Year to Date | Budget<br>Estimates<br>Full Fiscal<br>Year <sup>1</sup> |
| Budget Receipts                                |               |                                   |                                            |                                                         |
| Individual Income Taxes                        | 128,012       | 2,263,483                         | 1,705,743                                  | 2,263,370                                               |
| Corporation Income Taxes                       | 8,235         | 314,288                           | 282,086                                    | 382,560                                                 |
| Social Insurance and Retirement Receipts:      |               |                                   |                                            |                                                         |
| Employment and General Retirement (Off-Budget) | 80,014        | 886,266                           | 787,789                                    | 1,047,207                                               |
| Employment and General Retirement (On-Budget)  | 24,780        | 285,099                           | 246,276                                    | 334,047                                                 |
| Unemployment Insurance                         | 3,025         | 57,224                            | 44,908                                     | 57,980                                                  |
| Other Retirement                               | 487           | 5,181                             | 4,723                                      | 6,362                                                   |
| Excise Taxes                                   | 6,461         | 67,496                            | 57,206                                     | 84,113                                                  |
| Estate and Gift Taxes                          | 2,630         | 26,662                            | 22,980                                     | 25,742                                                  |
| Customs Duties                                 | 8,530         | 82,711                            | 64,857                                     | 92,638                                                  |
| Miscellaneous Receipts                         | 7,161         | 116,315                           | 101,511                                    | 142,607                                                 |
| Total Receipts                                 | 269,335       | 4,104,725                         | 3,318,078                                  | 4,436,626                                               |
| (On-Budget)                                    | 189,321       | 3,218,459                         | 2,530,289                                  | 3,389,419                                               |
| (Off-Budget)                                   | 80,014        | 886,266                           | 787,789                                    | 1,047,207                                               |
| Budget Outlays                                 |               | ,                                 | ,                                          | -,,                                                     |
| Legislative Branch                             | 485           | 4,765                             | 4,408                                      | 5,990                                                   |
| Judicial Branch                                | 748           | 7,116                             | 6,959                                      | 8,788                                                   |
| Department of Agriculture                      | 18,727        | 209,776                           | 196,558                                    | 260,746                                                 |
| Department of Commerce                         | 829           | 10,090                            | 11,583                                     | 16,559                                                  |
| Department of DefenseMilitary Programs         | 58,852        | 589,931                           | 604,904                                    | 740,976                                                 |
| Department of Education                        | 9,635         | 160,167                           | 137,289                                    | 222,877                                                 |
| Department of Energy                           | 602           | 20,504                            | 27,537                                     | 38,271                                                  |
| Department of Health and Human Services        | 138,651       | 1,330,121                         | 1,252,834                                  | 1,626,127                                               |
| Department of Homeland Security                | 5,369         | 66,760                            | 75,697                                     | 89,498                                                  |
| Department of Housing and Urban Development    | 4,659         | 22,311                            | 24,761                                     | 33,428                                                  |
| Department of the Interior                     | 1,175         | 11,276                            | 12,609                                     | 19,929                                                  |
| Department of Justice                          | 3,055         | 32,461                            | 32,361                                     | 44,234                                                  |
| Department of Labor                            | 2,978         | 46,547                            | 358,906                                    | 145,716                                                 |
| Department of State                            | 1,931         | 24,469                            | 28,520                                     | 35,078                                                  |
| Department of Transportation                   | 8,315         | 89,451                            | 82,391                                     | 123,825                                                 |
| Department of the Treasury:                    | 2,2.2         |                                   | ,                                          | 1=2,0=0                                                 |
| Interest on Treasury Debt Securities (Gross)   | 68,525        | 589,480                           | 466,988                                    | 561,817                                                 |
| Other                                          | 20,427        | 443,665                           | 1,022,026                                  | 380,512                                                 |
| Department of Veterans Affairs                 | 21,236        | 215,881                           | 202,080                                    | 273,660                                                 |
| Corps of Engineers                             | 730           | 6,774                             | 6,920                                      | 6,980                                                   |
| Other Defense Civil Programs                   | 3,867         | 43,939                            | 55,396                                     | 63,862                                                  |
| Environmental Protection Agency                | 664           | 7,542                             | 6,901                                      | 8,747                                                   |
| Executive Office of the President              | 36            | 370                               | 357                                        | 520                                                     |
| General Services Administration                | -343          | -1,029                            | -887                                       | -292                                                    |
| International Assistance Programs              | 3,346         | 26,823                            | 16,099                                     | 24,562                                                  |
| National Aeronautics and Space Administration  | 1,760         | 18,591                            | 18,319                                     | 23,396                                                  |
| National Science Foundation                    | 834           | 6,315                             | 5,754                                      | 8,580                                                   |
| Office of Personnel Management                 | 9,948         | 94,800                            | 89,804                                     | 114,518                                                 |
| Small Business Administration                  | 414           | 22,590                            | 337,904                                    | 24,088                                                  |
| Social Security Administration                 | 108,097       | 1,060,319                         | 997,044                                    | 1,282,622                                               |
| Independent Agencies                           | 4,803         | 25,224                            | 11,664                                     | 43,946                                                  |
| Allowances                                     |               |                                   |                                            | 267                                                     |
| Undistributed Offsetting Receipts:             |               |                                   |                                            |                                                         |
| Interest                                       | -11,759       | -163,258                          | -133,141                                   | -146,140                                                |
| Other                                          | -8,206        | -192,928                          | -102,467                                   | -232,111                                                |
| Total Outlays                                  | 480,387       | 4,830,844                         | 5,858,078                                  | 5,851,576                                               |
| (On-Budget)                                    | 391,028       | 3,950,968                         | 5,040,244                                  | 4,763,683                                               |
| (Off-Budget)                                   | 89,359        | 879,876                           | 817,833                                    | 1,087,893                                               |
| Surplus (+) or Deficit (-)                     | -211,052      | -726,119                          | -2,540,000                                 | -1,414,950                                              |
| (On-Budget)                                    | -201,707      | -732,509                          | -2,509,955                                 | -1,374,264                                              |
| (Off-Budget)                                   | -9,345        | +6,390                            | -30,045                                    | -40,686                                                 |
|                                                |               |                                   |                                            |                                                         |