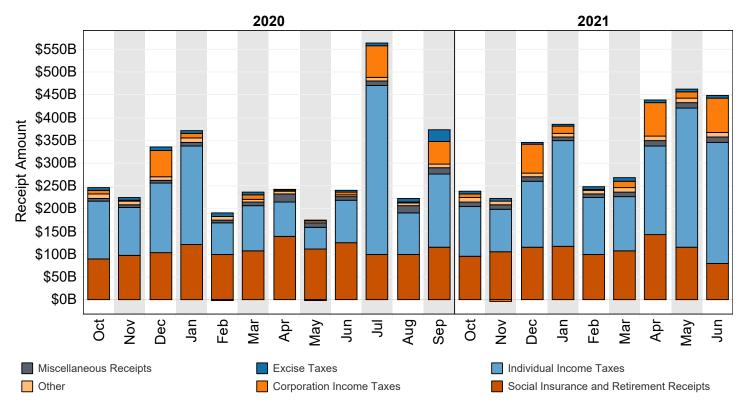

#### Table 1. Summary of Receipts, Outlays, and the Deficit/Surplus of the U.S. Government, Fiscal Years 2020 and 2021, by Month

| [\$ millions] |           |           |                     |  |  |  |  |  |  |  |  |
|---------------|-----------|-----------|---------------------|--|--|--|--|--|--|--|--|
| Period        | Receipts  | Outlays   | Deficit/Surplus (-) |  |  |  |  |  |  |  |  |
| FY 2020       |           |           |                     |  |  |  |  |  |  |  |  |
| October       | 245,521   | 379,988   | 134,467             |  |  |  |  |  |  |  |  |
| November      | 225,185   | 434,024   | 208,838             |  |  |  |  |  |  |  |  |
| December      | 335,805   | 349,091   | 13,286              |  |  |  |  |  |  |  |  |
| January       | 372,288   | 404,883   | 32,595              |  |  |  |  |  |  |  |  |
| February      | 187,951   | 423,229   | 235,278             |  |  |  |  |  |  |  |  |
| March         | 236,766   | 355,754   | 118,988             |  |  |  |  |  |  |  |  |
| April         | 241,863   | 979,885   | 738,022             |  |  |  |  |  |  |  |  |
| Мау           | 173,861   | 572,614   | 398,754             |  |  |  |  |  |  |  |  |
| June          | 240,829   | 1,104,903 | 864,074             |  |  |  |  |  |  |  |  |
| July          | 563,496   | 626,487   | 62,992              |  |  |  |  |  |  |  |  |
| August        | 223,221   | 423,233   | 200,012             |  |  |  |  |  |  |  |  |
| September     | 373,171   | 497,782   | 124,611             |  |  |  |  |  |  |  |  |
| Year-to-Date  | 3,419,957 | 6,551,874 | 3,131,917           |  |  |  |  |  |  |  |  |
| FY 2021       |           |           |                     |  |  |  |  |  |  |  |  |
| October       | 237,697   | 521,768   | 284,071             |  |  |  |  |  |  |  |  |
| November      | 219,553   | 364,819   | 145,266             |  |  |  |  |  |  |  |  |
| December      | 346,119   | 489,682   | 143,562             |  |  |  |  |  |  |  |  |
| January       | 384,651   | 547,483   | 162,832             |  |  |  |  |  |  |  |  |
| February      | 248,314   | 559,236   | 310,922             |  |  |  |  |  |  |  |  |
| March         | 267,614   | 927,217   | 659,603             |  |  |  |  |  |  |  |  |
| April         | 439,186   | 664,766   | 225,579             |  |  |  |  |  |  |  |  |
| Мау           | 463,745   | 595,698   | 131,953             |  |  |  |  |  |  |  |  |
| June          | 449,199   | 623,359   | 174,161             |  |  |  |  |  |  |  |  |
| Year-to-Date  | 3,056,078 | 5,294,027 | 2,237,949           |  |  |  |  |  |  |  |  |

1 These estimates are based on the FY 2022 Budget, released by the Office of Management and Budget on May 28, 2021.

Note: Details may not add to totals due to rounding.

... No Transactions

Figure 3. Monthly Receipts, Outlays, and Budget Deficit/Surplus of the U.S. Government, Fiscal Years 2020 and 2021