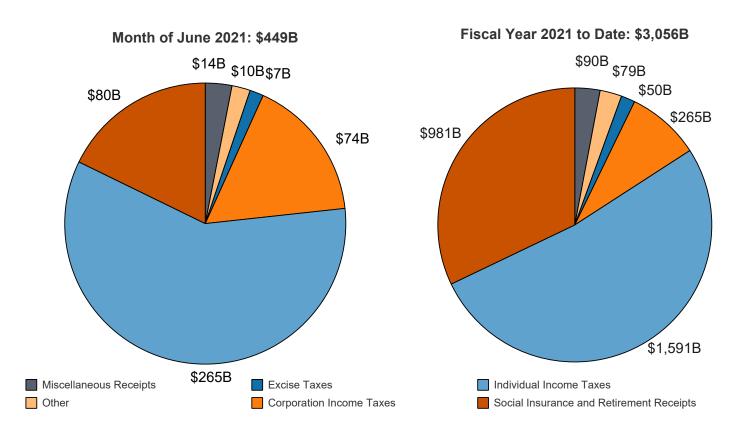

### Figure 1. Receipts, Outlays, and Surplus/Deficit for June 2021

#### Table 3. Summary of Receipts and Outlays of the U.S. Government, June 2021 and Other Periods

[\$ millions]

| Classification                                 | This<br>Month    | Current<br>Fiscal Year<br>to Date | Comparable<br>Prior Period<br>Year to Date | Budget<br>Estimates<br>Full Fiscal<br>Year <sup>1</sup> |
|------------------------------------------------|------------------|-----------------------------------|--------------------------------------------|---------------------------------------------------------|
| Budget Receipts                                |                  |                                   |                                            |                                                         |
| Individual Income Taxes                        | 264,840          | 1,590,663                         | 984,593                                    | 1,704,919                                               |
| Corporation Income Taxes                       | 74,189           | 265,144                           | 92,106                                     | 268,482                                                 |
| Social Insurance and Retirement Receipts:      |                  |                                   |                                            |                                                         |
| Employment and General Retirement (Off-Budget) | 58,066           | 712,567                           | 732,785                                    | 944,132                                                 |
| Employment and General Retirement (On-Budget)  | 19,916           | 223,668                           | 225,466                                    | 291,724                                                 |
| Unemployment Insurance                         | 1,352            | 40,210                            | 33,759                                     | 54,557                                                  |
| Other Retirement                               | 507              | 4,251                             | 3,929                                      | 5,766                                                   |
| Excise Taxes                                   | 7,100            | 50,385                            | 46,707                                     | 74,092                                                  |
| Estate and Gift Taxes                          | 2,385            | 21,477                            | 11,168                                     | 17,593                                                  |
| Customs Duties                                 | 7,150            | 57,348                            | 51,592                                     | 84,834                                                  |
| Miscellaneous Receipts                         | 13,693           | 90,365                            | 77,965                                     | 134,678                                                 |
| Total Receipts                                 | 449,199          | 3,056,078                         | 2,260,069                                  | 3,580,777                                               |
| (On-Budget)                                    | 391,133          | 2,343,511                         | 1,527,283                                  | 2,636,645                                               |
| (Off-Budget)                                   | 58,066           | 712,567                           | 732,785                                    | 944,132                                                 |
| udget Outlays                                  |                  | 712,507                           |                                            | 544,152                                                 |
| Legislative Branch                             | 533              | 3,998                             | 4,042                                      | 6,376                                                   |
| Judicial Branch                                | 745              | 6,296                             | 6,317                                      | 8,700                                                   |
| Department of Agriculture                      | 21,422           | 177,897                           | 132,254                                    | 288,707                                                 |
|                                                | 1,252            | 10.841                            | 11,808                                     | ,                                                       |
| Department of Commerce                         |                  | ,                                 | ,                                          | 16,115<br>712,398                                       |
| Department of DefenseMilitary Programs         | 61,491           | 541,534                           | 516,915<br>135.857                         | ,                                                       |
| Department of Education                        | 53,980           | 125,366                           | /                                          | 231,993                                                 |
| Department of Energy                           | 2,471<br>127,772 | 25,307                            | 23,934                                     | 35,027                                                  |
| Department of Health and Human Services        | ,                | 1,085,468                         | 1,127,768                                  | 1,547,354                                               |
| Department of Homeland Security                | 8,834            | 69,830                            | 47,142                                     | 122,714                                                 |
| Department of Housing and Urban Development    | 4,044            | 32,216                            | 22,588                                     | 55,836                                                  |
| Department of the Interior                     | 2,048            | 11,484                            | 12,372                                     | 17,656                                                  |
| Department of Justice                          | 3,760            | 29,194                            | 28,683                                     | 45,284                                                  |
| Department of Labor                            | 40,953           | 329,307                           | 279,095                                    | 552,567                                                 |
| Department of State                            | 2,466            | 23,249                            | 22,970                                     | 35,771                                                  |
| Department of Transportation                   | 9,357            | 73,703                            | 66,151                                     | 125,747                                                 |
| Department of the Treasury:                    |                  |                                   |                                            |                                                         |
| Interest on Treasury Debt Securities (Gross)   | 99,290           | 419,173                           | 405,423                                    | 484,698                                                 |
| Other                                          | 80,416           | 971,998                           | 606,377                                    | 1,197,069                                               |
| Department of Veterans Affairs                 | 17,920           | 173,632                           | 160,581                                    | 235,938                                                 |
| Corps of Engineers                             | 832              | 6,475                             | 6,254                                      | 7,109                                                   |
| Other Defense Civil Programs                   | 4,100            | 46,038                            | 50,645                                     | 68,280                                                  |
| Environmental Protection Agency                | 837              | 6,323                             | 6,800                                      | 7,454                                                   |
| Executive Office of the President              | 29               | 317                               | 305                                        | 473                                                     |
| General Services Administration                | 39               | -647                              | 49                                         | 2,148                                                   |
| nternational Assistance Programs               | 2,222            | 16,804                            | 16,961                                     | 25,552                                                  |
| National Aeronautics and Space Administration  | 1,925            | 16,718                            | 15,975                                     | 23,552                                                  |
| National Science Foundation                    | 575              | 4,992                             | 5,138                                      | 8,251                                                   |
| Office of Personnel Management                 | 8,773            | 80,223                            | 78,389                                     | 107,933                                                 |
| Small Business Administration                  | 31,095           | 324,843                           | 536,963                                    | 372,320                                                 |
| Social Security Administration                 | 104,446          | 892,938                           | 863,303                                    | 1,199,226                                               |
| ndependent Agencies                            | -3,815           | 8,448                             | 17,712                                     | 35,010                                                  |
| Indistributed Offsetting Receipts:             |                  |                                   |                                            |                                                         |
| Interest                                       | -57,860          | -125,185                          | -122,204                                   | -124,193                                                |
| Other                                          | -8,592           | -94,753                           | -82,194                                    | -203,609                                                |
| Fotal Outlays                                  | 623,359          | 5,294,027                         | 5,004,372                                  | 7,249,456                                               |
| (On-Budget)                                    | 561,348          | 4,558,042                         | 4,307,841                                  | 6,231,925                                               |
| (Off-Budget)                                   | 62,011           | 735,985                           | 696,531                                    | 1,017,531                                               |
| Surplus (+) or Deficit (-)                     | -174,161         | -2,237,949                        | -2,744,303                                 | -3,668,679                                              |
|                                                | -170,215         | -2,214,531                        | -2,780,557                                 | -3,595,280                                              |
| (On-Budget)                                    | -170 715         |                                   |                                            |                                                         |

#### Table 4. Receipts of the U.S. Government, June 2021 and Other Periods

|                                                          |                      | This Month          |          | Current           | Fiscal Year         | to Date   | Prior Fiscal Year to Date |                     |          |  |
|----------------------------------------------------------|----------------------|---------------------|----------|-------------------|---------------------|-----------|---------------------------|---------------------|----------|--|
| Classification                                           | Gross<br>Receipts    | Refunds<br>(Deduct) | Receipts | Gross<br>Receipts | Refunds<br>(Deduct) | Receipts  | Gross<br>Receipts         | Refunds<br>(Deduct) | Receipts |  |
| Individual Income Taxes                                  |                      |                     |          |                   |                     |           |                           |                     |          |  |
| Withheld                                                 | <sup>1</sup> 173,187 | ,                   |          | 1,138,692         |                     |           | 973,934                   |                     |          |  |
| Presidential Election Campaign Fund                      | 1                    |                     |          | 21                |                     |           | 16                        |                     |          |  |
| Other                                                    | <sup>1</sup> 116,407 |                     |          | 688,550           |                     |           | 214,729                   |                     |          |  |
| Total Individual Income Taxes                            | 289,596              | 24,755              | 264,840  | 1,827,263         | 236,600             | 1,590,663 | 1,188,679                 | 204,086             | 984,59   |  |
| Corporation Income Taxes                                 | 78,570               | 4,381               | 74,189   | 303,414           | 38,269              | 265,144   | 125,507                   | 33,401              | 92,10    |  |
| Social Insurance and Retirement Receipts:                |                      |                     |          |                   |                     |           |                           |                     |          |  |
| Employment and General Retirement:                       |                      |                     |          |                   |                     |           |                           |                     |          |  |
| Federal Old-Age and Survivors Insurance Trust Fund:      |                      |                     |          |                   |                     |           |                           |                     |          |  |
| Federal Insurance Contributions Act Taxes                | <sup>1</sup> 73,781  |                     | 73,781   | 603,848           | 3,310               | 600,538   | 586,878                   |                     | 586,87   |  |
| Self-Employment Contributions Act Taxes                  | <sup>1</sup> 6,234   |                     | 6,234    | 34,857            |                     | 34,857    | 34,471                    |                     | 34,47    |  |
| Adjustments Attributable to Prior Years-FICA             | 1-30,586             |                     | -30,586  | -26,567           |                     | -26,567   | 5,412                     |                     | 5,41     |  |
| Adjustments Attrbutable to Prior Years-SECA              | 1206                 |                     | 206      | 251               |                     | 251       | -325                      |                     | -32      |  |
| Total Federal Old-Age and Survivors Insurance Trust Fund | 49,634               |                     | 49,634   | 612,389           | 3,310               | 609,079   | 626,436                   |                     | 626,43   |  |
| Federal Disability Insurance Trust Fund:                 |                      |                     |          |                   |                     |           |                           |                     |          |  |
| Federal Insurance Contributions Act Taxes                | <sup>1</sup> 12,528  |                     | 12,528   | 102,540           | 562                 | 101,978   | 99,659                    |                     | 99,65    |  |
| Self-Employment Contributions Act Taxes                  | <sup>1</sup> 1,059   |                     | 1,059    | 5,921             |                     | 5,921     | 5,851                     |                     | 5,85     |  |
| Adjustments Attributable to Prior Years-FICA             | <sup>1</sup> -5,197  |                     | -5,197   | -4,466            |                     | -4,466    | 940                       |                     | 94       |  |
| Adjustments Attributable to Prior Years-SECA             | 142                  |                     | 42       |                   |                     | 55        | -101                      |                     | -10      |  |
| Total Federal Disability Insurance Trust Fund            | 8,432                |                     | 8,432    | 104,049           | 562                 | 103,487   | 106,349                   |                     | 106,34   |  |
| Federal Hospital Insurance Trust Fund:                   |                      |                     |          |                   |                     |           |                           |                     |          |  |
| Federal Insurance Contributions Act Taxes                | 124,188              |                     | 24,188   | 210,139           |                     | 210,139   | 203,490                   |                     | 203,49   |  |
| Self-Employment Contributions Act Taxes                  | <sup>1</sup> 3,409   |                     | 3,409    | 16,426            |                     | 16,426    | 16,043                    |                     | 16,04    |  |
| Receipts from Railroad Retirement Board                  | 552                  |                     | 552      |                   |                     | 552       |                           |                     | 58       |  |
| Adjustments Attributable to Prior Years-FICA             | <sup>1</sup> -8,203  |                     | -8,203   | -6,982            |                     | -6,982    |                           |                     | 2,02     |  |
| Adjustments Attributable to Prior Years-SECA             | 176                  |                     | 76       |                   |                     | 176       | -54                       |                     | -5       |  |
| Total Federal Hospital Insurance Trust Fund              | 20,022               |                     | 20,022   | 220,311           |                     | 220,311   | 222,088                   |                     | 222,08   |  |
| Railroad Retirement:                                     |                      |                     |          |                   |                     |           |                           |                     |          |  |
| Rail Pension and Supplemental Annuity                    | 273                  |                     | 263      | 2,153             |                     | 2,138     | 2,185                     |                     | 2,11     |  |
| Social Security Equivalent Account                       | -359                 |                     |          | 1,234             | 14                  | ,         | 1,336                     |                     | 1,26     |  |
| Total Employment and General Retirement                  | 78,002               | 20                  | 77,982   | 940,136           | 3,901               | 936,235   | 958,395                   | 143                 | 958,25   |  |
| Unemployment Insurance:                                  |                      |                     |          |                   |                     |           |                           |                     |          |  |
| Deposits by States                                       | 1,330                |                     | 1,330    | 34,842            |                     | 34,842    | 28,139                    |                     | 28,13    |  |
| Federal Unemployment Taxes                               | 33                   |                     | 22       | ,                 | 93                  | 5,304     | 5,637                     | 88                  | 5,54     |  |
| Railroad Unemployment Taxes                              | (**)                 |                     | (**)     | 64                |                     | 64        | 71                        |                     | 7        |  |
| Total Unemployment Insurance                             | 1,363                | 11                  | 1,352    | 40,303            | 93                  | 40,210    | 33,847                    | 88                  | 33,75    |  |
| Other Retirement:                                        |                      |                     |          |                   |                     |           |                           |                     |          |  |
| Federal Employees' RetirementEmployee Share              | 505                  |                     | 505      | 4,232             |                     | 4,232     | 3,907                     |                     | 3,90     |  |
| Non-Federal Employees Retirement                         | 2                    |                     | 2        | 20                |                     | 20        | 22                        |                     | 2        |  |
| Total Other Retirement                                   | 507                  |                     | 507      | 4,251             |                     | 4,251     | 3,929                     |                     | 3,92     |  |
| Total Social Insurance and Retirement Receipts           | 79,873               | 31                  | 79,842   | 984,690           | 3,994               | 980,696   | 996,170                   | 231                 | 995,93   |  |
| Excise Taxes:                                            |                      |                     |          |                   |                     |           |                           |                     |          |  |
| Miscellaneous Excise Taxes                               | 2,302                | 378                 | 1,924    | 22,774            | 5,275               | 17,499    | 17,545                    | 5,886               | 11,65    |  |
| Airport and Airway Trust Fund                            | 1,552                |                     | 1,552    | 7,386             | 8                   | 7,378     | 9,123                     | 16                  | 9,10     |  |
| Highway Trust Fund                                       | 3,635                | 44                  | 3,591    | 25,615            | 291                 | 25,324    | 26,078                    | 289                 | 25,78    |  |
| Black Lung Disability Trust Fund                         | 33                   |                     | 33       | 183               |                     | 183       | 151                       |                     | 15       |  |
| Total Excise Taxes                                       | 7,522                | 423                 | 7,100    | 55,959            | 5,574               | 50,385    | 52,898                    | 6,191               | 46,70    |  |
| Estate and Gift Taxes                                    | 2,445                | 59                  | 2,385    | 22,168            | 691                 | 21,477    | 11,565                    | 397                 | 11,16    |  |
| Customs Duties                                           | 7,688                | 538                 | 7,150    | 62,877            | 5,528               | 57,348    | 56,282                    | 4,690               | 51,59    |  |
| Miscellaneous Receipts:                                  |                      |                     | .,       | ,                 | -,                  | ,         |                           | .,                  | ,••      |  |
| Deposit of Earnings, Federal Reserve System              | 11,090               |                     | 11,090   | 68,799            |                     | 68,799    | 55,146                    |                     | 55,14    |  |
| Universal Service Fund                                   | 591                  |                     | 591      | 6,939             |                     | 6,939     | 6,343                     |                     | 6,34     |  |
| All Other                                                | 2,013                |                     | 2,012    |                   |                     | 14,627    | 16,502                    |                     | 16,47    |  |
| Total Miscellaneous Receipts                             | 13,694               |                     |          | 90,374            |                     | 90,365    | 77,990                    |                     | 77,96    |  |
| Total Receipts                                           | 479,386              |                     | ,        |                   |                     |           |                           | 249,022             | 2,260,06 |  |
|                                                          |                      |                     | 449,199  |                   |                     | 3,056,078 |                           |                     |          |  |
| Total On-Budget                                          | 421,320              |                     | 391,133  |                   |                     |           | 1,776,305                 | 249,022             | 1,527,28 |  |
| Total Off-Budget                                         | 58,066               |                     | 58,066   | 716,439           | 3,872               | 712,567   | 732,785                   |                     | 732,     |  |