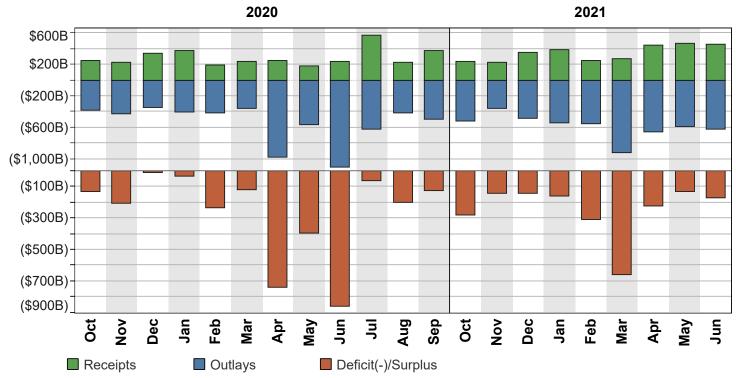

1 These estimates are based on the FY 2022 Budget, released by the Office of Management and Budget on May 28, 2021.

Note: Details may not add to totals due to rounding.

... No Transactions

Figure 3. Monthly Receipts, Outlays, and Budget Deficit/Surplus of the U.S. Government, Fiscal Years 2020 and 2021

#### Table 1. Summary of Receipts, Outlays, and the Deficit/Surplus of the U.S. Government, Fiscal Years 2020 and 2021, by Month

| [\$ millions] |           |           |                     |  |  |  |  |  |  |  |  |
|---------------|-----------|-----------|---------------------|--|--|--|--|--|--|--|--|
| Period        | Receipts  | Outlays   | Deficit/Surplus (-) |  |  |  |  |  |  |  |  |
| FY 2020       |           |           |                     |  |  |  |  |  |  |  |  |
| October       | 245,521   | 379,988   | 134,467             |  |  |  |  |  |  |  |  |
| November      | 225,185   | 434,024   | 208,838             |  |  |  |  |  |  |  |  |
| December      | 335,805   | 349,091   | 13,286              |  |  |  |  |  |  |  |  |
| January       | 372,288   | 404,883   | 32,595              |  |  |  |  |  |  |  |  |
| February      | 187,951   | 423,229   | 235,278             |  |  |  |  |  |  |  |  |
| March         | 236,766   | 355,754   | 118,988             |  |  |  |  |  |  |  |  |
| April         | 241,863   | 979,885   | 738,022             |  |  |  |  |  |  |  |  |
| Мау           | 173,861   | 572,614   | 398,754             |  |  |  |  |  |  |  |  |
| June          | 240,829   | 1,104,903 | 864,074             |  |  |  |  |  |  |  |  |
| July          | 563,496   | 626,487   | 62,992              |  |  |  |  |  |  |  |  |
| August        | 223,221   | 423,233   | 200,012             |  |  |  |  |  |  |  |  |
| September     | 373,171   | 497,782   | 124,611             |  |  |  |  |  |  |  |  |
| Year-to-Date  | 3,419,957 | 6,551,874 | 3,131,917           |  |  |  |  |  |  |  |  |
| FY 2021       |           |           |                     |  |  |  |  |  |  |  |  |
| October       | 237,697   | 521,768   | 284,071             |  |  |  |  |  |  |  |  |
| November      | 219,553   | 364,819   | 145,266             |  |  |  |  |  |  |  |  |
| December      | 346,119   | 489,682   | 143,562             |  |  |  |  |  |  |  |  |
| January       | 384,651   | 547,483   | 162,832             |  |  |  |  |  |  |  |  |
| February      | 248,314   | 559,236   | 310,922             |  |  |  |  |  |  |  |  |
| March         | 267,614   | 927,217   | 659,603             |  |  |  |  |  |  |  |  |
| April         | 439,186   | 664,766   | 225,579             |  |  |  |  |  |  |  |  |
| Мау           | 463,745   | 595,698   | 131,953             |  |  |  |  |  |  |  |  |
| June          | 449,199   | 623,359   | 174,161             |  |  |  |  |  |  |  |  |
| Year-to-Date  | 3,056,078 | 5,294,027 | 2,237,949           |  |  |  |  |  |  |  |  |