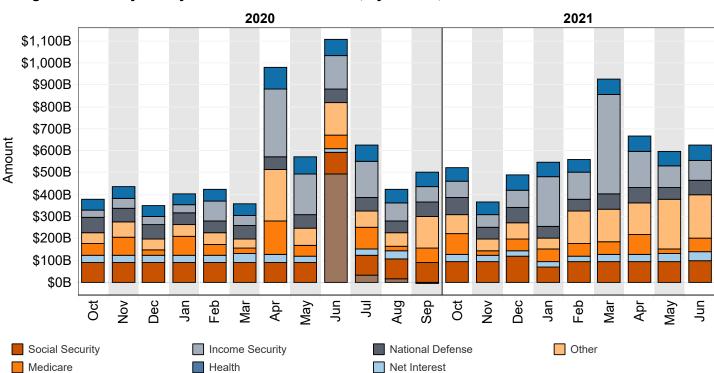

## Figure 4. Monthly Receipts, Outlays, and Budget Deficit/Surplus of the U.S. Government, Cumulative, Fiscal Years 2020 and 2021

"Other" Includes: Customs Duties and Estate and Gift Taxes \*Disclaimer: Other category is subject to change due to negative balances held.

Note: Details may not add to totals due to rounding

<sup>\*</sup>Disclaimer: Other category is subject to change due to negative balances held.

Figure 8. Monthly Outlays of the U.S. Government, by Source, Fiscal Years 2020 and 2021

"Other" Includes: Administration of Justice, Agriculture, Community and Regional Development, Education, Training, Employment, and Social Services, Energy, General Government, General Science, Space, and Technology, International Affairs, Natural Resources and Environment, Transportation, Undistributed Offsetting Receipts, Veterans' Benefits and Services. Note: Details may not add to totals due to rounding