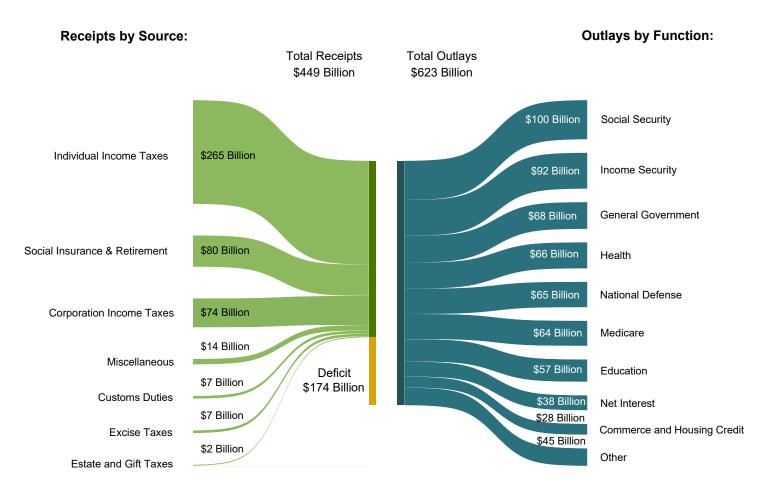

### Figure 1. Receipts, Outlays, and Surplus/Deficit for June 2021

#### Table 3. Summary of Receipts and Outlays of the U.S. Government, June 2021 and Other Periods

[\$ millions]

| Classification                                 | This<br>Month    | Current<br>Fiscal Year<br>to Date | Comparable<br>Prior Period<br>Year to Date | Budget<br>Estimates<br>Full Fiscal<br>Year <sup>1</sup> |
|------------------------------------------------|------------------|-----------------------------------|--------------------------------------------|---------------------------------------------------------|
| Budget Receipts                                |                  |                                   |                                            |                                                         |
| Individual Income Taxes                        | 264,840          | 1,590,663                         | 984,593                                    | 1,704,919                                               |
| Corporation Income Taxes                       | 74,189           | 265,144                           | 92,106                                     | 268,482                                                 |
| Social Insurance and Retirement Receipts:      |                  |                                   |                                            |                                                         |
| Employment and General Retirement (Off-Budget) | 58,066           | 712,567                           | 732,785                                    | 944,132                                                 |
| Employment and General Retirement (On-Budget)  | 19,916           | 223,668                           | 225,466                                    | 291,724                                                 |
| Unemployment Insurance                         | 1,352            | 40,210                            | 33,759                                     | 54,557                                                  |
| Other Retirement                               | 507              | 4,251                             | 3,929                                      | 5,766                                                   |
| Excise Taxes                                   | 7,100            | 50,385                            | 46,707                                     | 74,092                                                  |
| Estate and Gift Taxes                          | 2,385            | 21,477                            | 11,168                                     | 17,593                                                  |
| Customs Duties                                 | 7,150            | 57,348                            | 51,592                                     | 84,834                                                  |
| Miscellaneous Receipts                         | 13,693           | 90,365                            | 77,965                                     | 134,678                                                 |
| Total Receipts                                 | 449,199          | 3,056,078                         | 2,260,069                                  | 3,580,777                                               |
| (On-Budget)                                    | 391,133          | 2,343,511                         | 1,527,283                                  | 2,636,645                                               |
| (Off-Budget)                                   | 58,066           | 712,567                           | 732,785                                    | 944,132                                                 |
| udget Outlays                                  |                  | 712,507                           |                                            | 544,152                                                 |
| Legislative Branch                             | 533              | 3,998                             | 4,042                                      | 6,376                                                   |
| Judicial Branch                                | 745              | 6,296                             | 6,317                                      | 8,700                                                   |
| Department of Agriculture                      | 21,422           | 177,897                           | 132,254                                    | 288,707                                                 |
|                                                | 1,252            | 10.841                            | 11,808                                     | ,                                                       |
| Department of Commerce                         |                  | ,                                 | ,                                          | 16,115<br>712,398                                       |
| Department of DefenseMilitary Programs         | 61,491           | 541,534                           | 516,915<br>135.857                         | ,                                                       |
| Department of Education                        | 53,980           | 125,366                           | /                                          | 231,993                                                 |
| Department of Energy                           | 2,471<br>127,772 | 25,307                            | 23,934                                     | 35,027                                                  |
| Department of Health and Human Services        | ,                | 1,085,468                         | 1,127,768                                  | 1,547,354                                               |
| Department of Homeland Security                | 8,834            | 69,830                            | 47,142                                     | 122,714                                                 |
| Department of Housing and Urban Development    | 4,044            | 32,216                            | 22,588                                     | 55,836                                                  |
| Department of the Interior                     | 2,048            | 11,484                            | 12,372                                     | 17,656                                                  |
| Department of Justice                          | 3,760            | 29,194                            | 28,683                                     | 45,284                                                  |
| Department of Labor                            | 40,953           | 329,307                           | 279,095                                    | 552,567                                                 |
| Department of State                            | 2,466            | 23,249                            | 22,970                                     | 35,771                                                  |
| Department of Transportation                   | 9,357            | 73,703                            | 66,151                                     | 125,747                                                 |
| Department of the Treasury:                    |                  |                                   |                                            |                                                         |
| Interest on Treasury Debt Securities (Gross)   | 99,290           | 419,173                           | 405,423                                    | 484,698                                                 |
| Other                                          | 80,416           | 971,998                           | 606,377                                    | 1,197,069                                               |
| Department of Veterans Affairs                 | 17,920           | 173,632                           | 160,581                                    | 235,938                                                 |
| Corps of Engineers                             | 832              | 6,475                             | 6,254                                      | 7,109                                                   |
| Other Defense Civil Programs                   | 4,100            | 46,038                            | 50,645                                     | 68,280                                                  |
| Environmental Protection Agency                | 837              | 6,323                             | 6,800                                      | 7,454                                                   |
| Executive Office of the President              | 29               | 317                               | 305                                        | 473                                                     |
| General Services Administration                | 39               | -647                              | 49                                         | 2,148                                                   |
| nternational Assistance Programs               | 2,222            | 16,804                            | 16,961                                     | 25,552                                                  |
| National Aeronautics and Space Administration  | 1,925            | 16,718                            | 15,975                                     | 23,552                                                  |
| National Science Foundation                    | 575              | 4,992                             | 5,138                                      | 8,251                                                   |
| Office of Personnel Management                 | 8,773            | 80,223                            | 78,389                                     | 107,933                                                 |
| Small Business Administration                  | 31,095           | 324,843                           | 536,963                                    | 372,320                                                 |
| Social Security Administration                 | 104,446          | 892,938                           | 863,303                                    | 1,199,226                                               |
| ndependent Agencies                            | -3,815           | 8,448                             | 17,712                                     | 35,010                                                  |
| Indistributed Offsetting Receipts:             |                  |                                   |                                            |                                                         |
| Interest                                       | -57,860          | -125,185                          | -122,204                                   | -124,193                                                |
| Other                                          | -8,592           | -94,753                           | -82,194                                    | -203,609                                                |
| Fotal Outlays                                  | 623,359          | 5,294,027                         | 5,004,372                                  | 7,249,456                                               |
| (On-Budget)                                    | 561,348          | 4,558,042                         | 4,307,841                                  | 6,231,925                                               |
| (Off-Budget)                                   | 62,011           | 735,985                           | 696,531                                    | 1,017,531                                               |
| Surplus (+) or Deficit (-)                     | -174,161         | -2,237,949                        | -2,744,303                                 | -3,668,679                                              |
|                                                | -170,215         | -2,214,531                        | -2,780,557                                 | -3,595,280                                              |
| (On-Budget)                                    | -170 715         |                                   |                                            |                                                         |