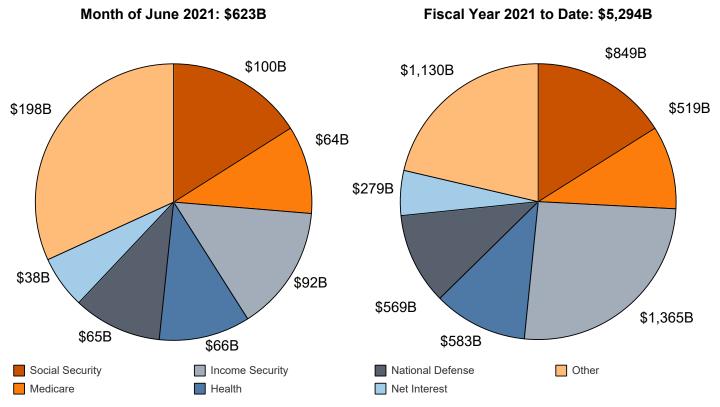

### Figure 2. Cumulative Receipts, Outlays, and Surplus/Deficit through Fiscal Year 2021

4

#### Table 3. Summary of Receipts and Outlays of the U.S. Government, June 2021 and Other Periods

[\$ millions]

| Classification                                 | This<br>Month    | Current<br>Fiscal Year<br>to Date | Comparable<br>Prior Period<br>Year to Date | Budget<br>Estimates<br>Full Fiscal<br>Year <sup>1</sup> |
|------------------------------------------------|------------------|-----------------------------------|--------------------------------------------|---------------------------------------------------------|
| Budget Receipts                                |                  |                                   |                                            |                                                         |
| Individual Income Taxes                        | 264,840          | 1,590,663                         | 984,593                                    | 1,704,919                                               |
| Corporation Income Taxes                       | 74,189           | 265,144                           | 92,106                                     | 268,482                                                 |
| Social Insurance and Retirement Receipts:      |                  |                                   |                                            |                                                         |
| Employment and General Retirement (Off-Budget) | 58,066           | 712,567                           | 732,785                                    | 944,132                                                 |
| Employment and General Retirement (On-Budget)  | 19,916           | 223,668                           | 225,466                                    | 291,724                                                 |
| Unemployment Insurance                         | 1,352            | 40,210                            | 33,759                                     | 54,557                                                  |
| Other Retirement                               | 507              | 4,251                             | 3,929                                      | 5,766                                                   |
| Excise Taxes                                   | 7,100            | 50,385                            | 46,707                                     | 74,092                                                  |
| Estate and Gift Taxes                          | 2,385            | 21,477                            | 11,168                                     | 17,593                                                  |
| Customs Duties                                 | 7,150            | 57,348                            | 51,592                                     | 84,834                                                  |
| Miscellaneous Receipts                         | 13,693           | 90,365                            | 77,965                                     | 134,678                                                 |
| Total Receipts                                 | 449,199          | 3,056,078                         | 2,260,069                                  | 3,580,777                                               |
| (On-Budget)                                    | 391,133          | 2,343,511                         | 1,527,283                                  | 2,636,645                                               |
| (Off-Budget)                                   | 58,066           | 712,567                           | 732,785                                    | 944,132                                                 |
| udget Outlays                                  |                  | 712,507                           |                                            | 544,152                                                 |
| Legislative Branch                             | 533              | 3,998                             | 4,042                                      | 6,376                                                   |
| Judicial Branch                                | 745              | 6,296                             | 6,317                                      | 8,700                                                   |
| Department of Agriculture                      | 21,422           | 177,897                           | 132,254                                    | 288,707                                                 |
|                                                | 1,252            | 10.841                            | 11,808                                     | ,                                                       |
| Department of Commerce                         |                  | ,                                 | ,                                          | 16,115<br>712,398                                       |
| Department of DefenseMilitary Programs         | 61,491           | 541,534                           | 516,915<br>135.857                         | ,                                                       |
| Department of Education                        | 53,980           | 125,366                           | /                                          | 231,993                                                 |
| Department of Energy                           | 2,471<br>127,772 | 25,307                            | 23,934                                     | 35,027                                                  |
| Department of Health and Human Services        | ,                | 1,085,468                         | 1,127,768                                  | 1,547,354                                               |
| Department of Homeland Security                | 8,834            | 69,830                            | 47,142                                     | 122,714                                                 |
| Department of Housing and Urban Development    | 4,044            | 32,216                            | 22,588                                     | 55,836                                                  |
| Department of the Interior                     | 2,048            | 11,484                            | 12,372                                     | 17,656                                                  |
| Department of Justice                          | 3,760            | 29,194                            | 28,683                                     | 45,284                                                  |
| Department of Labor                            | 40,953           | 329,307                           | 279,095                                    | 552,567                                                 |
| Department of State                            | 2,466            | 23,249                            | 22,970                                     | 35,771                                                  |
| Department of Transportation                   | 9,357            | 73,703                            | 66,151                                     | 125,747                                                 |
| Department of the Treasury:                    |                  |                                   |                                            |                                                         |
| Interest on Treasury Debt Securities (Gross)   | 99,290           | 419,173                           | 405,423                                    | 484,698                                                 |
| Other                                          | 80,416           | 971,998                           | 606,377                                    | 1,197,069                                               |
| Department of Veterans Affairs                 | 17,920           | 173,632                           | 160,581                                    | 235,938                                                 |
| Corps of Engineers                             | 832              | 6,475                             | 6,254                                      | 7,109                                                   |
| Other Defense Civil Programs                   | 4,100            | 46,038                            | 50,645                                     | 68,280                                                  |
| Environmental Protection Agency                | 837              | 6,323                             | 6,800                                      | 7,454                                                   |
| Executive Office of the President              | 29               | 317                               | 305                                        | 473                                                     |
| General Services Administration                | 39               | -647                              | 49                                         | 2,148                                                   |
| nternational Assistance Programs               | 2,222            | 16,804                            | 16,961                                     | 25,552                                                  |
| National Aeronautics and Space Administration  | 1,925            | 16,718                            | 15,975                                     | 23,552                                                  |
| National Science Foundation                    | 575              | 4,992                             | 5,138                                      | 8,251                                                   |
| Office of Personnel Management                 | 8,773            | 80,223                            | 78,389                                     | 107,933                                                 |
| Small Business Administration                  | 31,095           | 324,843                           | 536,963                                    | 372,320                                                 |
| Social Security Administration                 | 104,446          | 892,938                           | 863,303                                    | 1,199,226                                               |
| ndependent Agencies                            | -3,815           | 8,448                             | 17,712                                     | 35,010                                                  |
| Indistributed Offsetting Receipts:             |                  |                                   |                                            |                                                         |
| Interest                                       | -57,860          | -125,185                          | -122,204                                   | -124,193                                                |
| Other                                          | -8,592           | -94,753                           | -82,194                                    | -203,609                                                |
| Fotal Outlays                                  | 623,359          | 5,294,027                         | 5,004,372                                  | 7,249,456                                               |
| (On-Budget)                                    | 561,348          | 4,558,042                         | 4,307,841                                  | 6,231,925                                               |
| (Off-Budget)                                   | 62,011           | 735,985                           | 696,531                                    | 1,017,531                                               |
| Surplus (+) or Deficit (-)                     | -174,161         | -2,237,949                        | -2,744,303                                 | -3,668,679                                              |
|                                                | -170,215         | -2,214,531                        | -2,780,557                                 | -3,595,280                                              |
| (On-Budget)                                    | -170 715         |                                   |                                            |                                                         |