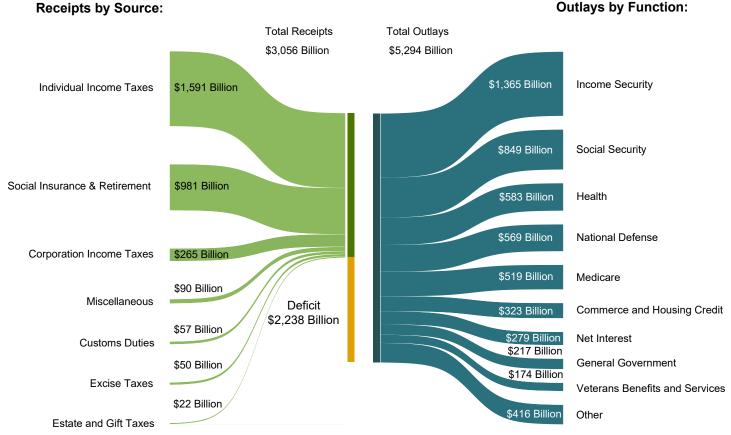

### Figure 2. Cumulative Receipts, Outlays, and Surplus/Deficit through Fiscal Year 2021

4

#### Table 3. Summary of Receipts and Outlays of the U.S. Government, June 2021 and Other Periods

[\$ millions]

| Classification                                 | This<br>Month    | Current<br>Fiscal Year<br>to Date | Comparable<br>Prior Period<br>Year to Date | Budget<br>Estimates<br>Full Fiscal<br>Year <sup>1</sup> |
|------------------------------------------------|------------------|-----------------------------------|--------------------------------------------|---------------------------------------------------------|
| Budget Receipts                                |                  |                                   |                                            |                                                         |
| Individual Income Taxes                        | 264,840          | 1,590,663                         | 984,593                                    | 1,704,919                                               |
| Corporation Income Taxes                       | 74,189           | 265,144                           | 92,106                                     | 268,482                                                 |
| Social Insurance and Retirement Receipts:      |                  |                                   |                                            |                                                         |
| Employment and General Retirement (Off-Budget) | 58,066           | 712,567                           | 732,785                                    | 944,132                                                 |
| Employment and General Retirement (On-Budget)  | 19,916           | 223,668                           | 225,466                                    | 291,724                                                 |
| Unemployment Insurance                         | 1,352            | 40,210                            | 33,759                                     | 54,557                                                  |
| Other Retirement                               | 507              | 4,251                             | 3,929                                      | 5,766                                                   |
| Excise Taxes                                   | 7,100            | 50,385                            | 46,707                                     | 74,092                                                  |
| Estate and Gift Taxes                          | 2,385            | 21,477                            | 11,168                                     | 17,593                                                  |
| Customs Duties                                 | 7,150            | 57,348                            | 51,592                                     | 84,834                                                  |
| Miscellaneous Receipts                         | 13,693           | 90,365                            | 77,965                                     | 134,678                                                 |
| Total Receipts                                 | 449,199          | 3,056,078                         | 2,260,069                                  | 3,580,777                                               |
| (On-Budget)                                    | 391,133          | 2,343,511                         | 1,527,283                                  | 2,636,645                                               |
| (Off-Budget)                                   | 58,066           | 712,567                           | 732,785                                    | 944,132                                                 |
| udget Outlays                                  |                  | 712,507                           |                                            | 544,152                                                 |
| Legislative Branch                             | 533              | 3,998                             | 4,042                                      | 6,376                                                   |
| Judicial Branch                                | 745              | 6,296                             | 6,317                                      | 8,700                                                   |
| Department of Agriculture                      | 21,422           | 177,897                           | 132,254                                    | 288,707                                                 |
|                                                | 1,252            | 10.841                            | 11,808                                     | ,                                                       |
| Department of Commerce                         |                  | ,                                 | ,                                          | 16,115<br>712,398                                       |
| Department of DefenseMilitary Programs         | 61,491           | 541,534                           | 516,915<br>135.857                         | ,                                                       |
| Department of Education                        | 53,980           | 125,366                           | /                                          | 231,993                                                 |
| Department of Energy                           | 2,471<br>127,772 | 25,307                            | 23,934                                     | 35,027                                                  |
| Department of Health and Human Services        | ,                | 1,085,468                         | 1,127,768                                  | 1,547,354                                               |
| Department of Homeland Security                | 8,834            | 69,830                            | 47,142                                     | 122,714                                                 |
| Department of Housing and Urban Development    | 4,044            | 32,216                            | 22,588                                     | 55,836                                                  |
| Department of the Interior                     | 2,048            | 11,484                            | 12,372                                     | 17,656                                                  |
| Department of Justice                          | 3,760            | 29,194                            | 28,683                                     | 45,284                                                  |
| Department of Labor                            | 40,953           | 329,307                           | 279,095                                    | 552,567                                                 |
| Department of State                            | 2,466            | 23,249                            | 22,970                                     | 35,771                                                  |
| Department of Transportation                   | 9,357            | 73,703                            | 66,151                                     | 125,747                                                 |
| Department of the Treasury:                    |                  |                                   |                                            |                                                         |
| Interest on Treasury Debt Securities (Gross)   | 99,290           | 419,173                           | 405,423                                    | 484,698                                                 |
| Other                                          | 80,416           | 971,998                           | 606,377                                    | 1,197,069                                               |
| Department of Veterans Affairs                 | 17,920           | 173,632                           | 160,581                                    | 235,938                                                 |
| Corps of Engineers                             | 832              | 6,475                             | 6,254                                      | 7,109                                                   |
| Other Defense Civil Programs                   | 4,100            | 46,038                            | 50,645                                     | 68,280                                                  |
| Environmental Protection Agency                | 837              | 6,323                             | 6,800                                      | 7,454                                                   |
| Executive Office of the President              | 29               | 317                               | 305                                        | 473                                                     |
| General Services Administration                | 39               | -647                              | 49                                         | 2,148                                                   |
| nternational Assistance Programs               | 2,222            | 16,804                            | 16,961                                     | 25,552                                                  |
| National Aeronautics and Space Administration  | 1,925            | 16,718                            | 15,975                                     | 23,552                                                  |
| National Science Foundation                    | 575              | 4,992                             | 5,138                                      | 8,251                                                   |
| Office of Personnel Management                 | 8,773            | 80,223                            | 78,389                                     | 107,933                                                 |
| Small Business Administration                  | 31,095           | 324,843                           | 536,963                                    | 372,320                                                 |
| Social Security Administration                 | 104,446          | 892,938                           | 863,303                                    | 1,199,226                                               |
| ndependent Agencies                            | -3,815           | 8,448                             | 17,712                                     | 35,010                                                  |
| Indistributed Offsetting Receipts:             |                  |                                   |                                            |                                                         |
| Interest                                       | -57,860          | -125,185                          | -122,204                                   | -124,193                                                |
| Other                                          | -8,592           | -94,753                           | -82,194                                    | -203,609                                                |
| Fotal Outlays                                  | 623,359          | 5,294,027                         | 5,004,372                                  | 7,249,456                                               |
| (On-Budget)                                    | 561,348          | 4,558,042                         | 4,307,841                                  | 6,231,925                                               |
| (Off-Budget)                                   | 62,011           | 735,985                           | 696,531                                    | 1,017,531                                               |
| Surplus (+) or Deficit (-)                     | -174,161         | -2,237,949                        | -2,744,303                                 | -3,668,679                                              |
|                                                | -170,215         | -2,214,531                        | -2,780,557                                 | -3,595,280                                              |
| (On-Budget)                                    | -170 715         |                                   |                                            |                                                         |