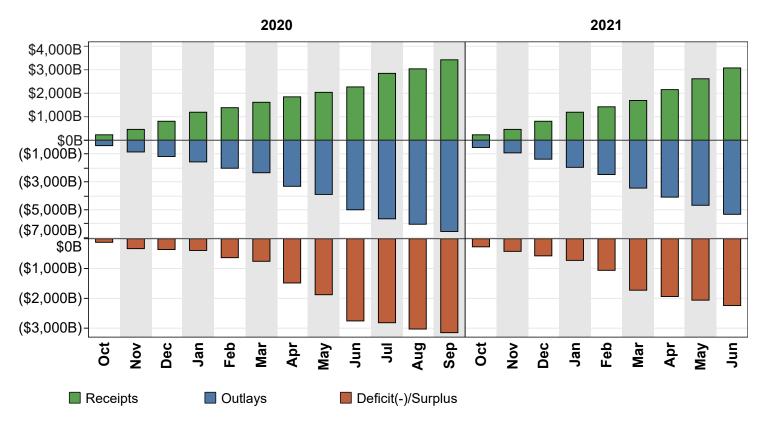

## Figure 4. Monthly Receipts, Outlays, and Budget Deficit/Surplus of the U.S. Government, Cumulative, Fiscal Years 2020 and 2021

"Other" Includes: Customs Duties and Estate and Gift Taxes \*Disclaimer: Other category is subject to change due to negative balances held.

#### Table 1. Summary of Receipts, Outlays, and the Deficit/Surplus of the U.S. Government, Fiscal Years 2020 and 2021, by Month

| [\$ millions] |           |           |                     |  |  |  |  |  |  |  |  |
|---------------|-----------|-----------|---------------------|--|--|--|--|--|--|--|--|
| Period        | Receipts  | Outlays   | Deficit/Surplus (-) |  |  |  |  |  |  |  |  |
| FY 2020       |           |           |                     |  |  |  |  |  |  |  |  |
| October       | 245,521   | 379,988   | 134,467             |  |  |  |  |  |  |  |  |
| November      | 225,185   | 434,024   | 208,838             |  |  |  |  |  |  |  |  |
| December      | 335,805   | 349,091   | 13,286              |  |  |  |  |  |  |  |  |
| January       | 372,288   | 404,883   | 32,595              |  |  |  |  |  |  |  |  |
| February      | 187,951   | 423,229   | 235,278             |  |  |  |  |  |  |  |  |
| March         | 236,766   | 355,754   | 118,988             |  |  |  |  |  |  |  |  |
| April         | 241,863   | 979,885   | 738,022             |  |  |  |  |  |  |  |  |
| Мау           | 173,861   | 572,614   | 398,754             |  |  |  |  |  |  |  |  |
| June          | 240,829   | 1,104,903 | 864,074             |  |  |  |  |  |  |  |  |
| July          | 563,496   | 626,487   | 62,992              |  |  |  |  |  |  |  |  |
| August        | 223,221   | 423,233   | 200,012             |  |  |  |  |  |  |  |  |
| September     | 373,171   | 497,782   | 124,611             |  |  |  |  |  |  |  |  |
| Year-to-Date  | 3,419,957 | 6,551,874 | 3,131,917           |  |  |  |  |  |  |  |  |
| FY 2021       |           |           |                     |  |  |  |  |  |  |  |  |
| October       | 237,697   | 521,768   | 284,071             |  |  |  |  |  |  |  |  |
| November      | 219,553   | 364,819   | 145,266             |  |  |  |  |  |  |  |  |
| December      | 346,119   | 489,682   | 143,562             |  |  |  |  |  |  |  |  |
| January       | 384,651   | 547,483   | 162,832             |  |  |  |  |  |  |  |  |
| February      | 248,314   | 559,236   | 310,922             |  |  |  |  |  |  |  |  |
| March         | 267,614   | 927,217   | 659,603             |  |  |  |  |  |  |  |  |
| April         | 439,186   | 664,766   | 225,579             |  |  |  |  |  |  |  |  |
| Мау           | 463,745   | 595,698   | 131,953             |  |  |  |  |  |  |  |  |
| June          | 449,199   | 623,359   | 174,161             |  |  |  |  |  |  |  |  |
| Year-to-Date  | 3,056,078 | 5,294,027 | 2,237,949           |  |  |  |  |  |  |  |  |