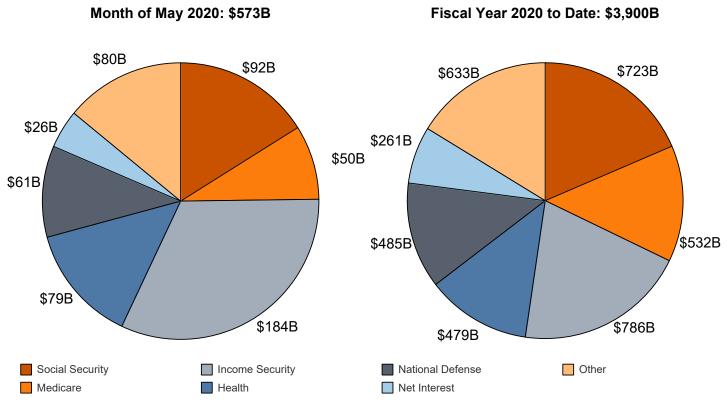

Note: Details may not add to totals due to rounding

<sup>\*</sup>Disclaimer: Other category is subject to change due to negative balances held.

Figure 8. Monthly Outlays of the U.S. Government, by Source, Fiscal Years 2019 and 2020

"Other" Includes: Administration of Justice, Agriculture, Commerce and Housing Credit, Community and Regional Development, Education, Training, Employment, and Social Services, Energy, General Government, General Science, Space, and Technology, International Affairs, Natural Resources and Environment, Transportation, Undistributed Offsetting Receipts, Veterans' Benefits and Services. Note: Details may not add to totals due to rounding