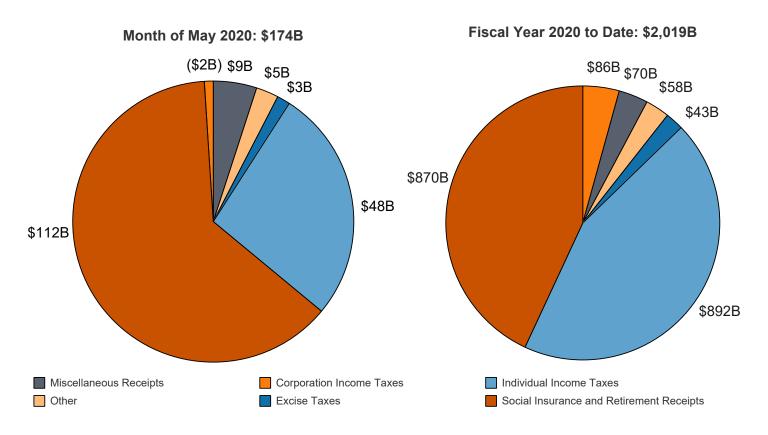

# Figure 4. Monthly Receipts, Outlays, and Budget Deficit/Surplus of the U.S. Government, Cumulative, Fiscal Years 2019 and 2020

"Other" Includes: Customs Duties and Estate and Gift Taxes \*Disclaimer: Other category is subject to change due to negative balances held.

### Table 3. Summary of Receipts and Outlays of the U.S. Government, May 2020 and Other Periods

[\$ millions]

| Classification                                 | [\$ millions]<br>This<br>Month | Current<br>Fiscal Year<br>to Date | Comparable<br>Prior Period<br>Year to Date | Budget<br>Estimates<br>Full Fiscal<br>Year <sup>1</sup> |
|------------------------------------------------|--------------------------------|-----------------------------------|--------------------------------------------|---------------------------------------------------------|
| udget Receipts                                 |                                |                                   |                                            |                                                         |
| Individual Income Taxes                        | 47,760                         | 892,477                           | 1,160,328                                  | 1,812,040                                               |
| Corporation Income Taxes                       | -1,795                         | 86,399                            | 113,086                                    | 263,642                                                 |
| Social Insurance and Retirement Receipts:      |                                |                                   |                                            |                                                         |
| Employment and General Retirement (Off-Budget) | 77,433                         | 637,597                           | 605,046                                    | 967,073                                                 |
| Employment and General Retirement (On-Budget)  | 22,096                         | 196,646                           | 187,829                                    | 297,713                                                 |
| Unemployment Insurance                         | 11,720                         | 31,979                            | 33,009                                     | 42,004                                                  |
| Other Retirement                               | 505                            | 3,458                             | 3,158                                      | 5,236                                                   |
| Excise Taxes                                   | 2,701                          | 43,028                            | 64,085                                     | 94,593                                                  |
| Estate and Gift Taxes                          | 736                            | 10,538                            | 11,348                                     | 20,389                                                  |
| Customs Duties                                 | 3,833                          | 47,112                            | 44,866                                     | 92,304                                                  |
| Aiscellaneous Receipts                         | 8,871                          | 70,007                            | 52,149                                     | 111,333                                                 |
| Fotal Receipts                                 | 173,861                        | 2,019,240                         | 2,274,902                                  | 3,706,327                                               |
| (On-Budget)                                    | 96,428                         | 1,381,643                         | 1,669,857                                  | 2,739,254                                               |
| (Off-Budget)                                   | 77,433                         | 637,597                           | 605,046                                    | 967,073                                                 |
| idget Outlays                                  |                                |                                   |                                            |                                                         |
| egislative Branch                              | 443                            | 3,521                             | 3,254                                      | 6,048                                                   |
| ludicial Branch                                | 776                            | 5,632                             | 5,374                                      | 8,580                                                   |
| Department of Agriculture                      | 12,512                         | 111,466                           | 105,182                                    | 154,617                                                 |
| Department of Commerce                         | 1,202                          | 10,498                            | 7,753                                      | 17,124                                                  |
| Department of DefenseMilitary Programs         | 58,453                         | 461,912                           | 439,296                                    | 689,589                                                 |
| Department of Education                        | 8,929                          | 57,886                            | 52,323                                     | 159,297                                                 |
| Department of Energy                           | 2,690                          | 21,379                            | 18,753                                     | 34,351                                                  |
| Pepartment of Health and Human Services        | 128,708                        | <sup>2</sup> 997,981              | 834,346                                    | 1,322,128                                               |
| Pepartment of Homeland Security                | 6,031                          | 40,543                            | 38,650                                     | 62,152                                                  |
| epartment of Housing and Urban Development     | 4,797                          | 32,452                            | 13,335                                     | 36,049                                                  |
| Department of the Interior                     | 1,162                          | <sup>3</sup> 10,506               | 8,620                                      | 17,458                                                  |
| Pepartment of Justice                          | 2,817                          | 24,968                            | 23,163                                     | 45,277                                                  |
| Department of Labor                            | 93,869                         | 162,411                           | 23,642                                     | 36,390                                                  |
| Department of State                            | 1,658                          | 20,262                            | 19,055                                     | 32,169                                                  |
| Department of Transportation                   | 9,839                          | 56,537                            | 46,455                                     | 84,659                                                  |
| Department of the Treasury:                    |                                |                                   |                                            |                                                         |
| Interest on Treasury Debt Securities (Gross)   | 26,503                         | 336,959                           | 354,068                                    | 576,465                                                 |
| Other                                          | 71,967                         | 578,237                           | 122,950                                    | 124,576                                                 |
| Department of Veterans Affairs                 | 19,491                         | 142,945                           | 140,928                                    | 214,336                                                 |
| Corps of Engineers                             | 326                            | 5,782                             | 4,272                                      | 5,543                                                   |
| Other Defense Civil Programs                   | 5,875                          | 43,456                            | 45,238                                     | 64,521                                                  |
| invironmental Protection Agency                | 753                            | 6,051                             | 5,621                                      | 7,498                                                   |
| executive Office of the President              | 44                             | 271                               | 272                                        | 440                                                     |
| General Services Administration                | -226                           | -8                                | -514                                       | 1,222                                                   |
| nternational Assistance Programs               | 1,205                          | 16,078                            | 16,477                                     | 25,670                                                  |
| lational Aeronautics and Space Administration  | 1,862                          | 14,012                            | 13,132                                     | 21,545                                                  |
| lational Science Foundation                    | 541                            | 4,537                             | 4,466                                      | 7,504                                                   |
| Office of Personnel Management                 | 7,815                          | 70,754                            | 68,613                                     | 106,405                                                 |
| Small Business Administration                  | 10,844                         | 25,608                            | 90                                         | -158                                                    |
| Social Security Administration                 | 97,130                         | 761,838                           | 730,000                                    | 1,155,231                                               |
| ndependent Agencies                            | 1,531                          | 21,161                            | 17,632                                     | 27,498                                                  |
| llowances                                      |                                |                                   |                                            | 364                                                     |
| Indistributed Offsetting Receipts:             |                                |                                   |                                            |                                                         |
| Interest                                       | 535                            | -72,053                           | -77,863                                    | -145,570                                                |
| Other                                          | -7,401                         | -74,046                           | -71,040                                    | -109,232                                                |
| otal Outlays                                   | 572,682                        | 3,899,536                         | 3,013,541                                  | 4,789,746                                               |
| (On-Budget)                                    | 481,710                        | 3,258,625                         | 2,407,006                                  | 3,829,949                                               |
| (Off-Budget)                                   | 90,972                         | 640,912                           | 606,535                                    | 959,797                                                 |
| Surplus (+) or Deficit (-)                     | -398,821                       | -1,880,296                        | -738,638                                   | -1,083,419                                              |
| (On-Budget)                                    | -385,282                       | -1,876,981                        | -737,149                                   | -1,090,695                                              |
| (Off-Budget)                                   |                                | •                                 |                                            |                                                         |