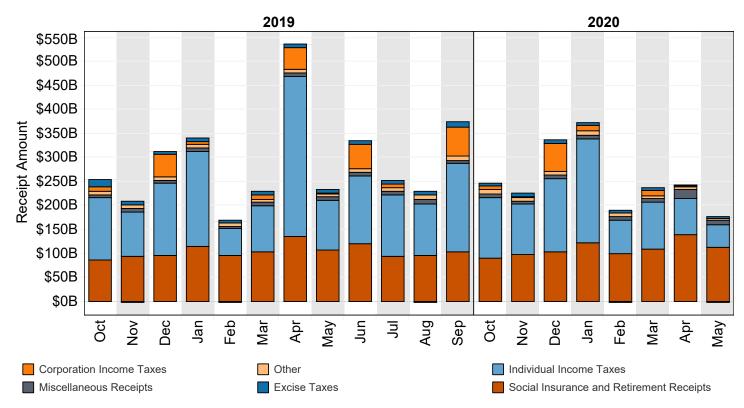

# Figure 3. Monthly Receipts, Outlays, and Budget Deficit/Surplus of the U.S. Government, Fiscal Years 2019 and 2020

# Figure 4. Monthly Receipts, Outlays, and Budget Deficit/Surplus of the U.S. Government, Cumulative, Fiscal Years 2019 and 2020

"Other" Includes: Customs Duties and Estate and Gift Taxes \*Disclaimer: Other category is subject to change due to negative balances held.