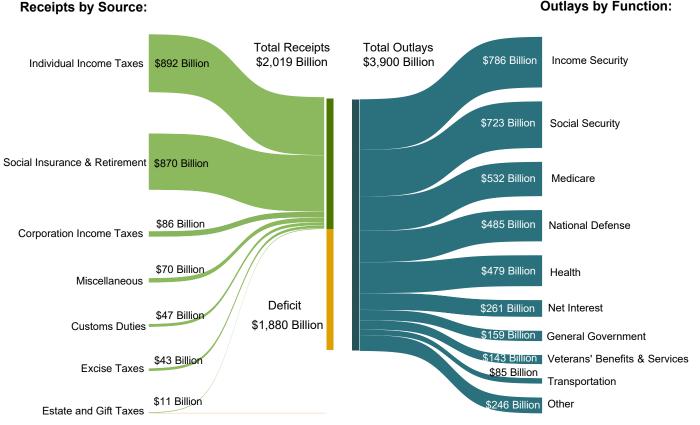

### Figure 2. Cumulative Receipts, Outlays, and Surplus/Deficit through Fiscal Year 2020

4