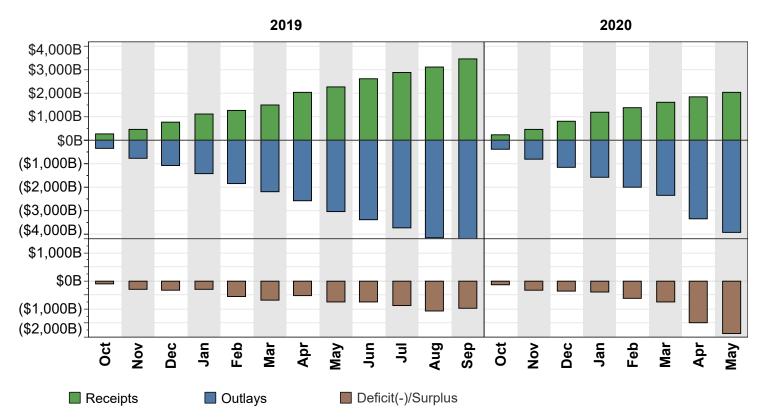

# Figure 4. Monthly Receipts, Outlays, and Budget Deficit/Surplus of the U.S. Government, Cumulative, Fiscal Years 2019 and 2020

"Other" Includes: Customs Duties and Estate and Gift Taxes \*Disclaimer: Other category is subject to change due to negative balances held.