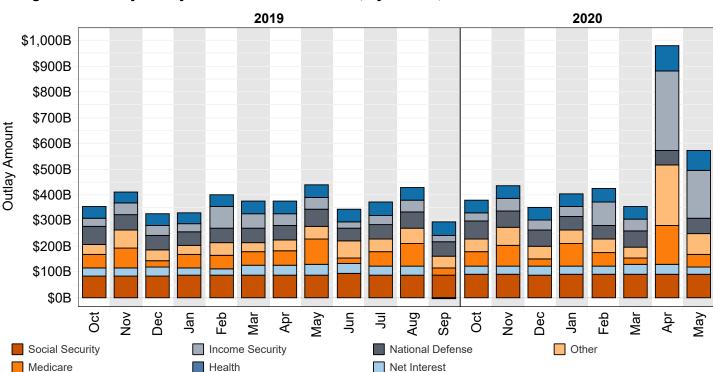

Note: Details may not add to totals due to rounding

<sup>\*</sup>Disclaimer: Other category is subject to change due to negative balances held.

Figure 8. Monthly Outlays of the U.S. Government, by Source, Fiscal Years 2019 and 2020

"Other" Includes: Administration of Justice, Agriculture, Commerce and Housing Credit, Community and Regional Development, Education, Training, Employment, and Social Services, Energy, General Government, General Science, Space, and Technology, International Affairs, Natural Resources and Environment, Transportation, Undistributed Offsetting Receipts, Veterans' Benefits and Services. Note: Details may not add to totals due to rounding