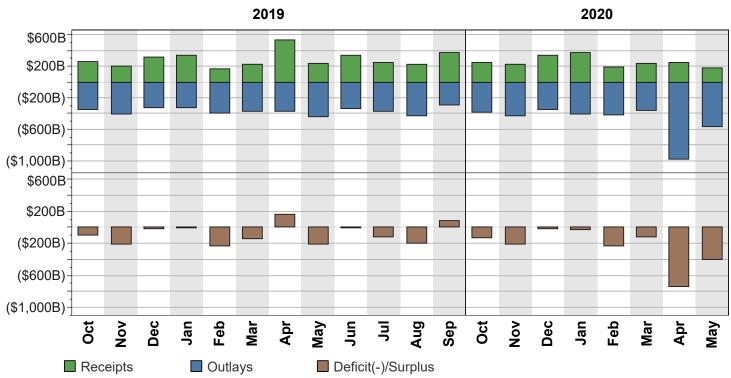

# Figure 3. Monthly Receipts, Outlays, and Budget Deficit/Surplus of the U.S. Government, Fiscal Years 2019 and 2020