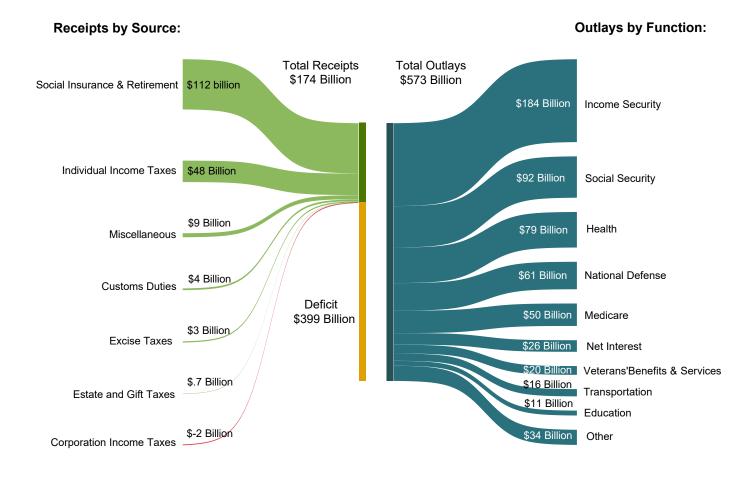

e Federal Government. It provides data on the cash and debt operations of the Treasury based upon reporting of the Treasury account balances by Federal Reserve banks. The *MTS* is a report of Government receipts and outlays, based on agency reporting. The *Combined Statement of Receipts, Outlays, and Balances of the United States Government* is the official publication of the detailed receipts and outlays of the Government. It is published annually in accordance with legislative mandates given to the Secretary of the Treasury.

### DATA SOURCES AND INFORMATION

The Explanatory Notes section of this publication provides information concerning the flow of data into the *MTS* and sources of information relevant to the *MTS*.

### Figure 1. Receipts, Outlays, and Surplus/Deficit for May 2020



### Figure 2. Cumulative Receipts, Outlays, and Surplus/Deficit through Fiscal Year 2020



4

### **Outlays by Function:**

### Table 1. Summary of Receipts, Outlays, and the Deficit/Surplus of the U.S. Government, Fiscal Years 2019 and 2020, by Month

|              | [\$ millions] |                      |                     |
|--------------|---------------|----------------------|---------------------|
| Period       | Receipts      | Outlays              | Deficit/Surplus (-) |
| Y 2019       |               |                      |                     |
| October      | 252,692       | 353,183              | 100,491             |
| November     | 205,961       | 410,864              | 204,903             |
| December     | 312,584       | 326,123              | 13,539