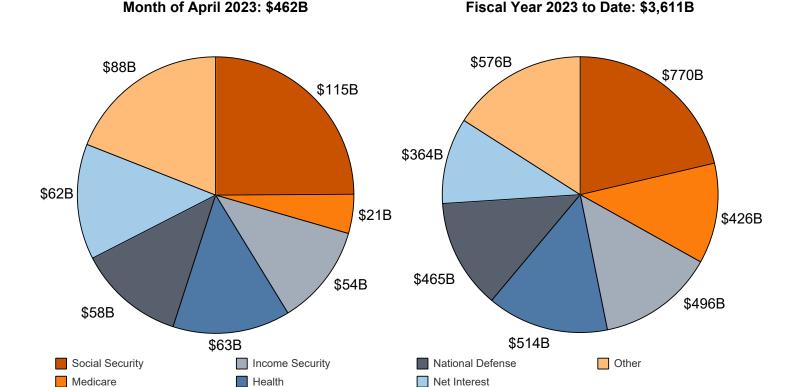

Figure 7. Outlays of the U.S. Government, by Source, Fiscal Year 2023

\*Disclaimer: Other category is subject to change due to negative balances held.

Figure 8. Monthly Outlays of the U.S. Government, by Source, Fiscal Years 2022 and 2023

Note: Details may not add to totals due to rounding

Table 3. Summary of Receipts and Outlays of the U.S. Government, April 2023 and Other Periods [\$ millions]

|                                                               | [\$ millions] |                                       |                                            |                                             |
|---------------------------------------------------------------|---------------|---------------------------------------|--------------------------------------------|---------------------------------------------|
| Classification                                                | This<br>Month | Current<br>Fiscal Year<br>to Date     | Comparable<br>Prior Period<br>Year to Date | Budget<br>Estimates<br>Full Fiscal<br>Year¹ |
| Budget Receipts                                               |               |                                       |                                            |                                             |
| Individual Income Taxes                                       | 380,938       | 1,410,322                             | 1,717,775                                  | 2,327,860                                   |
| Corporation Income Taxes                                      | 80,581        | 220,574                               | 215,790                                    | 545,999                                     |
| Social Insurance and Retirement Receipts:                     |               |                                       |                                            |                                             |
| Employment and General Retirement (Off-Budget)                | 120,142       | 679,847                               | 614,657                                    | 1,198,095                                   |
| Employment and General Retirement (On-Budget)                 | 36,427        | 216,592                               | 196,975                                    | 414,931                                     |
| Unemployment Insurance                                        | 6,148         | 22,564                                | 32,166                                     | 55,268                                      |
| Other Retirement                                              | 527           | 3,871                                 | 3,622                                      | 6,942                                       |
| Excise Taxes                                                  | 3,337         | 43,452                                | 45,338                                     | 91,453                                      |
| Estate and Gift Taxes                                         | 1,960         | 23,033                                | 18,460                                     | 20,899                                      |
| Customs Duties                                                | 6,350         | 47,575                                | 57,722                                     | 101,656                                     |
| Miscellaneous Receipts                                        | 2,111         | 18,888                                | 83,094                                     | 39,380                                      |
| Total Receipts                                                | 638,520       | 2,686,716                             | 2,985,599                                  | 4,802,483                                   |
| (On-Budget)                                                   | 518,378       | 2,006,870                             | 2,370,941                                  | 3,604,388                                   |
| (Off-Budget)                                                  | 120,142       | 679,847                               | 614,657                                    | 1,198,095                                   |
| Budget Outlays                                                | 120,142       | 013,041                               | 014,037                                    | 1,130,033                                   |
| Legislative Branch                                            | 455           | 3,793                                 | 3,286                                      | 7,289                                       |
| Judicial Branch                                               | 647           | 5,128                                 | 4,996                                      | 9,101                                       |
| Department of Agriculture                                     | 15,601        | 148,002                               | 149.419                                    | 260,599                                     |
|                                                               | 884           |                                       | -, -                                       | 15,843                                      |
| Department of Commerce Department of DefenseMilitary Programs |               | 6,635<br>439,741                      | 7,154<br>416,561                           |                                             |
| , , ,                                                         | 53,485        | · · · · · · · · · · · · · · · · · · · | <u>'</u>                                   | 771,250                                     |
| Department of Education                                       | 9,578         | 133,740                               | 86,081                                     | 226,204                                     |
| Department of Energy                                          | 3,369         | 18,614                                | 17,777                                     | 43,186                                      |
| Department of Health and Human Services                       | 87,664        | 930,922                               | 964,153                                    | 1,700,686                                   |
| Department of Homeland Security                               | 6,596         | 51,479                                | 47,089                                     | 100,003                                     |
| Department of Housing and Urban Development                   | 5,719         | 34,892                                | 31,018                                     | 61,657                                      |
| Department of the Interior                                    | 639           | 7,879                                 | 7,095                                      | 23,844                                      |
| Department of Justice                                         | 5,763         | 26,238                                | 22,239                                     | 49,571                                      |
| Department of Labor                                           | 4,207         | 63,540                                | 31,910                                     | 99,474                                      |
| Department of State                                           | 2,119         | 16,564                                | 17,760                                     | 34,666                                      |
| Department of Transportation                                  | 7,142         | 55,069                                | 62,022                                     | 115,023                                     |
| Department of the Treasury:                                   |               |                                       |                                            |                                             |
| Interest on Treasury Debt Securities (Gross)                  | 76,029        | 460,256                               | 350,340                                    | 897,717                                     |
| Other                                                         | 21,298        | 177,884                               | 291,652                                    | 199,812                                     |
| Department of Veterans Affairs                                | 12,104        | 156,890                               | 162,245                                    | 304,529                                     |
| Corps of Engineers                                            | 516           | 5,098                                 | 4,958                                      | 8,286                                       |
| Other Defense Civil Programs                                  | -1,890        | 33,948                                | 37,683                                     | 70,479                                      |
| Environmental Protection Agency                               | 843           | 5,616                                 | 5,444                                      | 20,265                                      |
| Executive Office of the President                             | 41            | 297                                   | 262                                        | 672                                         |
| General Services Administration                               | -409          | -595                                  | -596                                       | 2,339                                       |
| International Assistance Programs                             | 2,844         | 22,490                                | 14,117                                     | 44,662                                      |
| National Aeronautics and Space Administration                 | 1,800         | 14,249                                | 13,017                                     | 24,864                                      |
| National Science Foundation                                   | 629           | 4,564                                 | 4,209                                      | 9,311                                       |
| Office of Personnel Management                                | 10,883        | 71,064                                | 66,298                                     | 122,978                                     |
| Small Business Administration                                 | 23,902        | 25,043                                | 20,789                                     | 27,376                                      |
| Social Security Administration                                | 115,301       | 801,177                               | 735,472                                    | 1,414,968                                   |
| Independent Agencies                                          | 13,656        | 61,423                                | 19,896                                     | 34,433                                      |
| Southwest Border Regional Commission                          | (**)          | (**)                                  |                                            | ,                                           |
| Allowances                                                    |               |                                       |                                            | -17,770                                     |
| Undistributed Offsetting Receipts:                            |               |                                       |                                            | ,                                           |
| Interest                                                      | -10,144       | -86,526                               | -83,655                                    | -177,107                                    |
| Other                                                         | -8,933        | -83,875                               | -165,092                                   | -134,383                                    |
| Total Outlays                                                 | 462,340       | 3,611,239                             | 3,345,602                                  | 6,371,827                                   |
| (On-Budget)                                                   | 361,603       | 2,924,851                             | 2,730,091                                  | 5,159,771                                   |
| (Off-Budget)                                                  | 100,736       | 686,388                               | 615,511                                    | 1,212,056                                   |
| · · · · · · · · · · · · · · · · · · ·                         |               | ·                                     | ·                                          |                                             |
| Surplus (+) or Deficit (-)                                    | +176,181      | -924,523                              | -360,003                                   | -1,569,344                                  |
| (On-Budget)                                                   | +156,775      | -917,982                              | -359,149                                   | -1,555,383                                  |
| (Off-Budget)                                                  | +19,406       | -6,541                                | -854                                       | -13,961                                     |