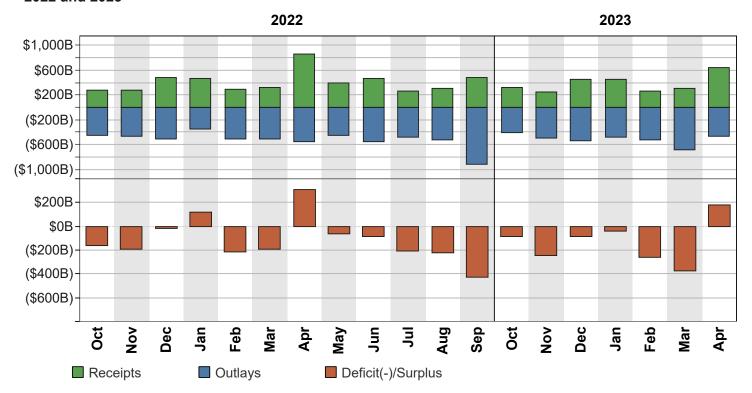

<sup>1</sup> These estimates are based on the FY 2024 Budget, released by the Office of Management and Budget on March 9, 2023.

Note: Details may not add to totals due to rounding. ... No Transactions

Figure 3. Monthly Receipts, Outlays, and Budget Deficit/Surplus of the U.S. Government, Fiscal Years 2022 and 2023

| Period       | Receipts  | Outlays   | Deficit/Surplus (-) |
|--------------|-----------|-----------|---------------------|
| FY 2022      |           |           |                     |
| October      | 283,927   | 448,983   | 165,055             |
| November     | 281,208   | 472,543   | 191,335             |
| December     | 486,723   | 508,026   | 21,303              |
| January      | 465,074   | 346,375   | -118,699            |
| February     | 289,857   | 506,447   | 216,590             |
| March        | 315,165   | 507,799   | 192,634             |
| April        | 863,644   | 555,429   | -308,215            |
| May          | 388,988   | 455,211   | 66,223              |
| June         | 460,757   | 549,598   | 88,842              |
| July         | 269,331   | 480,383   | 211,052             |
| August       | 303,722   | 523,318   | 219,596             |
| September    | 487,723   | 917,489   | 429,766             |
| Year-to-Date | 4,896,119 | 6,271,600 | 1,375,481           |
| Y 2023       |           |           |                     |
| October      | 318,500   | 406,374   | 87,874              |
| November     | 252,111   | 500,646   | 248,535             |
| December     | 454,942   | 539,943   | 85,001              |
| January      | 447,288   | 486,072   | 38,784              |
| February     | 262,114   | 524,548   | 262,434             |
| March        | 313,240   | 691,317   | 378,076             |
| April        | 638,520   | 462,340   | -176,181            |
| Year-to-Date | 2,686,716 | 3,611,239 | 924,523             |