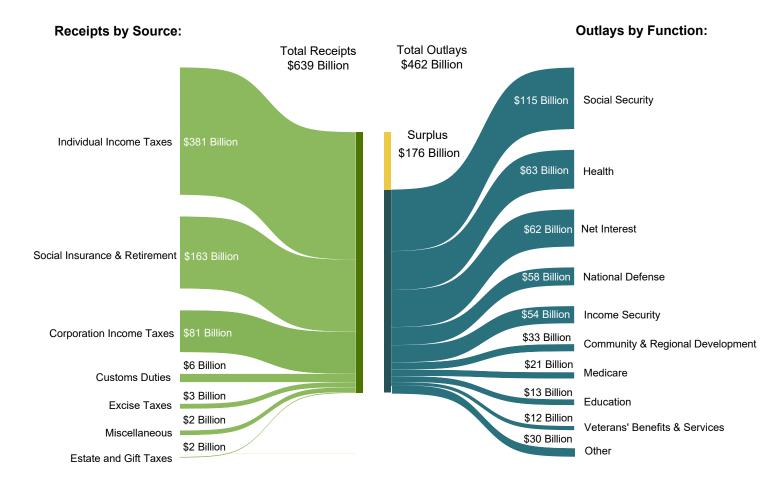

#### DATA SOURCES AND INFORMATION

The Explanatory Notes section of this publication provides information concerning the flow of data into the *MTS* and sources of information relevant to the *MTS*.

Figure 1. Receipts, Outlays, and Surplus/Deficit for April 2023

Note: Details may not add to totals due to rounding

Table 3. Summary of Receipts and Outlays of the U.S. Government, April 2023 and Other Periods [\$ millions]

|                                                               | [\$ millions] |                                       |                                            |                                             |
|---------------------------------------------------------------|---------------|---------------------------------------|--------------------------------------------|---------------------------------------------|
| Classification                                                | This<br>Month | Current<br>Fiscal Year<br>to Date     | Comparable<br>Prior Period<br>Year to Date | Budget<br>Estimates<br>Full Fiscal<br>Year¹ |
| Budget Receipts                                               |               |                                       |                                            |                                             |
| Individual Income Taxes                                       | 380,938       | 1,410,322                             | 1,717,775                                  | 2,327,860                                   |
| Corporation Income Taxes                                      | 80,581        | 220,574                               | 215,790                                    | 545,999                                     |
| Social Insurance and Retirement Receipts:                     |               |                                       |                                            |                                             |
| Employment and General Retirement (Off-Budget)                | 120,142       | 679,847                               | 614,657                                    | 1,198,095                                   |
| Employment and General Retirement (On-Budget)                 | 36,427        | 216,592                               | 196,975                                    | 414,931                                     |
| Unemployment Insurance                                        | 6,148         | 22,564                                | 32,166                                     | 55,268                                      |
| Other Retirement                                              | 527           | 3,871                                 | 3,622                                      | 6,942                                       |
| Excise Taxes                                                  | 3,337         | 43,452                                | 45,338                                     | 91,453                                      |
| Estate and Gift Taxes                                         | 1,960         | 23,033                                | 18,460                                     | 20,899                                      |
| Customs Duties                                                | 6,350         | 47,575                                | 57,722                                     | 101,656                                     |
| Miscellaneous Receipts                                        | 2,111         | 18,888                                | 83,094                                     | 39,380                                      |
| Total Receipts                                                | 638,520       | 2,686,716                             | 2,985,599                                  | 4,802,483                                   |
| (On-Budget)                                                   | 518,378       | 2,006,870                             | 2,370,941                                  | 3,604,388                                   |
| (Off-Budget)                                                  | 120,142       | 679,847                               | 614,657                                    | 1,198,095                                   |
| Budget Outlays                                                | 120,142       | 013,041                               | 014,037                                    | 1,130,033                                   |
| Legislative Branch                                            | 455           | 3,793                                 | 3,286                                      | 7,289                                       |
| Judicial Branch                                               | 647           | 5,128                                 | 4,996                                      | 9,101                                       |
| Department of Agriculture                                     | 15,601        | 148,002                               | 149.419                                    | 260,599                                     |
|                                                               | 884           |                                       | -, -                                       | 15,843                                      |
| Department of Commerce Department of DefenseMilitary Programs |               | 6,635<br>439,741                      | 7,154<br>416,561                           |                                             |
| , , ,                                                         | 53,485        | · · · · · · · · · · · · · · · · · · · | <u>'</u>                                   | 771,250                                     |
| Department of Education                                       | 9,578         | 133,740                               | 86,081                                     | 226,204                                     |
| Department of Energy                                          | 3,369         | 18,614                                | 17,777                                     | 43,186                                      |
| Department of Health and Human Services                       | 87,664        | 930,922                               | 964,153                                    | 1,700,686                                   |
| Department of Homeland Security                               | 6,596         | 51,479                                | 47,089                                     | 100,003                                     |
| Department of Housing and Urban Development                   | 5,719         | 34,892                                | 31,018                                     | 61,657                                      |
| Department of the Interior                                    | 639           | 7,879                                 | 7,095                                      | 23,844                                      |
| Department of Justice                                         | 5,763         | 26,238                                | 22,239                                     | 49,571                                      |
| Department of Labor                                           | 4,207         | 63,540                                | 31,910                                     | 99,474                                      |
| Department of State                                           | 2,119         | 16,564                                | 17,760                                     | 34,666                                      |
| Department of Transportation                                  | 7,142         | 55,069                                | 62,022                                     | 115,023                                     |
| Department of the Treasury:                                   |               |                                       |                                            |                                             |
| Interest on Treasury Debt Securities (Gross)                  | 76,029        | 460,256                               | 350,340                                    | 897,717                                     |
| Other                                                         | 21,298        | 177,884                               | 291,652                                    | 199,812                                     |
| Department of Veterans Affairs                                | 12,104        | 156,890                               | 162,245                                    | 304,529                                     |
| Corps of Engineers                                            | 516           | 5,098                                 | 4,958                                      | 8,286                                       |
| Other Defense Civil Programs                                  | -1,890        | 33,948                                | 37,683                                     | 70,479                                      |
| Environmental Protection Agency                               | 843           | 5,616                                 | 5,444                                      | 20,265                                      |
| Executive Office of the President                             | 41            | 297                                   | 262                                        | 672                                         |
| General Services Administration                               | -409          | -595                                  | -596                                       | 2,339                                       |
| International Assistance Programs                             | 2,844         | 22,490                                | 14,117                                     | 44,662                                      |
| National Aeronautics and Space Administration                 | 1,800         | 14,249                                | 13,017                                     | 24,864                                      |
| National Science Foundation                                   | 629           | 4,564                                 | 4,209                                      | 9,311                                       |
| Office of Personnel Management                                | 10,883        | 71,064                                | 66,298                                     | 122,978                                     |
| Small Business Administration                                 | 23,902        | 25,043                                | 20,789                                     | 27,376                                      |
| Social Security Administration                                | 115,301       | 801,177                               | 735,472                                    | 1,414,968                                   |
| Independent Agencies                                          | 13,656        | 61,423                                | 19,896                                     | 34,433                                      |
| Southwest Border Regional Commission                          | (**)          | (**)                                  |                                            | ,                                           |
| Allowances                                                    |               |                                       |                                            | -17,770                                     |
| Undistributed Offsetting Receipts:                            |               |                                       |                                            | ,                                           |
| Interest                                                      | -10,144       | -86,526                               | -83,655                                    | -177,107                                    |
| Other                                                         | -8,933        | -83,875                               | -165,092                                   | -134,383                                    |
| Total Outlays                                                 | 462,340       | 3,611,239                             | 3,345,602                                  | 6,371,827                                   |
| (On-Budget)                                                   | 361,603       | 2,924,851                             | 2,730,091                                  | 5,159,771                                   |
| (Off-Budget)                                                  | 100,736       | 686,388                               | 615,511                                    | 1,212,056                                   |
| · · · · · · · · · · · · · · · · · · ·                         |               | ·                                     | ·                                          |                                             |
| Surplus (+) or Deficit (-)                                    | +176,181      | -924,523                              | -360,003                                   | -1,569,344                                  |
| (On-Budget)                                                   | +156,775      | -917,982                              | -359,149                                   | -1,555,383                                  |
| (Off-Budget)                                                  | +19,406       | -6,541                                | -854                                       | -13,961                                     |