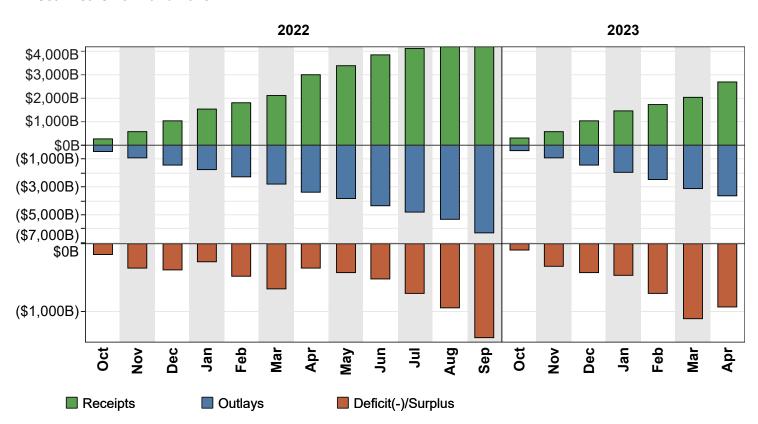

Figure 4. Monthly Receipts, Outlays, and Budget Deficit/Surplus of the U.S. Government, Cumulative, Fiscal Years 2022 and 2023

Source data: Table 1

Figure 5. Receipts of the U.S. Government, by Source, Fiscal Year 2023

| Period       | Receipts  | Outlays   | Deficit/Surplus (-) |
|--------------|-----------|-----------|---------------------|
| FY 2022      |           |           |                     |
| October      | 283,927   | 448,983   | 165,055             |
| November     | 281,208   | 472,543   | 191,335             |
| December     | 486,723   | 508,026   | 21,303              |
| January      | 465,074   | 346,375   | -118,699            |
| February     | 289,857   | 506,447   | 216,590             |
| March        | 315,165   | 507,799   | 192,634             |
| April        | 863,644   | 555,429   | -308,215            |
| May          | 388,988   | 455,211   | 66,223              |
| June         | 460,757   | 549,598   | 88,842              |
| July         | 269,331   | 480,383   | 211,052             |
| August       | 303,722   | 523,318   | 219,596             |
| September    | 487,723   | 917,489   | 429,766             |
| Year-to-Date | 4,896,119 | 6,271,600 | 1,375,481           |
| Y 2023       |           |           |                     |
| October      | 318,500   | 406,374   | 87,874              |
| November     | 252,111   | 500,646   | 248,535             |
| December     | 454,942   | 539,943   | 85,001              |
| January      | 447,288   | 486,072   | 38,784              |
| February     | 262,114   | 524,548   | 262,434             |
| March        | 313,240   | 691,317   | 378,076             |
| April        | 638,520   | 462,340   | -176,181            |
| Year-to-Date | 2,686,716 | 3,611,239 | 924,523             |