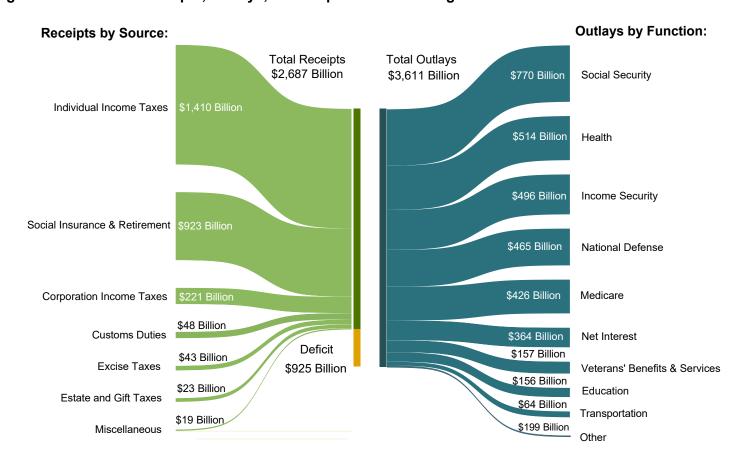

Figure 2. Cumulative Receipts, Outlays, and Surplus/Deficit through Fiscal Year 2023

Source data: Table 9

Table 1. Summary of Receipts, Outlays, and the Deficit/Surplus of the U.S. Government, Fiscal Years 2022 and 2023, by Month [\$ millions]

Note: Details may not add to totals due to rounding

Table 3. Summary of Receipts and Outlays of the U.S. Government, April 2023 and Other Periods [\$ millions]

|                                                               | [\$ millions] |                                       |                                            |                                             |
|---------------------------------------------------------------|---------------|---------------------------------------|--------------------------------------------|---------------------------------------------|
| Classification                                                | This<br>Month | Current<br>Fiscal Year<br>to Date     | Comparable<br>Prior Period<br>Year to Date | Budget<br>Estimates<br>Full Fiscal<br>Year¹ |
| Budget Receipts                                               |               |                                       |                                            |                                             |
| Individual Income Taxes                                       | 380,938       | 1,410,322                             | 1,717,775                                  | 2,327,860                                   |
| Corporation Income Taxes                                      | 80,581        | 220,574                               | 215,790                                    | 545,999                                     |
| Social Insurance and Retirement Receipts:                     |               |                                       |                                            |                                             |
| Employment and General Retirement (Off-Budget)                | 120,142       | 679,847                               | 614,657                                    | 1,198,095                                   |
| Employment and General Retirement (On-Budget)                 | 36,427        | 216,592                               | 196,975                                    | 414,931                                     |
| Unemployment Insurance                                        | 6,148         | 22,564                                | 32,166                                     | 55,268                                      |
| Other Retirement                                              | 527           | 3,871                                 | 3,622                                      | 6,942                                       |
| Excise Taxes                                                  | 3,337         | 43,452                                | 45,338                                     | 91,453                                      |
| Estate and Gift Taxes                                         | 1,960         | 23,033                                | 18,460                                     | 20,899                                      |
| Customs Duties                                                | 6,350         | 47,575                                | 57,722                                     | 101,656                                     |
| Miscellaneous Receipts                                        | 2,111         | 18,888                                | 83,094                                     | 39,380                                      |
| Total Receipts                                                | 638,520       | 2,686,716                             | 2,985,599                                  | 4,802,483                                   |
| (On-Budget)                                                   | 518,378       | 2,006,870                             | 2,370,941                                  | 3,604,388                                   |
| (Off-Budget)                                                  | 120,142       | 679,847                               | 614,657                                    | 1,198,095                                   |
| Budget Outlays                                                | 120,142       | 013,041                               | 014,037                                    | 1,130,033                                   |
| Legislative Branch                                            | 455           | 3,793                                 | 3,286                                      | 7,289                                       |
| Judicial Branch                                               | 647           | 5,128                                 | 4,996                                      | 9,101                                       |
| Department of Agriculture                                     | 15,601        | 148,002                               | 149.419                                    | 260,599                                     |
|                                                               | 884           |                                       | -, -                                       | 15,843                                      |
| Department of Commerce Department of DefenseMilitary Programs |               | 6,635<br>439,741                      | 7,154<br>416,561                           |                                             |
| , , ,                                                         | 53,485        | · · · · · · · · · · · · · · · · · · · | <u>'</u>                                   | 771,250                                     |
| Department of Education                                       | 9,578         | 133,740                               | 86,081                                     | 226,204                                     |
| Department of Energy                                          | 3,369         | 18,614                                | 17,777                                     | 43,186                                      |
| Department of Health and Human Services                       | 87,664        | 930,922                               | 964,153                                    | 1,700,686                                   |
| Department of Homeland Security                               | 6,596         | 51,479                                | 47,089                                     | 100,003                                     |
| Department of Housing and Urban Development                   | 5,719         | 34,892                                | 31,018                                     | 61,657                                      |
| Department of the Interior                                    | 639           | 7,879                                 | 7,095                                      | 23,844                                      |
| Department of Justice                                         | 5,763         | 26,238                                | 22,239                                     | 49,571                                      |
| Department of Labor                                           | 4,207         | 63,540                                | 31,910                                     | 99,474                                      |
| Department of State                                           | 2,119         | 16,564                                | 17,760                                     | 34,666                                      |
| Department of Transportation                                  | 7,142         | 55,069                                | 62,022                                     | 115,023                                     |
| Department of the Treasury:                                   |               |                                       |                                            |                                             |
| Interest on Treasury Debt Securities (Gross)                  | 76,029        | 460,256                               | 350,340                                    | 897,717                                     |
| Other                                                         | 21,298        | 177,884                               | 291,652                                    | 199,812                                     |
| Department of Veterans Affairs                                | 12,104        | 156,890                               | 162,245                                    | 304,529                                     |
| Corps of Engineers                                            | 516           | 5,098                                 | 4,958                                      | 8,286                                       |
| Other Defense Civil Programs                                  | -1,890        | 33,948                                | 37,683                                     | 70,479                                      |
| Environmental Protection Agency                               | 843           | 5,616                                 | 5,444                                      | 20,265                                      |
| Executive Office of the President                             | 41            | 297                                   | 262                                        | 672                                         |
| General Services Administration                               | -409          | -595                                  | -596                                       | 2,339                                       |
| International Assistance Programs                             | 2,844         | 22,490                                | 14,117                                     | 44,662                                      |
| National Aeronautics and Space Administration                 | 1,800         | 14,249                                | 13,017                                     | 24,864                                      |
| National Science Foundation                                   | 629           | 4,564                                 | 4,209                                      | 9,311                                       |
| Office of Personnel Management                                | 10,883        | 71,064                                | 66,298                                     | 122,978                                     |
| Small Business Administration                                 | 23,902        | 25,043                                | 20,789                                     | 27,376                                      |
| Social Security Administration                                | 115,301       | 801,177                               | 735,472                                    | 1,414,968                                   |
| Independent Agencies                                          | 13,656        | 61,423                                | 19,896                                     | 34,433                                      |
| Southwest Border Regional Commission                          | (**)          | (**)                                  |                                            | ,                                           |
| Allowances                                                    |               |                                       |                                            | -17,770                                     |
| Undistributed Offsetting Receipts:                            |               |                                       |                                            | ,                                           |
| Interest                                                      | -10,144       | -86,526                               | -83,655                                    | -177,107                                    |
| Other                                                         | -8,933        | -83,875                               | -165,092                                   | -134,383                                    |
| Total Outlays                                                 | 462,340       | 3,611,239                             | 3,345,602                                  | 6,371,827                                   |
| (On-Budget)                                                   | 361,603       | 2,924,851                             | 2,730,091                                  | 5,159,771                                   |
| (Off-Budget)                                                  | 100,736       | 686,388                               | 615,511                                    | 1,212,056                                   |
| · · · · · · · · · · · · · · · · · · ·                         |               | ·                                     | ·                                          |                                             |
| Surplus (+) or Deficit (-)                                    | +176,181      | -924,523                              | -360,003                                   | -1,569,344                                  |
| (On-Budget)                                                   | +156,775      | -917,982                              | -359,149                                   | -1,555,383                                  |
| (Off-Budget)                                                  | +19,406       | -6,541                                | -854                                       | -13,961                                     |