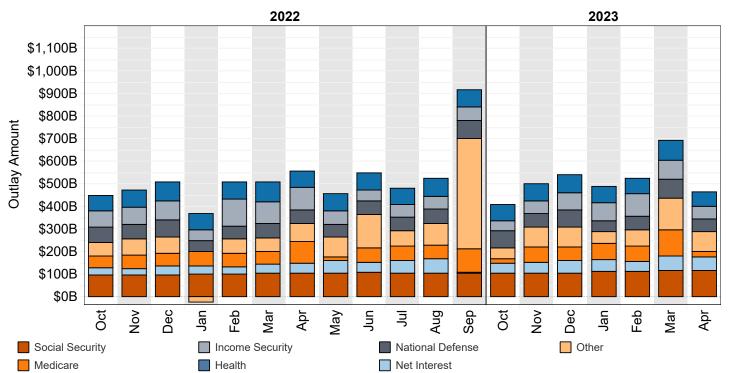

Figure 7. Outlays of the U.S. Government, by Source, Fiscal Year 2023

\*Disclaimer: Other category is subject to change due to negative balances held.

Figure 8. Monthly Outlays of the U.S. Government, by Source, Fiscal Years 2022 and 2023

"Other" Includes: Administration of Justice, Agriculture, Community and Regional Development, Education, Training, Employment, and Social Services, Energy, General Government, General Science, Space, and Technology, International Affairs, Natural Resources and Environment, Transportation, Undistributed Offsetting Receipts, Veterans' Benefits and Services.