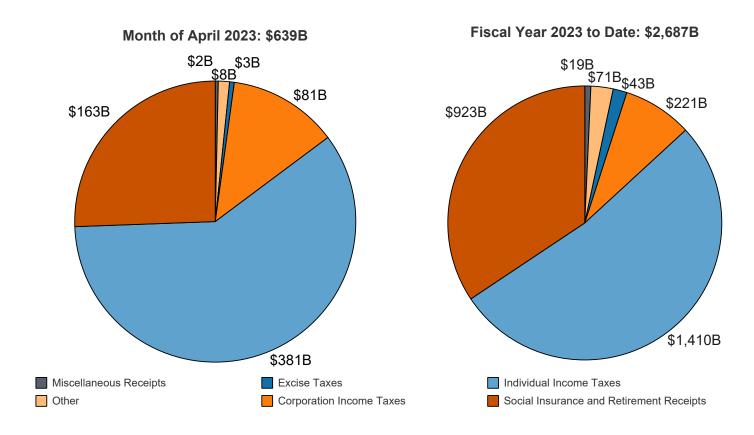

#### DATA SOURCES AND INFORMATION

The Explanatory Notes section of this publication provides information concerning the flow of data into the *MTS* and sources of information relevant to the *MTS*.

Figure 1. Receipts, Outlays, and Surplus/Deficit for April 2023

Note: Details may not add to totals due to rounding

Table 3. Summary of Receipts and Outlays of the U.S. Government, April 2023 and Other Periods [\$ millions]

|                                                               | [\$ millions] |                                       |                                            |                                             |
|---------------------------------------------------------------|---------------|---------------------------------------|--------------------------------------------|---------------------------------------------|
| Classification                                                | This<br>Month | Current<br>Fiscal Year<br>to Date     | Comparable<br>Prior Period<br>Year to Date | Budget<br>Estimates<br>Full Fiscal<br>Year¹ |
| Budget Receipts                                               |               |                                       |                                            |                                             |
| Individual Income Taxes                                       | 380,938       | 1,410,322                             | 1,717,775                                  | 2,327,860                                   |
| Corporation Income Taxes                                      | 80,581        | 220,574                               | 215,790                                    | 545,999                                     |
| Social Insurance and Retirement Receipts:                     |               |                                       |                                            |                                             |
| Employment and General Retirement (Off-Budget)                | 120,142       | 679,847                               | 614,657                                    | 1,198,095                                   |
| Employment and General Retirement (On-Budget)                 | 36,427        | 216,592                               | 196,975                                    | 414,931                                     |
| Unemployment Insurance                                        | 6,148         | 22,564                                | 32,166                                     | 55,268                                      |
| Other Retirement                                              | 527           | 3,871                                 | 3,622                                      | 6,942                                       |
| Excise Taxes                                                  | 3,337         | 43,452                                | 45,338                                     | 91,453                                      |
| Estate and Gift Taxes                                         | 1,960         | 23,033                                | 18,460                                     | 20,899                                      |
| Customs Duties                                                | 6,350         | 47,575                                | 57,722                                     | 101,656                                     |
| Miscellaneous Receipts                                        | 2,111         | 18,888                                | 83,094                                     | 39,380                                      |
| Total Receipts                                                | 638,520       | 2,686,716                             | 2,985,599                                  | 4,802,483                                   |
| (On-Budget)                                                   | 518,378       | 2,006,870                             | 2,370,941                                  | 3,604,388                                   |
| (Off-Budget)                                                  | 120,142       | 679,847                               | 614,657                                    | 1,198,095                                   |
| Budget Outlays                                                | 120,142       | 013,041                               | 014,037                                    | 1,130,033                                   |
| Legislative Branch                                            | 455           | 3,793                                 | 3,286                                      | 7,289                                       |
| Judicial Branch                                               | 647           | 5,128                                 | 4,996                                      | 9,101                                       |
| Department of Agriculture                                     | 15,601        | 148,002                               | 149.419                                    | 260,599                                     |
|                                                               | 884           |                                       | -, -                                       | 15,843                                      |
| Department of Commerce Department of DefenseMilitary Programs |               | 6,635<br>439,741                      | 7,154<br>416,561                           |                                             |
| , , ,                                                         | 53,485        | · · · · · · · · · · · · · · · · · · · | <u>'</u>                                   | 771,250                                     |
| Department of Education                                       | 9,578         | 133,740                               | 86,081                                     | 226,204                                     |
| Department of Energy                                          | 3,369         | 18,614                                | 17,777                                     | 43,186                                      |
| Department of Health and Human Services                       | 87,664        | 930,922                               | 964,153                                    | 1,700,686                                   |
| Department of Homeland Security                               | 6,596         | 51,479                                | 47,089                                     | 100,003                                     |
| Department of Housing and Urban Development                   | 5,719         | 34,892                                | 31,018                                     | 61,657                                      |
| Department of the Interior                                    | 639           | 7,879                                 | 7,095                                      | 23,844                                      |
| Department of Justice                                         | 5,763         | 26,238                                | 22,239                                     | 49,571                                      |
| Department of Labor                                           | 4,207         | 63,540                                | 31,910                                     | 99,474                                      |
| Department of State                                           | 2,119         | 16,564                                | 17,760                                     | 34,666                                      |
| Department of Transportation                                  | 7,142         | 55,069                                | 62,022                                     | 115,023                                     |
| Department of the Treasury:                                   |               |                                       |                                            |                                             |
| Interest on Treasury Debt Securities (Gross)                  | 76,029        | 460,256                               | 350,340                                    | 897,717                                     |
| Other                                                         | 21,298        | 177,884                               | 291,652                                    | 199,812                                     |
| Department of Veterans Affairs                                | 12,104        | 156,890                               | 162,245                                    | 304,529                                     |
| Corps of Engineers                                            | 516           | 5,098                                 | 4,958                                      | 8,286                                       |
| Other Defense Civil Programs                                  | -1,890        | 33,948                                | 37,683                                     | 70,479                                      |
| Environmental Protection Agency                               | 843           | 5,616                                 | 5,444                                      | 20,265                                      |
| Executive Office of the President                             | 41            | 297                                   | 262                                        | 672                                         |
| General Services Administration                               | -409          | -595                                  | -596                                       | 2,339                                       |
| International Assistance Programs                             | 2,844         | 22,490                                | 14,117                                     | 44,662                                      |
| National Aeronautics and Space Administration                 | 1,800         | 14,249                                | 13,017                                     | 24,864                                      |
| National Science Foundation                                   | 629           | 4,564                                 | 4,209                                      | 9,311                                       |
| Office of Personnel Management                                | 10,883        | 71,064                                | 66,298                                     | 122,978                                     |
| Small Business Administration                                 | 23,902        | 25,043                                | 20,789                                     | 27,376                                      |
| Social Security Administration                                | 115,301       | 801,177                               | 735,472                                    | 1,414,968                                   |
| Independent Agencies                                          | 13,656        | 61,423                                | 19,896                                     | 34,433                                      |
| Southwest Border Regional Commission                          | (**)          | (**)                                  |                                            | ,                                           |
| Allowances                                                    |               |                                       |                                            | -17,770                                     |
| Undistributed Offsetting Receipts:                            |               |                                       |                                            | ,                                           |
| Interest                                                      | -10,144       | -86,526                               | -83,655                                    | -177,107                                    |
| Other                                                         | -8,933        | -83,875                               | -165,092                                   | -134,383                                    |
| Total Outlays                                                 | 462,340       | 3,611,239                             | 3,345,602                                  | 6,371,827                                   |
| (On-Budget)                                                   | 361,603       | 2,924,851                             | 2,730,091                                  | 5,159,771                                   |
| (Off-Budget)                                                  | 100,736       | 686,388                               | 615,511                                    | 1,212,056                                   |
| · · · · · · · · · · · · · · · · · · ·                         |               | ·                                     | ·                                          |                                             |
| Surplus (+) or Deficit (-)                                    | +176,181      | -924,523                              | -360,003                                   | -1,569,344                                  |
| (On-Budget)                                                   | +156,775      | -917,982                              | -359,149                                   | -1,555,383                                  |
| (Off-Budget)                                                  | +19,406       | -6,541                                | -854                                       | -13,961                                     |