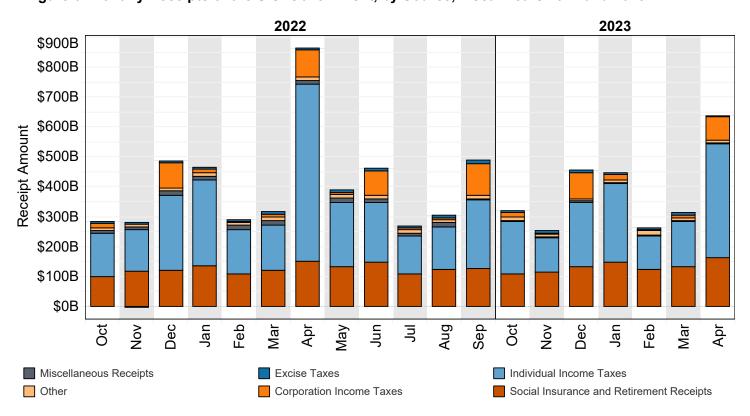

Figure 6. Monthly Receipts of the U.S. Government, by Source, Fiscal Years 2022 and 2023

<sup>&</sup>quot;Other" Includes: Customs Duties and Estate and Gift Taxes

<sup>\*</sup>Disclaimer: Other category is subject to change due to negative balances held.

| Period       | Receipts  | Outlays   | Deficit/Surplus (-) |
|--------------|-----------|-----------|---------------------|
| FY 2022      |           |           |                     |
| October      | 283,927   | 448,983   | 165,055             |
| November     | 281,208   | 472,543   | 191,335             |
| December     | 486,723   | 508,026   | 21,303              |
| January      | 465,074   | 346,375   | -118,699            |
| February     | 289,857   | 506,447   | 216,590             |
| March        | 315,165   | 507,799   | 192,634             |
| April        | 863,644   | 555,429   | -308,215            |
| May          | 388,988   | 455,211   | 66,223              |
| June         | 460,757   | 549,598   | 88,842              |
| July         | 269,331   | 480,383   | 211,052             |
| August       | 303,722   | 523,318   | 219,596             |
| September    | 487,723   | 917,489   | 429,766             |
| Year-to-Date | 4,896,119 | 6,271,600 | 1,375,481           |
| Y 2023       |           |           |                     |
| October      | 318,500   | 406,374   | 87,874              |
| November     | 252,111   | 500,646   | 248,535             |
| December     | 454,942   | 539,943   | 85,001              |
| January      | 447,288   | 486,072   | 38,784              |
| February     | 262,114   | 524,548   | 262,434             |
| March        | 313,240   | 691,317   | 378,076             |
| April        | 638,520   | 462,340   | -176,181            |
| Year-to-Date | 2,686,716 | 3,611,239 | 924,523             |