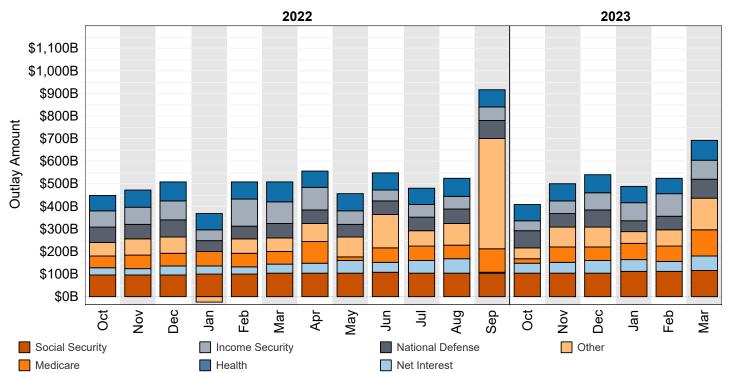

Figure 7. Outlays of the U.S. Government, by Source, Fiscal Year 2023

\*Disclaimer: Other category is subject to change due to negative balances held.

Figure 8. Monthly Outlays of the U.S. Government, by Source, Fiscal Years 2022 and 2023

"Other" Includes: Administration of Justice, Agriculture, Community and Regional Development, Education, Training, Employment, and Social Services, Energy, General Government, General Science, Space, and Technology, International Affairs, Natural Resources and Environment, Transportation, Undistributed Offsetting Receipts, Veterans' Benefits and Services.