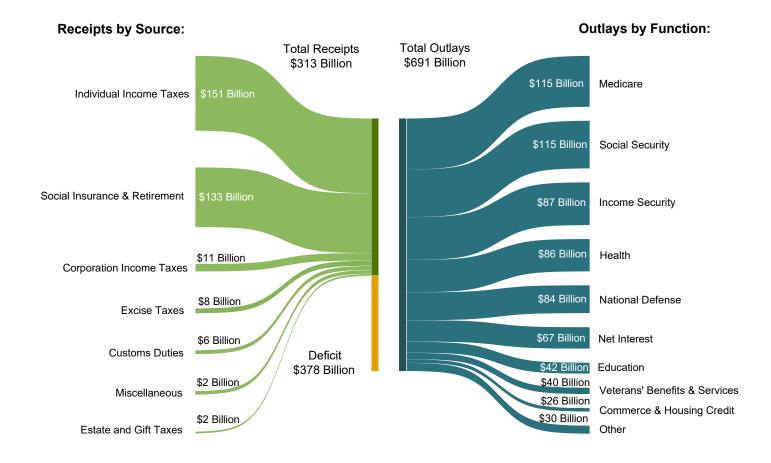

#### DATA SOURCES AND INFORMATION

The Explanatory Notes section of this publication provides information concerning the flow of data into the *MTS* and sources of information relevant to the *MTS*.

Figure 1. Receipts, Outlays, and Surplus/Deficit for March 2023

Note: Details may not add to totals due to rounding

Table 3. Summary of Receipts and Outlays of the U.S. Government, March 2023 and Other Periods

| [\$ millions]                                  |               |                                   |                                            |                                                         |  |  |  |  |  |  |  |
|------------------------------------------------|---------------|-----------------------------------|--------------------------------------------|---------------------------------------------------------|--|--|--|--|--|--|--|
| Classification                                 | This<br>Month | Current<br>Fiscal Year<br>to Date | Comparable<br>Prior Period<br>Year to Date | Budget<br>Estimates<br>Full Fiscal<br>Year <sup>1</sup> |  |  |  |  |  |  |  |
| Budget Receipts                                |               |                                   |                                            |                                                         |  |  |  |  |  |  |  |
| Individual Income Taxes                        | 150,520       | 1,029,384                         | 1,124,485                                  | 2,327,860                                               |  |  |  |  |  |  |  |
| Corporation Income Taxes                       | 11,487        | 139,994                           | 127,259                                    | 545,999                                                 |  |  |  |  |  |  |  |
| Social Insurance and Retirement Receipts:      | ,             | .00,00 .                          | .2.,200                                    | 0.10,000                                                |  |  |  |  |  |  |  |
| Employment and General Retirement (Off-Budget) | 103,233       | 559,705                           | 504,835                                    | 1,198,095                                               |  |  |  |  |  |  |  |
| Employment and General Retirement (On-Budget)  | 28,059        | 180,165                           | 162,860                                    | 414,931                                                 |  |  |  |  |  |  |  |
| Unemployment Insurance                         | 579           | 16,415                            | 27,057                                     | 55,268                                                  |  |  |  |  |  |  |  |
| Other Retirement                               | 681           | 3,343                             | 3,027                                      | 6,942                                                   |  |  |  |  |  |  |  |
| Excise Taxes                                   | 7,741         | 40,115                            | 38,712                                     | 91,453                                                  |  |  |  |  |  |  |  |
|                                                |               |                                   |                                            |                                                         |  |  |  |  |  |  |  |
| Estate and Gift Taxes                          | 2,294         | 21,073                            | 14,275                                     | 20,899                                                  |  |  |  |  |  |  |  |
| Customs Duties                                 | 6,152         | 41,225                            | 48,559                                     | 101,656                                                 |  |  |  |  |  |  |  |
| Miscellaneous Receipts                         | 2,494         | 16,777                            | 70,884                                     | 39,380                                                  |  |  |  |  |  |  |  |
| Total Receipts                                 | 313,240       | 2,048,196                         | 2,121,955                                  | 4,802,483                                               |  |  |  |  |  |  |  |
| (On-Budget)                                    | 210,007       | 1,488,491                         | 1,617,120                                  | 3,604,388                                               |  |  |  |  |  |  |  |
| (Off-Budget)                                   | 103,233       | 559,705                           | 504,835                                    | 1,198,095                                               |  |  |  |  |  |  |  |
| Sudget Outlays                                 |               | · .                               | ·                                          |                                                         |  |  |  |  |  |  |  |
| Legislative Branch                             | 503           | 3,338                             | 2,854                                      | 7,289                                                   |  |  |  |  |  |  |  |
| Judicial Branch                                | 934           | 4,481                             | 4,224                                      | 9,101                                                   |  |  |  |  |  |  |  |
| Department of Agriculture                      | 18,218        | 132,401                           | 131,391                                    | 260,599                                                 |  |  |  |  |  |  |  |
| Department of Commerce                         | 979           | 5,751                             | 6,334                                      | 15,843                                                  |  |  |  |  |  |  |  |
| Department of DefenseMilitary Programs         | 79,381        | 386,255                           | 358,398                                    | 771,250                                                 |  |  |  |  |  |  |  |
| Department of Education                        | 38,077        | 124,162                           | 70,493                                     | 226,204                                                 |  |  |  |  |  |  |  |
| Department of Energy                           | 3,797         | 15,245                            | 15,817                                     | 43,186                                                  |  |  |  |  |  |  |  |
| Department of Health and Human Services        | 200,966       | 843,257                           | 793,880                                    | 1,700,686                                               |  |  |  |  |  |  |  |
| Department of Homeland Security                | 8,295         | 44,883                            | 40,600                                     | 100,003                                                 |  |  |  |  |  |  |  |
| Department of Housing and Urban Development    | 5,356         | 29,173                            | 26,056                                     | 61,657                                                  |  |  |  |  |  |  |  |
|                                                |               | ·                                 | 6,642                                      |                                                         |  |  |  |  |  |  |  |
| Department of the Interior                     | 1,165         | 7,240                             |                                            | 23,844                                                  |  |  |  |  |  |  |  |
| Department of Justice                          | 3,440         | 20,475                            | 18,945                                     | 49,571                                                  |  |  |  |  |  |  |  |
| Department of Labor                            | 5,281         | 59,333                            | 28,564                                     | 99,474                                                  |  |  |  |  |  |  |  |
| Department of State                            | 1,940         | 14,445                            | 15,656                                     | 34,666                                                  |  |  |  |  |  |  |  |
| Department of Transportation                   | 7,414         | 47,927                            | 54,108                                     | 115,023                                                 |  |  |  |  |  |  |  |
| Department of the Treasury:                    |               |                                   |                                            |                                                         |  |  |  |  |  |  |  |
| Interest on Treasury Debt Securities (Gross)   | 77,578        | 384,227                           | 290,289                                    | 897,717                                                 |  |  |  |  |  |  |  |
| Other                                          | 31,386        | 156,586                           | 243,720                                    | 199,812                                                 |  |  |  |  |  |  |  |
| Department of Veterans Affairs                 | 39,920        | 144,785                           | 126,035                                    | 304,529                                                 |  |  |  |  |  |  |  |
| Corps of Engineers                             | 892           | 4,582                             | 4,438                                      | 8,286                                                   |  |  |  |  |  |  |  |
| Other Defense Civil Programs                   | 10,813        | 35,838                            | 30,012                                     | 70,479                                                  |  |  |  |  |  |  |  |
| Environmental Protection Agency                | 962           | 4,772                             | 4,727                                      | 20,265                                                  |  |  |  |  |  |  |  |
| Executive Office of the President              | 58            | 257                               | 212                                        | 672                                                     |  |  |  |  |  |  |  |
| General Services Administration                | 365           | -186                              | -345                                       | 2,339                                                   |  |  |  |  |  |  |  |
| International Assistance Programs              | 4,197         | 19,646                            | 12,075                                     | 44,662                                                  |  |  |  |  |  |  |  |
| National Aeronautics and Space Administration  | 2,368         | 12,449                            | 11,248                                     | 24,864                                                  |  |  |  |  |  |  |  |
| National Science Foundation                    | 692           | 3,935                             | 3,600                                      | 9,311                                                   |  |  |  |  |  |  |  |
| Office of Personnel Management                 | 9,867         | 60,181                            | 56,597                                     | 122,978                                                 |  |  |  |  |  |  |  |
| Small Business Administration                  | 221           | 1,141                             | 18,247                                     | 27,376                                                  |  |  |  |  |  |  |  |
| Social Security Administration                 | 124,976       | 685,876                           | 622,933                                    | 1,414,968                                               |  |  |  |  |  |  |  |
| Independent Agencies                           | 30,659        | 47,767                            | 15,642                                     | 34,433                                                  |  |  |  |  |  |  |  |
| Southwest Border Regional Commission           | (**)          | (**)                              |                                            | 57,700                                                  |  |  |  |  |  |  |  |
| Allowances                                     |               |                                   |                                            | -17,770                                                 |  |  |  |  |  |  |  |
| Undistributed Offsetting Receipts:             |               |                                   |                                            | -17,770                                                 |  |  |  |  |  |  |  |
| Interest                                       | -9,545        | -76,381                           | -71,675                                    | -177,107                                                |  |  |  |  |  |  |  |
| Other                                          | -9,843        | -74,942                           | -151,542                                   | -134,383                                                |  |  |  |  |  |  |  |
| Total Outlays                                  | 691,317       | 3,148,900                         | 2,790,173                                  | 6,371,827                                               |  |  |  |  |  |  |  |
| -                                              |               |                                   |                                            |                                                         |  |  |  |  |  |  |  |
| (On-Budget)                                    | 579,980       | 2,563,248                         | 2,264,744                                  | 5,159,771                                               |  |  |  |  |  |  |  |
| (Off-Budget)                                   | 111,337       | 585,651                           | 525,428                                    | 1,212,056                                               |  |  |  |  |  |  |  |
| Surplus (+) or Deficit (-)                     | -378,076      | -1,100,704                        | -668,218                                   | -1,569,344                                              |  |  |  |  |  |  |  |
| (On-Budget)                                    | -369,973      | -1,074,757                        | -647,625                                   | -1,555,383                                              |  |  |  |  |  |  |  |
| (Off-Budget)                                   | -8,104        | -25,947                           | -20,593                                    | -13,961                                                 |  |  |  |  |  |  |  |