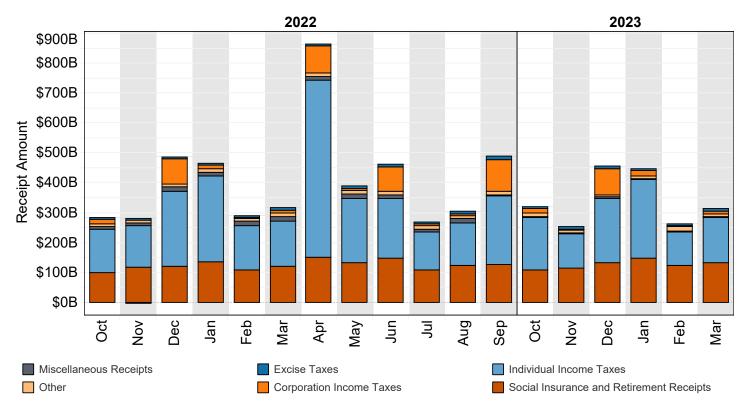

<sup>1</sup> These estimates are based on the FY 2024 Budget, released by the Office of Management and Budget on March 09, 2023.

Note: Details may not add to totals due to rounding.

... No Transactions

Figure 3. Monthly Receipts, Outlays, and Budget Deficit/Surplus of the U.S. Government, Fiscal Years 2022 and 2023

| Period       | Receipts  | Outlays   | Deficit/Surplus (-) |
|--------------|-----------|-----------|---------------------|
| FY 2022      |           |           |                     |
| October      | 283,927   | 448,983   | 165,055             |
| November     | 281,208   | 472,543   | 191,335             |
| December     | 486,723   | 508,026   | 21,303              |
| January      | 465,074   | 346,375   | -118,699            |
| February     | 289,857   | 506,447   | 216,590             |
| March        | 315,165   | 507,799   | 192,634             |
| April        | 863,644   | 555,429   | -308,215            |
| May          | 388,988   | 455,211   | 66,223              |
| June         | 460,757   | 549,598   | 88,842              |
| July         | 269,331   | 480,383   | 211,052             |
| August       | 303,722   | 523,318   | 219,596             |
| September    | 487,723   | 917,489   | 429,766             |
| Year-to-Date | 4,896,119 | 6,271,600 | 1,375,481           |
| Y 2023       |           |           |                     |
| October      | 318,500   | 406,374   | 87,874              |
| November     | 252,111   | 500,646   | 248,535             |
| December     | 454,942   | 539,943   | 85,001              |
| January      | 447,288   | 486,072   | 38,784              |
| February     | 262,114   | 524,548   | 262,434             |
| March        | 313,240   | 691,317   | 378,076             |
| Year-to-Date | 2,048,196 | 3,148,900 | 1,100,704           |