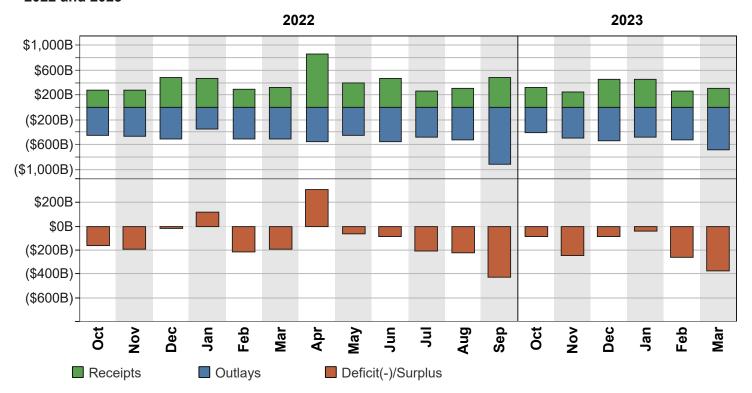

<sup>1</sup> These estimates are based on the FY 2024 Budget, released by the Office of Management and Budget on March 09, 2023.

Note: Details may not add to totals due to rounding.

... No Transactions

Figure 3. Monthly Receipts, Outlays, and Budget Deficit/Surplus of the U.S. Government, Fiscal Years 2022 and 2023

| Period       | Receipts  | Outlays   | Deficit/Surplus (-) |
|--------------|-----------|-----------|---------------------|
| FY 2022      |           |           |                     |
| October      | 283,927   | 448,983   | 165,055             |
| November     | 281,208   | 472,543   | 191,335             |
| December     | 486,723   | 508,026   | 21,303              |
| January      | 465,074   | 346,375   | -118,699            |
| February     | 289,857   | 506,447   | 216,590             |
| March        | 315,165   | 507,799   | 192,634             |
| April        | 863,644   | 555,429   | -308,215            |
| May          | 388,988   | 455,211   | 66,223              |
| June         | 460,757   | 549,598   | 88,842              |
| July         | 269,331   | 480,383   | 211,052             |
| August       | 303,722   | 523,318   | 219,596             |
| September    | 487,723   | 917,489   | 429,766             |
| Year-to-Date | 4,896,119 | 6,271,600 | 1,375,481           |
| Y 2023       |           |           |                     |
| October      | 318,500   | 406,374   | 87,874              |
| November     | 252,111   | 500,646   | 248,535             |
| December     | 454,942   | 539,943   | 85,001              |
| January      | 447,288   | 486,072   | 38,784              |
| February     | 262,114   | 524,548   | 262,434             |
| March        | 313,240   | 691,317   | 378,076             |
| Year-to-Date | 2,048,196 | 3,148,900 | 1,100,704           |