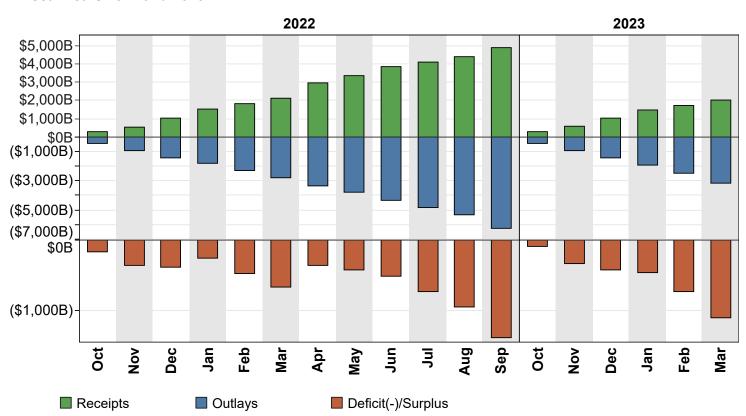

Figure 4. Monthly Receipts, Outlays, and Budget Deficit/Surplus of the U.S. Government, Cumulative, Fiscal Years 2022 and 2023

6

Source data: Table 1

Figure 5. Receipts of the U.S. Government, by Source, Fiscal Year 2023

| Period       | Receipts  | Outlays   | Deficit/Surplus (-) |
|--------------|-----------|-----------|---------------------|
| FY 2022      |           |           |                     |
| October      | 283,927   | 448,983   | 165,055             |
| November     | 281,208   | 472,543   | 191,335             |
| December     | 486,723   | 508,026   | 21,303              |
| January      | 465,074   | 346,375   | -118,699            |
| February     | 289,857   | 506,447   | 216,590             |
| March        | 315,165   | 507,799   | 192,634             |
| April        | 863,644   | 555,429   | -308,215            |
| May          | 388,988   | 455,211   | 66,223              |
| June         | 460,757   | 549,598   | 88,842              |
| July         | 269,331   | 480,383   | 211,052             |
| August       | 303,722   | 523,318   | 219,596             |
| September    | 487,723   | 917,489   | 429,766             |
| Year-to-Date | 4,896,119 | 6,271,600 | 1,375,481           |
| Y 2023       |           |           |                     |
| October      | 318,500   | 406,374   | 87,874              |
| November     | 252,111   | 500,646   | 248,535             |
| December     | 454,942   | 539,943   | 85,001              |
| January      | 447,288   | 486,072   | 38,784              |
| February     | 262,114   | 524,548   | 262,434             |
| March        | 313,240   | 691,317   | 378,076             |
| Year-to-Date | 2,048,196 | 3,148,900 | 1,100,704           |