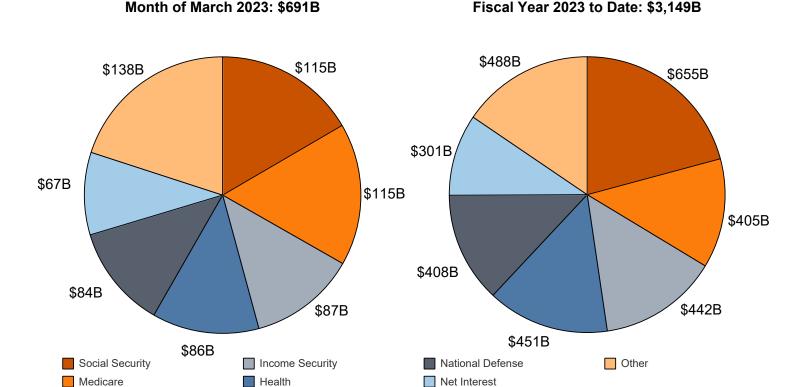

Figure 7. Outlays of the U.S. Government, by Source, Fiscal Year 2023

\*Disclaimer: Other category is subject to change due to negative balances held.

Figure 8. Monthly Outlays of the U.S. Government, by Source, Fiscal Years 2022 and 2023

Note: Details may not add to totals due to rounding

Table 3. Summary of Receipts and Outlays of the U.S. Government, March 2023 and Other Periods

| [\$ millions]                                  |               |                                   |                                            |                                                         |  |  |  |  |  |  |  |
|------------------------------------------------|---------------|-----------------------------------|--------------------------------------------|---------------------------------------------------------|--|--|--|--|--|--|--|
| Classification                                 | This<br>Month | Current<br>Fiscal Year<br>to Date | Comparable<br>Prior Period<br>Year to Date | Budget<br>Estimates<br>Full Fiscal<br>Year <sup>1</sup> |  |  |  |  |  |  |  |
| Budget Receipts                                |               |                                   |                                            |                                                         |  |  |  |  |  |  |  |
| Individual Income Taxes                        | 150,520       | 1,029,384                         | 1,124,485                                  | 2,327,860                                               |  |  |  |  |  |  |  |
| Corporation Income Taxes                       | 11,487        | 139,994                           | 127,259                                    | 545,999                                                 |  |  |  |  |  |  |  |
| Social Insurance and Retirement Receipts:      | ,             | .00,00 .                          | .2.,200                                    | 0.10,000                                                |  |  |  |  |  |  |  |
| Employment and General Retirement (Off-Budget) | 103,233       | 559,705                           | 504,835                                    | 1,198,095                                               |  |  |  |  |  |  |  |
| Employment and General Retirement (On-Budget)  | 28,059        | 180,165                           | 162,860                                    | 414,931                                                 |  |  |  |  |  |  |  |
| Unemployment Insurance                         | 579           | 16,415                            | 27,057                                     | 55,268                                                  |  |  |  |  |  |  |  |
| Other Retirement                               | 681           | 3,343                             | 3,027                                      | 6,942                                                   |  |  |  |  |  |  |  |
| Excise Taxes                                   | 7,741         | 40,115                            | 38,712                                     | 91,453                                                  |  |  |  |  |  |  |  |
|                                                |               |                                   |                                            |                                                         |  |  |  |  |  |  |  |
| Estate and Gift Taxes                          | 2,294         | 21,073                            | 14,275                                     | 20,899                                                  |  |  |  |  |  |  |  |
| Customs Duties                                 | 6,152         | 41,225                            | 48,559                                     | 101,656                                                 |  |  |  |  |  |  |  |
| Miscellaneous Receipts                         | 2,494         | 16,777                            | 70,884                                     | 39,380                                                  |  |  |  |  |  |  |  |
| Total Receipts                                 | 313,240       | 2,048,196                         | 2,121,955                                  | 4,802,483                                               |  |  |  |  |  |  |  |
| (On-Budget)                                    | 210,007       | 1,488,491                         | 1,617,120                                  | 3,604,388                                               |  |  |  |  |  |  |  |
| (Off-Budget)                                   | 103,233       | 559,705                           | 504,835                                    | 1,198,095                                               |  |  |  |  |  |  |  |
| Sudget Outlays                                 |               | · .                               | ·                                          |                                                         |  |  |  |  |  |  |  |
| Legislative Branch                             | 503           | 3,338                             | 2,854                                      | 7,289                                                   |  |  |  |  |  |  |  |
| Judicial Branch                                | 934           | 4,481                             | 4,224                                      | 9,101                                                   |  |  |  |  |  |  |  |
| Department of Agriculture                      | 18,218        | 132,401                           | 131,391                                    | 260,599                                                 |  |  |  |  |  |  |  |
| Department of Commerce                         | 979           | 5,751                             | 6,334                                      | 15,843                                                  |  |  |  |  |  |  |  |
| Department of DefenseMilitary Programs         | 79,381        | 386,255                           | 358,398                                    | 771,250                                                 |  |  |  |  |  |  |  |
| Department of Education                        | 38,077        | 124,162                           | 70,493                                     | 226,204                                                 |  |  |  |  |  |  |  |
| Department of Energy                           | 3,797         | 15,245                            | 15,817                                     | 43,186                                                  |  |  |  |  |  |  |  |
| Department of Health and Human Services        | 200,966       | 843,257                           | 793,880                                    | 1,700,686                                               |  |  |  |  |  |  |  |
| Department of Homeland Security                | 8,295         | 44,883                            | 40,600                                     | 100,003                                                 |  |  |  |  |  |  |  |
| Department of Housing and Urban Development    | 5,356         | 29,173                            | 26,056                                     | 61,657                                                  |  |  |  |  |  |  |  |
|                                                |               | ·                                 | 6,642                                      |                                                         |  |  |  |  |  |  |  |
| Department of the Interior                     | 1,165         | 7,240                             |                                            | 23,844                                                  |  |  |  |  |  |  |  |
| Department of Justice                          | 3,440         | 20,475                            | 18,945                                     | 49,571                                                  |  |  |  |  |  |  |  |
| Department of Labor                            | 5,281         | 59,333                            | 28,564                                     | 99,474                                                  |  |  |  |  |  |  |  |
| Department of State                            | 1,940         | 14,445                            | 15,656                                     | 34,666                                                  |  |  |  |  |  |  |  |
| Department of Transportation                   | 7,414         | 47,927                            | 54,108                                     | 115,023                                                 |  |  |  |  |  |  |  |
| Department of the Treasury:                    |               |                                   |                                            |                                                         |  |  |  |  |  |  |  |
| Interest on Treasury Debt Securities (Gross)   | 77,578        | 384,227                           | 290,289                                    | 897,717                                                 |  |  |  |  |  |  |  |
| Other                                          | 31,386        | 156,586                           | 243,720                                    | 199,812                                                 |  |  |  |  |  |  |  |
| Department of Veterans Affairs                 | 39,920        | 144,785                           | 126,035                                    | 304,529                                                 |  |  |  |  |  |  |  |
| Corps of Engineers                             | 892           | 4,582                             | 4,438                                      | 8,286                                                   |  |  |  |  |  |  |  |
| Other Defense Civil Programs                   | 10,813        | 35,838                            | 30,012                                     | 70,479                                                  |  |  |  |  |  |  |  |
| Environmental Protection Agency                | 962           | 4,772                             | 4,727                                      | 20,265                                                  |  |  |  |  |  |  |  |
| Executive Office of the President              | 58            | 257                               | 212                                        | 672                                                     |  |  |  |  |  |  |  |
| General Services Administration                | 365           | -186                              | -345                                       | 2,339                                                   |  |  |  |  |  |  |  |
| International Assistance Programs              | 4,197         | 19,646                            | 12,075                                     | 44,662                                                  |  |  |  |  |  |  |  |
| National Aeronautics and Space Administration  | 2,368         | 12,449                            | 11,248                                     | 24,864                                                  |  |  |  |  |  |  |  |
| National Science Foundation                    | 692           | 3,935                             | 3,600                                      | 9,311                                                   |  |  |  |  |  |  |  |
| Office of Personnel Management                 | 9,867         | 60,181                            | 56,597                                     | 122,978                                                 |  |  |  |  |  |  |  |
| Small Business Administration                  | 221           | 1,141                             | 18,247                                     | 27,376                                                  |  |  |  |  |  |  |  |
| Social Security Administration                 | 124,976       | 685,876                           | 622,933                                    | 1,414,968                                               |  |  |  |  |  |  |  |
| Independent Agencies                           | 30,659        | 47,767                            | 15,642                                     | 34,433                                                  |  |  |  |  |  |  |  |
| Southwest Border Regional Commission           | (**)          | (**)                              |                                            | 57,700                                                  |  |  |  |  |  |  |  |
| Allowances                                     |               |                                   |                                            | -17,770                                                 |  |  |  |  |  |  |  |
| Undistributed Offsetting Receipts:             |               |                                   |                                            | -17,770                                                 |  |  |  |  |  |  |  |
| Interest                                       | -9,545        | -76,381                           | -71,675                                    | -177,107                                                |  |  |  |  |  |  |  |
| Other                                          | -9,843        | -74,942                           | -151,542                                   | -134,383                                                |  |  |  |  |  |  |  |
| Total Outlays                                  | 691,317       | 3,148,900                         | 2,790,173                                  | 6,371,827                                               |  |  |  |  |  |  |  |
| -                                              |               |                                   |                                            |                                                         |  |  |  |  |  |  |  |
| (On-Budget)                                    | 579,980       | 2,563,248                         | 2,264,744                                  | 5,159,771                                               |  |  |  |  |  |  |  |
| (Off-Budget)                                   | 111,337       | 585,651                           | 525,428                                    | 1,212,056                                               |  |  |  |  |  |  |  |
| Surplus (+) or Deficit (-)                     | -378,076      | -1,100,704                        | -668,218                                   | -1,569,344                                              |  |  |  |  |  |  |  |
| (On-Budget)                                    | -369,973      | -1,074,757                        | -647,625                                   | -1,555,383                                              |  |  |  |  |  |  |  |
| (Off-Budget)                                   | -8,104        | -25,947                           | -20,593                                    | -13,961                                                 |  |  |  |  |  |  |  |