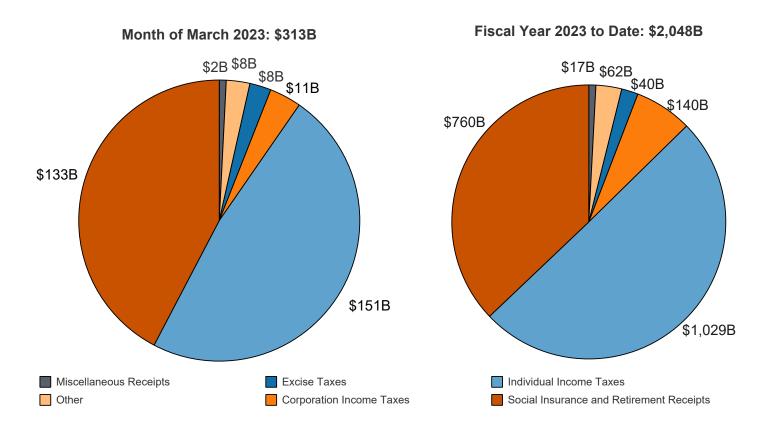

#### DATA SOURCES AND INFORMATION

The Explanatory Notes section of this publication provides information concerning the flow of data into the *MTS* and sources of information relevant to the *MTS*.

Figure 1. Receipts, Outlays, and Surplus/Deficit for March 2023

Note: Details may not add to totals due to rounding

Table 3. Summary of Receipts and Outlays of the U.S. Government, March 2023 and Other Periods

| [\$ millions]                                  |               |                                   |                                            |                                                         |  |  |  |  |  |  |  |
|------------------------------------------------|---------------|-----------------------------------|--------------------------------------------|---------------------------------------------------------|--|--|--|--|--|--|--|
| Classification                                 | This<br>Month | Current<br>Fiscal Year<br>to Date | Comparable<br>Prior Period<br>Year to Date | Budget<br>Estimates<br>Full Fiscal<br>Year <sup>1</sup> |  |  |  |  |  |  |  |
| Budget Receipts                                |               |                                   |                                            |                                                         |  |  |  |  |  |  |  |
| Individual Income Taxes                        | 150,520       | 1,029,384                         | 1,124,485                                  | 2,327,860                                               |  |  |  |  |  |  |  |
| Corporation Income Taxes                       | 11,487        | 139,994                           | 127,259                                    | 545,999                                                 |  |  |  |  |  |  |  |
| Social Insurance and Retirement Receipts:      | ,             | .00,00 .                          | .2.,200                                    | 0.10,000                                                |  |  |  |  |  |  |  |
| Employment and General Retirement (Off-Budget) | 103,233       | 559,705                           | 504,835                                    | 1,198,095                                               |  |  |  |  |  |  |  |
| Employment and General Retirement (On-Budget)  | 28,059        | 180,165                           | 162,860                                    | 414,931                                                 |  |  |  |  |  |  |  |
| Unemployment Insurance                         | 579           | 16,415                            | 27,057                                     | 55,268                                                  |  |  |  |  |  |  |  |
| Other Retirement                               | 681           | 3,343                             | 3,027                                      | 6,942                                                   |  |  |  |  |  |  |  |
| Excise Taxes                                   | 7,741         | 40,115                            | 38,712                                     | 91,453                                                  |  |  |  |  |  |  |  |
|                                                |               |                                   |                                            |                                                         |  |  |  |  |  |  |  |
| Estate and Gift Taxes                          | 2,294         | 21,073                            | 14,275                                     | 20,899                                                  |  |  |  |  |  |  |  |
| Customs Duties                                 | 6,152         | 41,225                            | 48,559                                     | 101,656                                                 |  |  |  |  |  |  |  |
| Miscellaneous Receipts                         | 2,494         | 16,777                            | 70,884                                     | 39,380                                                  |  |  |  |  |  |  |  |
| Total Receipts                                 | 313,240       | 2,048,196                         | 2,121,955                                  | 4,802,483                                               |  |  |  |  |  |  |  |
| (On-Budget)                                    | 210,007       | 1,488,491                         | 1,617,120                                  | 3,604,388                                               |  |  |  |  |  |  |  |
| (Off-Budget)                                   | 103,233       | 559,705                           | 504,835                                    | 1,198,095                                               |  |  |  |  |  |  |  |
| Sudget Outlays                                 |               | · .                               | ·                                          |                                                         |  |  |  |  |  |  |  |
| Legislative Branch                             | 503           | 3,338                             | 2,854                                      | 7,289                                                   |  |  |  |  |  |  |  |
| Judicial Branch                                | 934           | 4,481                             | 4,224                                      | 9,101                                                   |  |  |  |  |  |  |  |
| Department of Agriculture                      | 18,218        | 132,401                           | 131,391                                    | 260,599                                                 |  |  |  |  |  |  |  |
| Department of Commerce                         | 979           | 5,751                             | 6,334                                      | 15,843                                                  |  |  |  |  |  |  |  |
| Department of DefenseMilitary Programs         | 79,381        | 386,255                           | 358,398                                    | 771,250                                                 |  |  |  |  |  |  |  |
| Department of Education                        | 38,077        | 124,162                           | 70,493                                     | 226,204                                                 |  |  |  |  |  |  |  |
| Department of Energy                           | 3,797         | 15,245                            | 15,817                                     | 43,186                                                  |  |  |  |  |  |  |  |
| Department of Health and Human Services        | 200,966       | 843,257                           | 793,880                                    | 1,700,686                                               |  |  |  |  |  |  |  |
| Department of Homeland Security                | 8,295         | 44,883                            | 40,600                                     | 100,003                                                 |  |  |  |  |  |  |  |
| Department of Housing and Urban Development    | 5,356         | 29,173                            | 26,056                                     | 61,657                                                  |  |  |  |  |  |  |  |
|                                                |               | ·                                 | 6,642                                      |                                                         |  |  |  |  |  |  |  |
| Department of the Interior                     | 1,165         | 7,240                             |                                            | 23,844                                                  |  |  |  |  |  |  |  |
| Department of Justice                          | 3,440         | 20,475                            | 18,945                                     | 49,571                                                  |  |  |  |  |  |  |  |
| Department of Labor                            | 5,281         | 59,333                            | 28,564                                     | 99,474                                                  |  |  |  |  |  |  |  |
| Department of State                            | 1,940         | 14,445                            | 15,656                                     | 34,666                                                  |  |  |  |  |  |  |  |
| Department of Transportation                   | 7,414         | 47,927                            | 54,108                                     | 115,023                                                 |  |  |  |  |  |  |  |
| Department of the Treasury:                    |               |                                   |                                            |                                                         |  |  |  |  |  |  |  |
| Interest on Treasury Debt Securities (Gross)   | 77,578        | 384,227                           | 290,289                                    | 897,717                                                 |  |  |  |  |  |  |  |
| Other                                          | 31,386        | 156,586                           | 243,720                                    | 199,812                                                 |  |  |  |  |  |  |  |
| Department of Veterans Affairs                 | 39,920        | 144,785                           | 126,035                                    | 304,529                                                 |  |  |  |  |  |  |  |
| Corps of Engineers                             | 892           | 4,582                             | 4,438                                      | 8,286                                                   |  |  |  |  |  |  |  |
| Other Defense Civil Programs                   | 10,813        | 35,838                            | 30,012                                     | 70,479                                                  |  |  |  |  |  |  |  |
| Environmental Protection Agency                | 962           | 4,772                             | 4,727                                      | 20,265                                                  |  |  |  |  |  |  |  |
| Executive Office of the President              | 58            | 257                               | 212                                        | 672                                                     |  |  |  |  |  |  |  |
| General Services Administration                | 365           | -186                              | -345                                       | 2,339                                                   |  |  |  |  |  |  |  |
| International Assistance Programs              | 4,197         | 19,646                            | 12,075                                     | 44,662                                                  |  |  |  |  |  |  |  |
| National Aeronautics and Space Administration  | 2,368         | 12,449                            | 11,248                                     | 24,864                                                  |  |  |  |  |  |  |  |
| National Science Foundation                    | 692           | 3,935                             | 3,600                                      | 9,311                                                   |  |  |  |  |  |  |  |
| Office of Personnel Management                 | 9,867         | 60,181                            | 56,597                                     | 122,978                                                 |  |  |  |  |  |  |  |
| Small Business Administration                  | 221           | 1,141                             | 18,247                                     | 27,376                                                  |  |  |  |  |  |  |  |
| Social Security Administration                 | 124,976       | 685,876                           | 622,933                                    | 1,414,968                                               |  |  |  |  |  |  |  |
| Independent Agencies                           | 30,659        | 47,767                            | 15,642                                     | 34,433                                                  |  |  |  |  |  |  |  |
| Southwest Border Regional Commission           | (**)          | (**)                              |                                            | 57,700                                                  |  |  |  |  |  |  |  |
| Allowances                                     |               |                                   |                                            | -17,770                                                 |  |  |  |  |  |  |  |
| Undistributed Offsetting Receipts:             |               |                                   |                                            | -17,770                                                 |  |  |  |  |  |  |  |
| Interest                                       | -9,545        | -76,381                           | -71,675                                    | -177,107                                                |  |  |  |  |  |  |  |
| Other                                          | -9,843        | -74,942                           | -151,542                                   | -134,383                                                |  |  |  |  |  |  |  |
| Total Outlays                                  | 691,317       | 3,148,900                         | 2,790,173                                  | 6,371,827                                               |  |  |  |  |  |  |  |
| -                                              |               |                                   |                                            |                                                         |  |  |  |  |  |  |  |
| (On-Budget)                                    | 579,980       | 2,563,248                         | 2,264,744                                  | 5,159,771                                               |  |  |  |  |  |  |  |
| (Off-Budget)                                   | 111,337       | 585,651                           | 525,428                                    | 1,212,056                                               |  |  |  |  |  |  |  |
| Surplus (+) or Deficit (-)                     | -378,076      | -1,100,704                        | -668,218                                   | -1,569,344                                              |  |  |  |  |  |  |  |
| (On-Budget)                                    | -369,973      | -1,074,757                        | -647,625                                   | -1,555,383                                              |  |  |  |  |  |  |  |
| (Off-Budget)                                   | -8,104        | -25,947                           | -20,593                                    | -13,961                                                 |  |  |  |  |  |  |  |