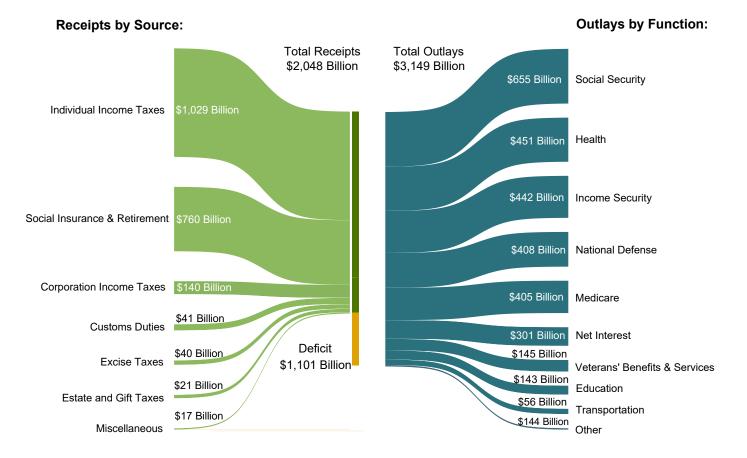

Figure 2. Cumulative Receipts, Outlays, and Surplus/Deficit through Fiscal Year 2023

Table 1. Summary of Receipts, Outlays, and the Deficit/Surplus of the U.S. Government, Fiscal Years 2022 and 2023, by Month [\$ millions]

Note: Details may not add to totals due to rounding

Table 3. Summary of Receipts and Outlays of the U.S. Government, March 2023 and Other Periods

| [\$ millions]                                  |               |                                   |                                            |                                                         |  |  |  |  |  |  |  |
|------------------------------------------------|---------------|-----------------------------------|--------------------------------------------|---------------------------------------------------------|--|--|--|--|--|--|--|
| Classification                                 | This<br>Month | Current<br>Fiscal Year<br>to Date | Comparable<br>Prior Period<br>Year to Date | Budget<br>Estimates<br>Full Fiscal<br>Year <sup>1</sup> |  |  |  |  |  |  |  |
| Budget Receipts                                |               |                                   |                                            |                                                         |  |  |  |  |  |  |  |
| Individual Income Taxes                        | 150,520       | 1,029,384                         | 1,124,485                                  | 2,327,860                                               |  |  |  |  |  |  |  |
| Corporation Income Taxes                       | 11,487        | 139,994                           | 127,259                                    | 545,999                                                 |  |  |  |  |  |  |  |
| Social Insurance and Retirement Receipts:      | ,             | .00,00 .                          | .2.,200                                    | 0.10,000                                                |  |  |  |  |  |  |  |
| Employment and General Retirement (Off-Budget) | 103,233       | 559,705                           | 504,835                                    | 1,198,095                                               |  |  |  |  |  |  |  |
| Employment and General Retirement (On-Budget)  | 28,059        | 180,165                           | 162,860                                    | 414,931                                                 |  |  |  |  |  |  |  |
| Unemployment Insurance                         | 579           | 16,415                            | 27,057                                     | 55,268                                                  |  |  |  |  |  |  |  |
| Other Retirement                               | 681           | 3,343                             | 3,027                                      | 6,942                                                   |  |  |  |  |  |  |  |
| Excise Taxes                                   | 7,741         | 40,115                            | 38,712                                     | 91,453                                                  |  |  |  |  |  |  |  |
|                                                |               |                                   |                                            |                                                         |  |  |  |  |  |  |  |
| Estate and Gift Taxes                          | 2,294         | 21,073                            | 14,275                                     | 20,899                                                  |  |  |  |  |  |  |  |
| Customs Duties                                 | 6,152         | 41,225                            | 48,559                                     | 101,656                                                 |  |  |  |  |  |  |  |
| Miscellaneous Receipts                         | 2,494         | 16,777                            | 70,884                                     | 39,380                                                  |  |  |  |  |  |  |  |
| Total Receipts                                 | 313,240       | 2,048,196                         | 2,121,955                                  | 4,802,483                                               |  |  |  |  |  |  |  |
| (On-Budget)                                    | 210,007       | 1,488,491                         | 1,617,120                                  | 3,604,388                                               |  |  |  |  |  |  |  |
| (Off-Budget)                                   | 103,233       | 559,705                           | 504,835                                    | 1,198,095                                               |  |  |  |  |  |  |  |
| Sudget Outlays                                 |               | · .                               | ·                                          |                                                         |  |  |  |  |  |  |  |
| Legislative Branch                             | 503           | 3,338                             | 2,854                                      | 7,289                                                   |  |  |  |  |  |  |  |
| Judicial Branch                                | 934           | 4,481                             | 4,224                                      | 9,101                                                   |  |  |  |  |  |  |  |
| Department of Agriculture                      | 18,218        | 132,401                           | 131,391                                    | 260,599                                                 |  |  |  |  |  |  |  |
| Department of Commerce                         | 979           | 5,751                             | 6,334                                      | 15,843                                                  |  |  |  |  |  |  |  |
| Department of DefenseMilitary Programs         | 79,381        | 386,255                           | 358,398                                    | 771,250                                                 |  |  |  |  |  |  |  |
| Department of Education                        | 38,077        | 124,162                           | 70,493                                     | 226,204                                                 |  |  |  |  |  |  |  |
| Department of Energy                           | 3,797         | 15,245                            | 15,817                                     | 43,186                                                  |  |  |  |  |  |  |  |
| Department of Health and Human Services        | 200,966       | 843,257                           | 793,880                                    | 1,700,686                                               |  |  |  |  |  |  |  |
| Department of Homeland Security                | 8,295         | 44,883                            | 40,600                                     | 100,003                                                 |  |  |  |  |  |  |  |
| Department of Housing and Urban Development    | 5,356         | 29,173                            | 26,056                                     | 61,657                                                  |  |  |  |  |  |  |  |
|                                                |               | ·                                 | 6,642                                      |                                                         |  |  |  |  |  |  |  |
| Department of the Interior                     | 1,165         | 7,240                             |                                            | 23,844                                                  |  |  |  |  |  |  |  |
| Department of Justice                          | 3,440         | 20,475                            | 18,945                                     | 49,571                                                  |  |  |  |  |  |  |  |
| Department of Labor                            | 5,281         | 59,333                            | 28,564                                     | 99,474                                                  |  |  |  |  |  |  |  |
| Department of State                            | 1,940         | 14,445                            | 15,656                                     | 34,666                                                  |  |  |  |  |  |  |  |
| Department of Transportation                   | 7,414         | 47,927                            | 54,108                                     | 115,023                                                 |  |  |  |  |  |  |  |
| Department of the Treasury:                    |               |                                   |                                            |                                                         |  |  |  |  |  |  |  |
| Interest on Treasury Debt Securities (Gross)   | 77,578        | 384,227                           | 290,289                                    | 897,717                                                 |  |  |  |  |  |  |  |
| Other                                          | 31,386        | 156,586                           | 243,720                                    | 199,812                                                 |  |  |  |  |  |  |  |
| Department of Veterans Affairs                 | 39,920        | 144,785                           | 126,035                                    | 304,529                                                 |  |  |  |  |  |  |  |
| Corps of Engineers                             | 892           | 4,582                             | 4,438                                      | 8,286                                                   |  |  |  |  |  |  |  |
| Other Defense Civil Programs                   | 10,813        | 35,838                            | 30,012                                     | 70,479                                                  |  |  |  |  |  |  |  |
| Environmental Protection Agency                | 962           | 4,772                             | 4,727                                      | 20,265                                                  |  |  |  |  |  |  |  |
| Executive Office of the President              | 58            | 257                               | 212                                        | 672                                                     |  |  |  |  |  |  |  |
| General Services Administration                | 365           | -186                              | -345                                       | 2,339                                                   |  |  |  |  |  |  |  |
| International Assistance Programs              | 4,197         | 19,646                            | 12,075                                     | 44,662                                                  |  |  |  |  |  |  |  |
| National Aeronautics and Space Administration  | 2,368         | 12,449                            | 11,248                                     | 24,864                                                  |  |  |  |  |  |  |  |
| National Science Foundation                    | 692           | 3,935                             | 3,600                                      | 9,311                                                   |  |  |  |  |  |  |  |
| Office of Personnel Management                 | 9,867         | 60,181                            | 56,597                                     | 122,978                                                 |  |  |  |  |  |  |  |
| Small Business Administration                  | 221           | 1,141                             | 18,247                                     | 27,376                                                  |  |  |  |  |  |  |  |
| Social Security Administration                 | 124,976       | 685,876                           | 622,933                                    | 1,414,968                                               |  |  |  |  |  |  |  |
| Independent Agencies                           | 30,659        | 47,767                            | 15,642                                     | 34,433                                                  |  |  |  |  |  |  |  |
| Southwest Border Regional Commission           | (**)          | (**)                              |                                            | 57,700                                                  |  |  |  |  |  |  |  |
| Allowances                                     |               |                                   |                                            | -17,770                                                 |  |  |  |  |  |  |  |
| Undistributed Offsetting Receipts:             |               |                                   |                                            | -17,770                                                 |  |  |  |  |  |  |  |
| Interest                                       | -9,545        | -76,381                           | -71,675                                    | -177,107                                                |  |  |  |  |  |  |  |
| Other                                          | -9,843        | -74,942                           | -151,542                                   | -134,383                                                |  |  |  |  |  |  |  |
| Total Outlays                                  | 691,317       | 3,148,900                         | 2,790,173                                  | 6,371,827                                               |  |  |  |  |  |  |  |
| -                                              |               |                                   |                                            |                                                         |  |  |  |  |  |  |  |
| (On-Budget)                                    | 579,980       | 2,563,248                         | 2,264,744                                  | 5,159,771                                               |  |  |  |  |  |  |  |
| (Off-Budget)                                   | 111,337       | 585,651                           | 525,428                                    | 1,212,056                                               |  |  |  |  |  |  |  |
| Surplus (+) or Deficit (-)                     | -378,076      | -1,100,704                        | -668,218                                   | -1,569,344                                              |  |  |  |  |  |  |  |
| (On-Budget)                                    | -369,973      | -1,074,757                        | -647,625                                   | -1,555,383                                              |  |  |  |  |  |  |  |
| (Off-Budget)                                   | -8,104        | -25,947                           | -20,593                                    | -13,961                                                 |  |  |  |  |  |  |  |