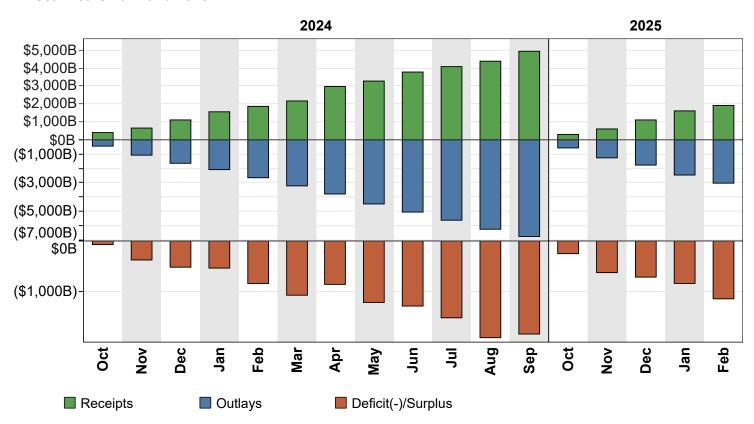

Figure 3. Monthly Receipts, Outlays, and Budget Deficit/Surplus of the U.S. Government, Fiscal Years 2024 and 2025

Figure 4. Monthly Receipts, Outlays, and Budget Deficit/Surplus of the U.S. Government, Cumulative, Fiscal Years 2024 and 2025

|              |           | [t illinoino] |                     |  |  |  |  |  |
|--------------|-----------|---------------|---------------------|--|--|--|--|--|
| Period       | Receipts  | Outlays       | Deficit/Surplus (-) |  |  |  |  |  |
| FY 2024      |           |               |                     |  |  |  |  |  |
| October      | 403,434   | 469,997       | 66,564              |  |  |  |  |  |
| November     | 274,830   | 588,842       | 314,012             |  |  |  |  |  |
| December     | 429,311   | 558,665       | 129,354             |  |  |  |  |  |
| January      | 477,320   | 499,250       | 21,930              |  |  |  |  |  |
| February     | 271,126   | 567,401       | 296,275             |  |  |  |  |  |
| March        | 332,079   | 568,635       | 236,556             |  |  |  |  |  |
| April        | 776,198   | 566,669       | -209,529            |  |  |  |  |  |
| May          | 323,647   | 670,778       | 347,131             |  |  |  |  |  |
| June         | 466,255   | 537,220       | 70,965              |  |  |  |  |  |
| July         | 330,377   | 574,119       | 243,741             |  |  |  |  |  |
| August       | 306,540   | 686,620       | 380,080             |  |  |  |  |  |
| September    | 526,988   | 462,298       | -64,690             |  |  |  |  |  |
| Year-to-Date | 4,918,104 | 6,750,493     | 1,832,389           |  |  |  |  |  |
| FY 2025      |           |               |                     |  |  |  |  |  |
| October      | 326,770   | 584,220       | 257,450             |  |  |  |  |  |
| November     | 301,754   | 668,517       | 366,763             |  |  |  |  |  |
| December     | 454,415   | 541,146       | 86,732              |  |  |  |  |  |
| January      | 513,294   | 641,935       | 128,640             |  |  |  |  |  |
| February     | 296,424   | 603,441       | 307,017             |  |  |  |  |  |
| Year-to-Date | 1,892,657 | 3,039,259     | 1,146,602           |  |  |  |  |  |