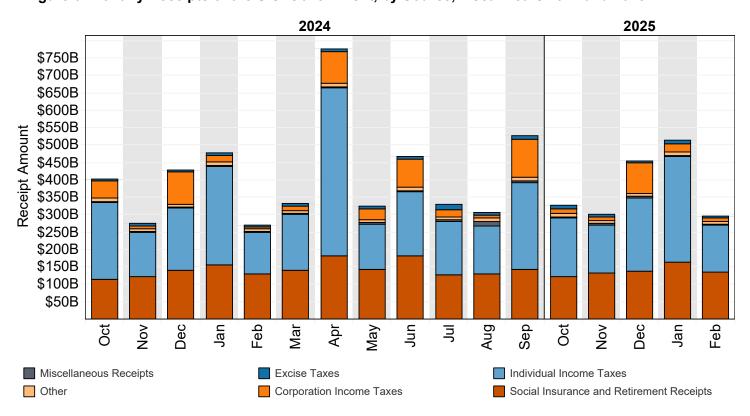

Figure 3. Monthly Receipts, Outlays, and Budget Deficit/Surplus of the U.S. Government, Fiscal Years 2024 and 2025

Figure 4. Monthly Receipts, Outlays, and Budget Deficit/Surplus of the U.S. Government, Cumulative, Fiscal Years 2024 and 2025

6

Source data: Table 1

Figure 5. Receipts of the U.S. Government, by Source, Fiscal Year 2025

Figure 6. Monthly Receipts of the U.S. Government, by Source, Fiscal Years 2024 and 2025

<sup>&</sup>quot;Other" Includes: Customs Duties and Estate and Gift Taxes