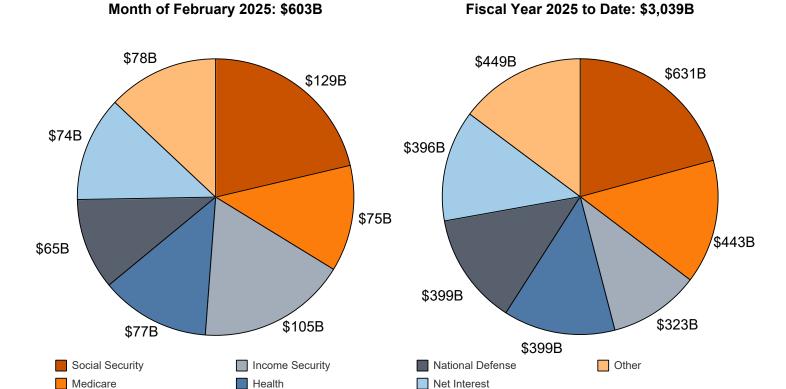

<sup>\*</sup>Disclaimer: Other category is subject to change due to negative balances held.

Figure 7. Outlays of the U.S. Government, by Source, Fiscal Year 2025

\*Disclaimer: Other category is subject to change due to negative balances held.

Note: Details may not add to totals due to rounding

Table 3. Summary of Receipts and Outlays of the U.S. Government, February 2025 and Other Periods

[\$ millions] Budget Comparable Current This Estimates Classification Fiscal Year Prior Period Month **Full Fiscal** to Date Year to Date Year **Budget Receipts** Individual Income Taxes 135,400 958,715 928,473 2,686,312 Corporation Income Taxes 9,866 143,783 174,465 702,522 Social Insurance and Retirement Receipts: Employment and General Retirement (Off-Budget) 102,018 504,189 486,408 1,306,395 Employment and General Retirement (On-Budget) 28,936 166,809 159,934 552,154 Unemployment Insurance 2.371 13,475 13.553 52.876 Other Retirement 659 3,512 3,027 8,182 Excise Taxes 4,957 39,915 35,207 115,950 Estate and Gift Taxes 2,258 11,350 13,058 37,018 Customs Duties 7.247 35,412 31,628 63,276 Miscellaneous Receipts 2,712 15,498 10,266 36,961 Total Receipts 296,424 1,892,657 1,856,020 5,561,646 (On-Budget) 194,406 1,388,469 1,369,612 4,255,251 102,018 504,189 486,408 (Off-Budget) 1,306,395 **Budget Outlays** Legislative Branch 599 2,981 2,805 7,636 Judicial Branch 771 4,099 3,758 10,348 Department of Agriculture 15.561 102.700 97.023 228.347 Department of Commerce 5,176 1,344 10,661 33,523 Department of Defense--Military Programs 61,355 379,574 344,113 879,758 Department of Education 157,959 8,141 70,781 71,003 Department of Energy 3,782 22,571 19,880 63,466 Department of Health and Human Services 45,068 802,110 667,090 ,868,528 Department of Homeland Security 10,273 51,408 35,781 88,192 Department of Housing and Urban Development 6.022 28.432 26,999 77,742 Department of the Interior 1,550 9,911 7,238 22,757 Department of Justice 4,146 18,578 17,856 50,967 Department of Labor 6.837 24.854 19,179 62,477 Department of State 1,407 13,165 14,193 37,623 Department of Transportation 8,116 47,265 42,553 130,604 Department of the Treasury: Interest on Treasury Debt Securities (Gross) 85.872 478.046 433.369 1.218.526 73,378 134,883 97,521 417,012 Department of Veterans Affairs 30,819 169,496 122,076 388,623 7,812 Corps of Engineers 576 5.316 4.711 Other Defense Civil Programs 6,214 40,869 26,039 79,245 **Environmental Protection Agency** 1,186 27,033 5,139 39,669 Executive Office of the President -448 -264 603 237 -520 -430 2,434 General Services Administration -311 International Assistance Programs 1,896 10,343 11,896 45,189 National Aeronautics and Space Administration 1,782 10,227 10,316 24,707 National Science Foundation 1,018 3,931 3,471 10,658 Office of Personnel Management 8,924 52,827 52,902 132,456 1,610 Small Business Administration 301 1,070 732 134,036 613,745 1,628,325 Social Security Administration 662,770 Independent Agencies 2,957 10,710 78,396 3,437 38,752 Allowances Undistributed Offsetting Receipts: -10,350 -76,227 -74,533 -169,803 Interest Other -9,175 -80,549 -76,079 -149,887 **Total Outlays** 603,441 3,039,259 2,684,155 7,439,295 (On-Budget) 477,773 2.483.707 2.160.460 6.035.465 125,668 555,552 523,695 (Off-Budget) 1,403,830 Surplus (+) or Deficit (-) -307,017 -1,146,602 -828,135 -1,877,649 -283,367 -790,848 -1,095,239 -1,780,214 (On-Budget) -23,650 -37,287 -97,435 (Off-Budget) -51,363