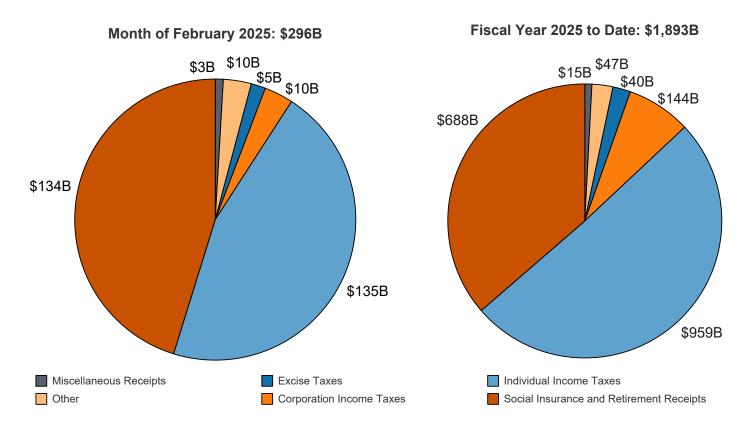

### DATA SOURCES AND INFORMATION

The Explanatory Notes section of this publication provides information concerning the flow of data into the *MTS* and sources of information relevant to the *MTS*.

Figure 1. Receipts, Outlays, and Surplus/Deficit for February 2025

Note: Details may not add to totals due to rounding

Table 3. Summary of Receipts and Outlays of the U.S. Government, February 2025 and Other Periods

[\$ millions] Budget Comparable Current This Estimates Classification Fiscal Year Prior Period Month **Full Fiscal** to Date Year to Date Year **Budget Receipts** Individual Income Taxes 135,400 958,715 928,473 2,686,312 Corporation Income Taxes 9,866 143,783 174,465 702,522 Social Insurance and Retirement Receipts: Employment and General Retirement (Off-Budget) 102,018 504,189 486,408 1,306,395 Employment and General Retirement (On-Budget) 28,936 166,809 159,934 552,154 Unemployment Insurance 2.371 13,475 13.553 52.876 Other Retirement 659 3,512 3,027 8,182 Excise Taxes 4,957 39,915 35,207 115,950 Estate and Gift Taxes 2,258 11,350 13,058 37,018 Customs Duties 7.247 35,412 31,628 63,276 Miscellaneous Receipts 2,712 15,498 10,266 36,961 Total Receipts 296,424 1,892,657 1,856,020 5,561,646 (On-Budget) 194,406 1,388,469 1,369,612 4,255,251 102,018 504,189 486,408 (Off-Budget) 1,306,395 **Budget Outlays** Legislative Branch 599 2,981 2,805 7,636 Judicial Branch 771 4,099 3,758 10,348 Department of Agriculture 15.561 102.700 97.023 228.347 Department of Commerce 5,176 1,344 10,661 33,523 Department of Defense--Military Programs 61,355 379,574 344,113 879,758 Department of Education 157,959 8,141 70,781 71,003 Department of Energy 3,782 22,571 19,880 63,466 Department of Health and Human Services 45,068 802,110 667,090 ,868,528 Department of Homeland Security 10,273 51,408 35,781 88,192 Department of Housing and Urban Development 6.022 28.432 26,999 77,742 Department of the Interior 1,550 9,911 7,238 22,757 Department of Justice 4,146 18,578 17,856 50,967 Department of Labor 6.837 24.854 19,179 62,477 Department of State 1,407 13,165 14,193 37,623 Department of Transportation 8,116 47,265 42,553 130,604 Department of the Treasury: Interest on Treasury Debt Securities (Gross) 85.872 478.046 433.369 1.218.526 73,378 134,883 97,521 417,012 Department of Veterans Affairs 30,819 169,496 122,076 388,623 7,812 Corps of Engineers 576 5.316 4.711 Other Defense Civil Programs 6,214 40,869 26,039 79,245 **Environmental Protection Agency** 1,186 27,033 5,139 39,669 Executive Office of the President -448 -264 603 237 -520 -430 2,434 General Services Administration -311 International Assistance Programs 1,896 10,343 11,896 45,189 National Aeronautics and Space Administration 1,782 10,227 10,316 24,707 National Science Foundation 1,018 3,931 3,471 10,658 Office of Personnel Management 8,924 52,827 52,902 132,456 1,610 Small Business Administration 301 1,070 732 134,036 613,745 1,628,325 Social Security Administration 662,770 Independent Agencies 2,957 10,710 78,396 3,437 38,752 Allowances Undistributed Offsetting Receipts: -10,350 -76,227 -74,533 -169,803 Interest Other -9,175 -80,549 -76,079 -149,887 **Total Outlays** 603,441 3,039,259 2,684,155 7,439,295 (On-Budget) 477,773 2.483.707 2.160.460 6.035.465 125,668 555,552 523,695 (Off-Budget) 1,403,830 Surplus (+) or Deficit (-) -307,017 -1,146,602 -828,135 -1,877,649 -283,367 -790,848 -1,095,239 -1,780,214 (On-Budget) -23,650 -37,287 -97,435 (Off-Budget) -51,363

Table 4. Receipts of the U.S. Government, February 2025 and Other Periods

|                                                                               |                   | [\$ millio          | nsj      |                   |                     |            |                   |                     |           |  |
|-------------------------------------------------------------------------------|-------------------|---------------------|----------|-------------------|---------------------|------------|-------------------|---------------------|-----------|--|
|                                                                               |                   | This Month          |          | Current           | Fiscal Year         | to Date    | Prior F           | iscal Year to       | o Date    |  |
| Classification                                                                | Gross<br>Receipts | Refunds<br>(Deduct) | Receipts | Gross<br>Receipts | Refunds<br>(Deduct) | Receipts   | Gross<br>Receipts | Refunds<br>(Deduct) | Receipts  |  |
| Individual Income Taxes                                                       |                   |                     |          |                   |                     |            |                   |                     |           |  |
| Withheld                                                                      | 171,602           |                     |          | 830,818           |                     |            | 772,003           |                     |           |  |
| Presidential Election Campaign Fund                                           | 3                 |                     |          | 4                 |                     |            | 5                 |                     |           |  |
| Other                                                                         | 21,323            |                     |          | 231,426           |                     |            | 261,865           |                     |           |  |
| Total Individual Income Taxes                                                 | 192,928           | 57,527              | 135,400  | 1,062,248         | 103,533             | 958,715    | 1,033,873         | 105,400             | 928,473   |  |
| Corporation Income Taxes                                                      | 12,062            | 2,196               | 9,866    | 157,965           | 14,182              | 143,783    | 192,258           | 17,793              | 174,465   |  |
| Social Insurance and Retirement Receipts:                                     |                   |                     | -        |                   |                     | -          | ·                 |                     |           |  |
| Employment and General Retirement:                                            |                   |                     |          |                   |                     |            |                   |                     |           |  |
| Federal Old-Age and Survivors Insurance Trust Fund:                           |                   |                     |          |                   |                     |            |                   |                     |           |  |
| Federal Insurance Contributions Act Taxes                                     | 86,674            |                     | 86,674   | 422,389           |                     | 422,389    | 397,844           |                     | 397,844   |  |
| Self-Employment Contributions Act Taxes                                       | 534               |                     | 534      | 10,902            |                     | 10,902     | 10,790            |                     | 10,790    |  |
| Adjustments Attributable to Prior Years-FICA                                  |                   |                     |          | -5,355            |                     | -5,355     | 4,315             |                     | 4,315     |  |
| Adjustments Attrbutable to Prior Years-SECA                                   |                   |                     |          | 3,060             |                     | 3,060      | 2,840             |                     | 2,840     |  |
| Total Federal Old-Age and Survivors Insurance Trust Fund                      | 87,208            |                     | 87,208   | 430,995           |                     | 430,995    | 415,788           |                     | 415,788   |  |
| Federal Disability Insurance Trust Fund:                                      |                   |                     |          |                   |                     |            |                   |                     |           |  |
| Federal Insurance Contributions Act Taxes                                     | 14,719            |                     | 14,719   | 71,727            |                     | 71,727     | 67,559            |                     | 67,559    |  |
| Self-Employment Contributions Act Taxes                                       | 91                |                     | 0.4      |                   |                     | 4.0=0      |                   |                     | 4 000     |  |
| Adjustments Attributable to Prior Years-FICA                                  |                   |                     |          |                   |                     | 000        |                   |                     | 700       |  |
| Adjustments Attributable to Prior Years-SECA                                  |                   |                     |          | 500               |                     | 500        |                   |                     | 40.4      |  |
| Total Federal Disability Insurance Trust Fund                                 | 14,810            |                     | 14,810   |                   |                     | 70.400     | 70,620            |                     | 70.000    |  |
| Federal Hospital Insurance Trust Fund:                                        |                   |                     |          |                   |                     |            |                   |                     |           |  |
| Federal Insurance Contributions Act Taxes                                     | 27,959            |                     | 27,959   | 157,616           |                     | 157,616    | 147,617           |                     | 147,617   |  |
| Self-Employment Contributions Act Taxes                                       | 235               |                     | 005      |                   |                     | 4,843      |                   |                     | 4.07.4    |  |
| Adjustments Attributable to Prior Years-FICA                                  |                   |                     |          | 070               |                     | 070        |                   |                     | 4.000     |  |
| Adjustments Attributable to Prior Years-SECA                                  |                   |                     |          | 0.005             |                     | 0.005      | ,                 |                     | 0.004     |  |
| Total Federal Hospital Insurance Trust Fund                                   | 28,194            |                     | 28,194   |                   |                     | 163,785    |                   |                     | 157,153   |  |
| Railroad Retirement:                                                          |                   | :                   | ==,      | ,                 |                     |            | ,                 |                     | ,         |  |
| Rail Pension and Supplemental Annuity                                         | 417               | (**)                | 417      | 1,626             | -1                  | 1,627      | 1,449             | 2                   | 1,447     |  |
| Social Security Equivalent Account                                            | 325               | ٠,                  | 325      |                   |                     | 1,396      |                   | 3                   |           |  |
| Total Employment and General Retirement                                       | 130,954           |                     |          |                   |                     |            | · ·               | 5                   |           |  |
| Unemployment Insurance:                                                       | 130,934           | ( )                 | 130,334  | 070,990           | -1                  | 070,990    | 040,540           | 3                   | 040,040   |  |
| Deposits by States                                                            | 2,257             | •                   | 2,257    | 9,918             |                     | 9,918      | 10,362            |                     | 10,362    |  |
| Federal Unemployment Taxes                                                    | 119               |                     |          |                   |                     |            |                   |                     |           |  |
| Railroad Unemployment Taxes                                                   | (**)              |                     | /++\     |                   |                     |            |                   |                     |           |  |
| Total Unemployment Insurance                                                  | 2,376             |                     |          | 13,503            |                     |            |                   | 12                  |           |  |
|                                                                               | 2,070             |                     | 2,071    | 10,000            |                     | =====      | 10,000            |                     |           |  |
| Other Retirement:                                                             | 653               |                     | CE 7     | 2.504             |                     | 2 504      | 2.040             |                     | 2.040     |  |
| Federal Employees' RetirementEmployee Share  Non-Federal Employees Retirement | 657<br>2          |                     | 2        |                   |                     | 3,504<br>9 |                   |                     | 3,019     |  |
| Total Other Retirement                                                        | 659               |                     | 659      |                   |                     | 0.540      |                   |                     |           |  |
|                                                                               |                   |                     |          |                   |                     |            |                   |                     |           |  |
| Total Social Insurance and Retirement Receipts                                | 133,989           | 5                   | 133,985  | 688,011           | 27                  | 687,985    | 662,939           | 17                  | 662,923   |  |
| Excise Taxes:                                                                 |                   |                     |          | 4= 000            | 0.040               | 44 500     | 44 = 22           | 2 2 2 4             | 40.400    |  |
| Miscellaneous Excise Taxes                                                    | 167               |                     |          |                   |                     |            |                   |                     |           |  |
| Airport and Airway Trust Fund                                                 | 1,878             |                     |          |                   |                     |            |                   |                     |           |  |
| Highway Trust Fund                                                            | 3,788             |                     |          |                   |                     |            |                   |                     |           |  |
| Black Lung Disability Trust Fund                                              | 24                |                     |          |                   |                     |            |                   |                     |           |  |
| Total Excise Taxes                                                            | 5,856             |                     |          |                   |                     |            |                   |                     |           |  |
| Estate and Gift Taxes                                                         | 2,281             | 23                  | 2,258    | 11,571            | 221                 | 11,350     | 13,611            | 553                 | 13,058    |  |
| Customs Duties                                                                | 7,675             | 429                 | 7,247    | 38,265            | 2,853               | 35,412     | 34,143            | 2,515               | 31,628    |  |
| Miscellaneous Receipts:                                                       |                   |                     |          |                   |                     |            |                   |                     |           |  |
| Deposit of Earnings, Federal Reserve System                                   | 847               | ·                   | 847      | 2,116             |                     | 2,116      | 665               |                     | 665       |  |
| Universal Service Fund                                                        | 725               |                     |          |                   |                     | 0.500      | 3,465             |                     | 0.405     |  |
| All Other                                                                     | 1,142             |                     |          |                   |                     |            |                   |                     |           |  |
| Total Miscellaneous Receipts                                                  | 2,715             | 3                   | 2,712    | 15,506            | 8                   | 15,498     | 10,275            | 9                   | 10,266    |  |
| Total Receipts                                                                | 357,505           | 61,082              | 296,424  | 2,016,965         | 124,308             | 1,892,657  |                   |                     | 1,856,020 |  |
| Total On-Budget                                                               | 255,487           |                     |          |                   |                     |            |                   |                     |           |  |
| -                                                                             |                   |                     | 400.040  |                   |                     | F04400     |                   |                     |           |  |
| Total Off-Budget                                                              | 102,018           |                     | 102,018  | 504,189           |                     | 504,189    | 486,408           |                     | 486,408   |  |