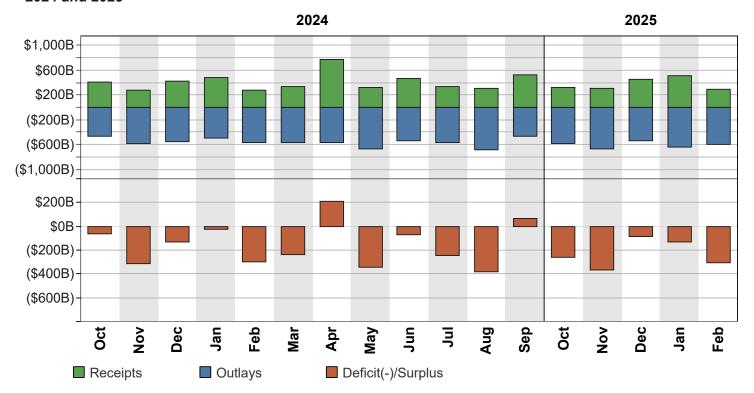

Figure 3. Monthly Receipts, Outlays, and Budget Deficit/Surplus of the U.S. Government, Fiscal Years 2024 and 2025

Figure 4. Monthly Receipts, Outlays, and Budget Deficit/Surplus of the U.S. Government, Cumulative, Fiscal Years 2024 and 2025

|              |           | [t illinoino] |                     |  |  |  |  |  |
|--------------|-----------|---------------|---------------------|--|--|--|--|--|
| Period       | Receipts  | Outlays       | Deficit/Surplus (-) |  |  |  |  |  |
| FY 2024      |           |               |                     |  |  |  |  |  |
| October      | 403,434   | 469,997       | 66,564              |  |  |  |  |  |
| November     | 274,830   | 588,842       | 314,012             |  |  |  |  |  |
| December     | 429,311   | 558,665       | 129,354             |  |  |  |  |  |
| January      | 477,320   | 499,250       | 21,930              |  |  |  |  |  |
| February     | 271,126   | 567,401       | 296,275             |  |  |  |  |  |
| March        | 332,079   | 568,635       | 236,556             |  |  |  |  |  |
| April        | 776,198   | 566,669       | -209,529            |  |  |  |  |  |
| May          | 323,647   | 670,778       | 347,131             |  |  |  |  |  |
| June         | 466,255   | 537,220       | 70,965              |  |  |  |  |  |
| July         | 330,377   | 574,119       | 243,741             |  |  |  |  |  |
| August       | 306,540   | 686,620       | 380,080             |  |  |  |  |  |
| September    | 526,988   | 462,298       | -64,690             |  |  |  |  |  |
| Year-to-Date | 4,918,104 | 6,750,493     | 1,832,389           |  |  |  |  |  |
| FY 2025      |           |               |                     |  |  |  |  |  |
| October      | 326,770   | 584,220       | 257,450             |  |  |  |  |  |
| November     | 301,754   | 668,517       | 366,763             |  |  |  |  |  |
| December     | 454,415   | 541,146       | 86,732              |  |  |  |  |  |
| January      | 513,294   | 641,935       | 128,640             |  |  |  |  |  |
| February     | 296,424   | 603,441       | 307,017             |  |  |  |  |  |
| Year-to-Date | 1,892,657 | 3,039,259     | 1,146,602           |  |  |  |  |  |