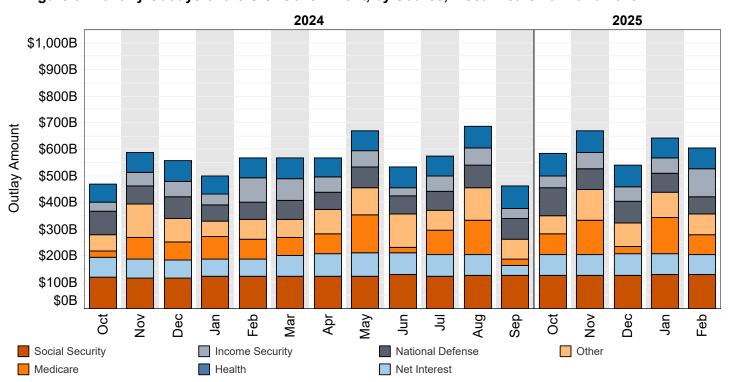

Figure 8. Monthly Outlays of the U.S. Government, by Source, Fiscal Years 2024 and 2025

"Other" Includes: Administration of Justice, Agriculture, Community and Regional Development, Education, Training, Employment, and Social Services, Energy, General Government, General Science, Space, and Technology, International Affairs, Natural Resources and Environment, Transportation, Undistributed Offsetting Receipts, Veterans' Benefits and Services.