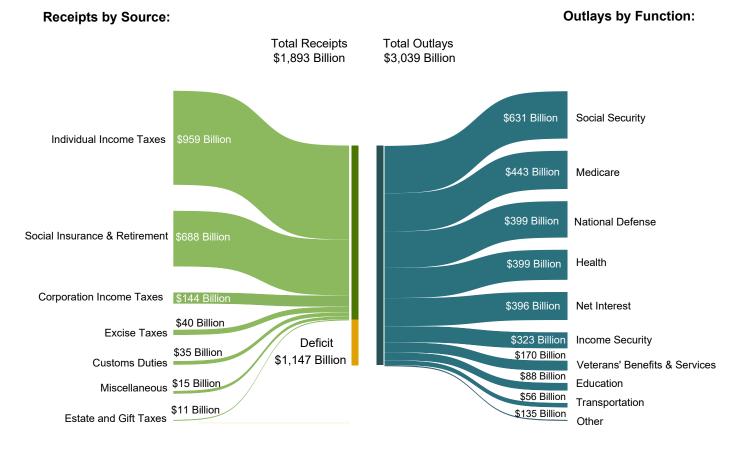

Figure 2. Cumulative Receipts, Outlays, and Surplus/Deficit through Fiscal Year 2025

Table 1. Summary of Receipts, Outlays, and the Deficit/Surplus of the U.S. Government, Fiscal Years 2024 and 2025, by Month [\$ millions]

|              |           | [t illinoino] |                     |  |  |  |  |  |
|--------------|-----------|---------------|---------------------|--|--|--|--|--|
| Period       | Receipts  | Outlays       | Deficit/Surplus (-) |  |  |  |  |  |
| FY 2024      |           |               |                     |  |  |  |  |  |
| October      | 403,434   | 469,997       | 66,564              |  |  |  |  |  |
| November     | 274,830   | 588,842       | 314,012             |  |  |  |  |  |
| December     | 429,311   | 558,665       | 129,354             |  |  |  |  |  |
| January      | 477,320   | 499,250       | 21,930              |  |  |  |  |  |
| February     | 271,126   | 567,401       | 296,275             |  |  |  |  |  |
| March        | 332,079   | 568,635       | 236,556             |  |  |  |  |  |
| April        | 776,198   | 566,669       | -209,529            |  |  |  |  |  |
| May          | 323,647   | 670,778       | 347,131             |  |  |  |  |  |
| June         | 466,255   | 537,220       | 70,965              |  |  |  |  |  |
| July         | 330,377   | 574,119       | 243,741             |  |  |  |  |  |
| August       | 306,540   | 686,620       | 380,080             |  |  |  |  |  |
| September    | 526,988   | 462,298       | -64,690             |  |  |  |  |  |
| Year-to-Date | 4,918,104 | 6,750,493     | 1,832,389           |  |  |  |  |  |
| FY 2025      |           |               |                     |  |  |  |  |  |
| October      | 326,770   | 584,220       | 257,450             |  |  |  |  |  |
| November     | 301,754   | 668,517       | 366,763             |  |  |  |  |  |
| December     | 454,415   | 541,146       | 86,732              |  |  |  |  |  |
| January      | 513,294   | 641,935       | 128,640             |  |  |  |  |  |
| February     | 296,424   | 603,441       | 307,017             |  |  |  |  |  |
| Year-to-Date | 1,892,657 | 3,039,259     | 1,146,602           |  |  |  |  |  |

6

Source data: Table 1

Figure 5. Receipts of the U.S. Government, by Source, Fiscal Year 2025

Figure 6. Monthly Receipts of the U.S. Government, by Source, Fiscal Years 2024 and 2025

<sup>&</sup>quot;Other" Includes: Customs Duties and Estate and Gift Taxes

<sup>\*</sup>Disclaimer: Other category is subject to change due to negative balances held.

Figure 7. Outlays of the U.S. Government, by Source, Fiscal Year 2025

\*Disclaimer: Other category is subject to change due to negative balances held.

Note: Details may not add to totals due to rounding

Table 3. Summary of Receipts and Outlays of the U.S. Government, February 2025 and Other Periods

[\$ millions] Budget Comparable Current This Estimates Classification Fiscal Year Prior Period Month **Full Fiscal** to Date Year to Date Year **Budget Receipts** Individual Income Taxes 135,400 958,715 928,473 2,686,312 Corporation Income Taxes 9,866 143,783 174,465 702,522 Social Insurance and Retirement Receipts: Employment and General Retirement (Off-Budget) 102,018 504,189 486,408 1,306,395 Employment and General Retirement (On-Budget) 28,936 166,809 159,934 552,154 Unemployment Insurance 2.371 13,475 13.553 52.876 Other Retirement 659 3,512 3,027 8,182 Excise Taxes 4,957 39,915 35,207 115,950 Estate and Gift Taxes 2,258 11,350 13,058 37,018 Customs Duties 7.247 35,412 31,628 63,276 Miscellaneous Receipts 2,712 15,498 10,266 36,961 Total Receipts 296,424 1,892,657 1,856,020 5,561,646 (On-Budget) 194,406 1,388,469 1,369,612 4,255,251 102,018 504,189 486,408 (Off-Budget) 1,306,395 **Budget Outlays** Legislative Branch 599 2,981 2,805 7,636 Judicial Branch 771 4,099 3,758 10,348 Department of Agriculture 15.561 102.700 97.023 228.347 Department of Commerce 5,176 1,344 10,661 33,523 Department of Defense--Military Programs 61,355 379,574 344,113 879,758 Department of Education 157,959 8,141 70,781 71,003 Department of Energy 3,782 22,571 19,880 63,466 Department of Health and Human Services 45,068 802,110 667,090 ,868,528 Department of Homeland Security 10,273 51,408 35,781 88,192 Department of Housing and Urban Development 6.022 28.432 26,999 77,742 Department of the Interior 1,550 9,911 7,238 22,757 Department of Justice 4,146 18,578 17,856 50,967 Department of Labor 6.837 24.854 19,179 62,477 Department of State 1,407 13,165 14,193 37,623 Department of Transportation 8,116 47,265 42,553 130,604 Department of the Treasury: Interest on Treasury Debt Securities (Gross) 85.872 478.046 433.369 1.218.526 73,378 134,883 97,521 417,012 Department of Veterans Affairs 30,819 169,496 122,076 388,623 7,812 Corps of Engineers 576 5.316 4.711 Other Defense Civil Programs 6,214 40,869 26,039 79,245 **Environmental Protection Agency** 1,186 27,033 5,139 39,669 Executive Office of the President -448 -264 603 237 -520 -430 2,434 General Services Administration -311 International Assistance Programs 1,896 10,343 11,896 45,189 National Aeronautics and Space Administration 1,782 10,227 10,316 24,707 National Science Foundation 1,018 3,931 3,471 10,658 Office of Personnel Management 8,924 52,827 52,902 132,456 1,610 Small Business Administration 301 1,070 732 134,036 613,745 1,628,325 Social Security Administration 662,770 Independent Agencies 2,957 10,710 78,396 3,437 38,752 Allowances Undistributed Offsetting Receipts: -10,350 -76,227 -74,533 -169,803 Interest Other -9,175 -80,549 -76,079 -149,887 **Total Outlays** 603,441 3,039,259 2,684,155 7,439,295 (On-Budget) 477,773 2.483.707 2.160.460 6.035.465 125,668 555,552 523,695 (Off-Budget) 1,403,830 Surplus (+) or Deficit (-) -307,017 -1,146,602 -828,135 -1,877,649 -283,367 -790,848 -1,095,239 -1,780,214 (On-Budget) -23,650 -37,287 -97,435 (Off-Budget) -51,363