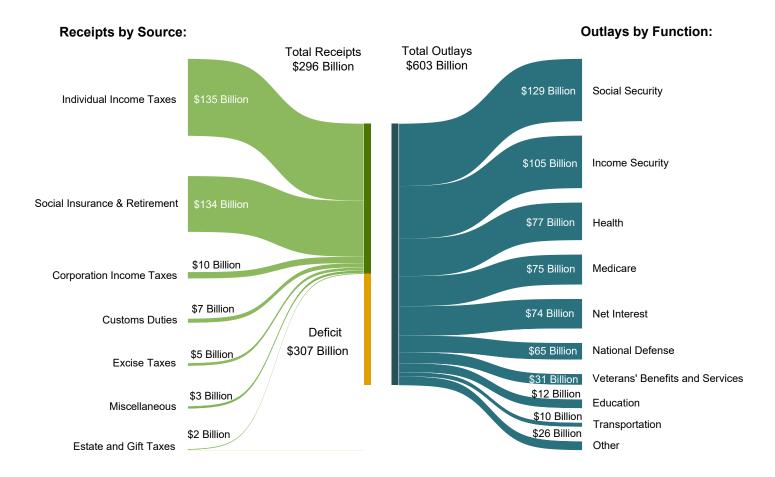

### DATA SOURCES AND INFORMATION

The Explanatory Notes section of this publication provides information concerning the flow of data into the *MTS* and sources of information relevant to the *MTS*.

Figure 1. Receipts, Outlays, and Surplus/Deficit for February 2025

6

Source data: Table 1

Figure 5. Receipts of the U.S. Government, by Source, Fiscal Year 2025

Figure 6. Monthly Receipts of the U.S. Government, by Source, Fiscal Years 2024 and 2025

<sup>&</sup>quot;Other" Includes: Customs Duties and Estate and Gift Taxes

<sup>\*</sup>Disclaimer: Other category is subject to change due to negative balances held.

Figure 7. Outlays of the U.S. Government, by Source, Fiscal Year 2025

\*Disclaimer: Other category is subject to change due to negative balances held.

Note: Details may not add to totals due to rounding

Table 3. Summary of Receipts and Outlays of the U.S. Government, February 2025 and Other Periods

[\$ millions] Budget Comparable Current This Estimates Classification Fiscal Year Prior Period Month **Full Fiscal** to Date Year to Date Year **Budget Receipts** Individual Income Taxes 135,400 958,715 928,473 2,686,312 Corporation Income Taxes 9,866 143,783 174,465 702,522 Social Insurance and Retirement Receipts: Employment and General Retirement (Off-Budget) 102,018 504,189 486,408 1,306,395 Employment and General Retirement (On-Budget) 28,936 166,809 159,934 552,154 Unemployment Insurance 2.371 13,475 13.553 52.876 Other Retirement 659 3,512 3,027 8,182 Excise Taxes 4,957 39,915 35,207 115,950 Estate and Gift Taxes 2,258 11,350 13,058 37,018 Customs Duties 7.247 35,412 31,628 63,276 Miscellaneous Receipts 2,712 15,498 10,266 36,961 Total Receipts 296,424 1,892,657 1,856,020 5,561,646 (On-Budget) 194,406 1,388,469 1,369,612 4,255,251 102,018 504,189 486,408 (Off-Budget) 1,306,395 **Budget Outlays** Legislative Branch 599 2,981 2,805 7,636 Judicial Branch 771 4,099 3,758 10,348 Department of Agriculture 15.561 102.700 97.023 228.347 Department of Commerce 5,176 1,344 10,661 33,523 Department of Defense--Military Programs 61,355 379,574 344,113 879,758 Department of Education 157,959 8,141 70,781 71,003 Department of Energy 3,782 22,571 19,880 63,466 Department of Health and Human Services 45,068 802,110 667,090 ,868,528 Department of Homeland Security 10,273 51,408 35,781 88,192 Department of Housing and Urban Development 6.022 28.432 26,999 77,742 Department of the Interior 1,550 9,911 7,238 22,757 Department of Justice 4,146 18,578 17,856 50,967 Department of Labor 6.837 24.854 19,179 62,477 Department of State 1,407 13,165 14,193 37,623 Department of Transportation 8,116 47,265 42,553 130,604 Department of the Treasury: Interest on Treasury Debt Securities (Gross) 85.872 478.046 433.369 1.218.526 73,378 134,883 97,521 417,012 Department of Veterans Affairs 30,819 169,496 122,076 388,623 7,812 Corps of Engineers 576 5.316 4.711 Other Defense Civil Programs 6,214 40,869 26,039 79,245 **Environmental Protection Agency** 1,186 27,033 5,139 39,669 Executive Office of the President -448 -264 603 237 -520 -430 2,434 General Services Administration -311 International Assistance Programs 1,896 10,343 11,896 45,189 National Aeronautics and Space Administration 1,782 10,227 10,316 24,707 National Science Foundation 1,018 3,931 3,471 10,658 Office of Personnel Management 8,924 52,827 52,902 132,456 1,610 Small Business Administration 301 1,070 732 134,036 613,745 1,628,325 Social Security Administration 662,770 Independent Agencies 2,957 10,710 78,396 3,437 38,752 Allowances Undistributed Offsetting Receipts: -10,350 -76,227 -74,533 -169,803 Interest Other -9,175 -80,549 -76,079 -149,887 **Total Outlays** 603,441 3,039,259 2,684,155 7,439,295 (On-Budget) 477,773 2.483.707 2.160.460 6.035.465 125,668 555,552 523,695 (Off-Budget) 1,403,830 Surplus (+) or Deficit (-) -307,017 -1,146,602 -828,135 -1,877,649 -283,367 -790,848 -1,095,239 -1,780,214 (On-Budget) -23,650 -37,287 -97,435 (Off-Budget) -51,363

Table 4. Receipts of the U.S. Government, February 2025 and Other Periods

|                                                                               |                   | [\$ millio          | nsj      |                   |                     |            |                   |                     |           |  |
|-------------------------------------------------------------------------------|-------------------|---------------------|----------|-------------------|---------------------|------------|-------------------|---------------------|-----------|--|
|                                                                               |                   | This Month          |          | Current           | Fiscal Year         | to Date    | Prior F           | iscal Year to       | o Date    |  |
| Classification                                                                | Gross<br>Receipts | Refunds<br>(Deduct) | Receipts | Gross<br>Receipts | Refunds<br>(Deduct) | Receipts   | Gross<br>Receipts | Refunds<br>(Deduct) | Receipts  |  |
| Individual Income Taxes                                                       |                   |                     |          |                   |                     |            |                   |                     |           |  |
| Withheld                                                                      | 171,602           |                     |          | 830,818           |                     |            | 772,003           |                     |           |  |
| Presidential Election Campaign Fund                                           | 3                 |                     |          | 4                 |                     |            | 5                 |                     |           |  |
| Other                                                                         | 21,323            |                     |          | 231,426           |                     |            | 261,865           |                     |           |  |
| Total Individual Income Taxes                                                 | 192,928           | 57,527              | 135,400  | 1,062,248         | 103,533             | 958,715    | 1,033,873         | 105,400             | 928,473   |  |
| Corporation Income Taxes                                                      | 12,062            | 2,196               | 9,866    | 157,965           | 14,182              | 143,783    | 192,258           | 17,793              | 174,465   |  |
| Social Insurance and Retirement Receipts:                                     |                   |                     | -        |                   |                     | -          | ·                 |                     |           |  |
| Employment and General Retirement:                                            |                   |                     |          |                   |                     |            |                   |                     |           |  |
| Federal Old-Age and Survivors Insurance Trust Fund:                           |                   |                     |          |                   |                     |            |                   |                     |           |  |
| Federal Insurance Contributions Act Taxes                                     | 86,674            |                     | 86,674   | 422,389           |                     | 422,389    | 397,844           |                     | 397,844   |  |
| Self-Employment Contributions Act Taxes                                       | 534               |                     | 534      | 10,902            |                     | 10,902     | 10,790            |                     | 10,790    |  |
| Adjustments Attributable to Prior Years-FICA                                  |                   |                     |          | -5,355            |                     | -5,355     | 4,315             |                     | 4,315     |  |
| Adjustments Attrbutable to Prior Years-SECA                                   |                   |                     |          | 3,060             |                     | 3,060      | 2,840             |                     | 2,840     |  |
| Total Federal Old-Age and Survivors Insurance Trust Fund                      | 87,208            |                     | 87,208   | 430,995           |                     | 430,995    | 415,788           |                     | 415,788   |  |
| Federal Disability Insurance Trust Fund:                                      |                   |                     |          |                   |                     |            |                   |                     |           |  |
| Federal Insurance Contributions Act Taxes                                     | 14,719            |                     | 14,719   | 71,727            |                     | 71,727     | 67,559            |                     | 67,559    |  |
| Self-Employment Contributions Act Taxes                                       | 91                |                     | 0.4      |                   |                     | 4.0=0      |                   |                     | 4 000     |  |
| Adjustments Attributable to Prior Years-FICA                                  |                   |                     |          |                   |                     | 000        |                   |                     | 700       |  |
| Adjustments Attributable to Prior Years-SECA                                  |                   |                     |          | 500               |                     | 500        |                   |                     | 40.4      |  |
| Total Federal Disability Insurance Trust Fund                                 | 14,810            |                     | 14,810   |                   |                     | 70.400     | 70,620            |                     | 70.000    |  |
| Federal Hospital Insurance Trust Fund:                                        |                   |                     |          |                   |                     |            |                   |                     |           |  |
| Federal Insurance Contributions Act Taxes                                     | 27,959            |                     | 27,959   | 157,616           |                     | 157,616    | 147,617           |                     | 147,617   |  |
| Self-Employment Contributions Act Taxes                                       | 235               |                     | 005      |                   |                     | 4,843      |                   |                     | 4.07.4    |  |
| Adjustments Attributable to Prior Years-FICA                                  |                   |                     |          | 070               |                     | 070        |                   |                     | 4.000     |  |
| Adjustments Attributable to Prior Years-SECA                                  |                   |                     |          | 0.005             |                     | 0.005      | ,                 |                     | 0.004     |  |
| Total Federal Hospital Insurance Trust Fund                                   | 28,194            |                     | 28,194   |                   |                     | 163,785    |                   |                     | 157,153   |  |
| Railroad Retirement:                                                          |                   | :                   | ==,      | ,                 |                     |            | ,                 |                     | ,         |  |
| Rail Pension and Supplemental Annuity                                         | 417               | (**)                | 417      | 1,626             | -1                  | 1,627      | 1,449             | 2                   | 1,447     |  |
| Social Security Equivalent Account                                            | 325               | ٠,                  | 325      |                   |                     | 1,396      |                   | 3                   |           |  |
| Total Employment and General Retirement                                       | 130,954           |                     |          |                   |                     |            | · ·               | 5                   |           |  |
| Unemployment Insurance:                                                       | 130,934           | ( )                 | 130,334  | 070,990           | -1                  | 070,990    | 040,540           | 3                   | 040,040   |  |
| Deposits by States                                                            | 2,257             | •                   | 2,257    | 9,918             |                     | 9,918      | 10,362            |                     | 10,362    |  |
| Federal Unemployment Taxes                                                    | 119               |                     |          |                   |                     |            |                   |                     |           |  |
| Railroad Unemployment Taxes                                                   | (**)              |                     | /++\     |                   |                     |            |                   |                     |           |  |
| Total Unemployment Insurance                                                  | 2,376             |                     |          | 13,503            |                     |            |                   | 12                  |           |  |
|                                                                               | 2,070             |                     | 2,071    | 10,000            |                     | =====      | 10,000            |                     |           |  |
| Other Retirement:                                                             | 653               |                     | CE 7     | 2.504             |                     | 2 504      | 2.040             |                     | 2.040     |  |
| Federal Employees' RetirementEmployee Share  Non-Federal Employees Retirement | 657<br>2          |                     | 2        |                   |                     | 3,504<br>9 |                   |                     | 3,019     |  |
| Total Other Retirement                                                        | 659               |                     | 659      |                   |                     | 0.540      |                   |                     |           |  |
|                                                                               |                   |                     |          |                   |                     |            |                   |                     |           |  |
| Total Social Insurance and Retirement Receipts                                | 133,989           | 5                   | 133,985  | 688,011           | 27                  | 687,985    | 662,939           | 17                  | 662,923   |  |
| Excise Taxes:                                                                 |                   |                     |          | 4= 000            | 0.040               | 44 500     | 44 = 22           | 2 2 2 4             | 40.400    |  |
| Miscellaneous Excise Taxes                                                    | 167               |                     |          |                   |                     |            |                   |                     |           |  |
| Airport and Airway Trust Fund                                                 | 1,878             |                     |          |                   |                     |            |                   |                     |           |  |
| Highway Trust Fund                                                            | 3,788             |                     |          |                   |                     |            |                   |                     |           |  |
| Black Lung Disability Trust Fund                                              | 24                |                     |          |                   |                     |            |                   |                     |           |  |
| Total Excise Taxes                                                            | 5,856             |                     |          |                   |                     |            |                   |                     |           |  |
| Estate and Gift Taxes                                                         | 2,281             | 23                  | 2,258    | 11,571            | 221                 | 11,350     | 13,611            | 553                 | 13,058    |  |
| Customs Duties                                                                | 7,675             | 429                 | 7,247    | 38,265            | 2,853               | 35,412     | 34,143            | 2,515               | 31,628    |  |
| Miscellaneous Receipts:                                                       |                   |                     |          |                   |                     |            |                   |                     |           |  |
| Deposit of Earnings, Federal Reserve System                                   | 847               | ·                   | 847      | 2,116             |                     | 2,116      | 665               |                     | 665       |  |
| Universal Service Fund                                                        | 725               |                     |          |                   |                     | 0.500      | 3,465             |                     | 0.405     |  |
| All Other                                                                     | 1,142             |                     |          |                   |                     |            |                   |                     |           |  |
| Total Miscellaneous Receipts                                                  | 2,715             | 3                   | 2,712    | 15,506            | 8                   | 15,498     | 10,275            | 9                   | 10,266    |  |
| Total Receipts                                                                | 357,505           | 61,082              | 296,424  | 2,016,965         | 124,308             | 1,892,657  |                   |                     | 1,856,020 |  |
| Total On-Budget                                                               | 255,487           |                     |          |                   |                     |            |                   |                     |           |  |
| -                                                                             |                   |                     | 400.040  |                   |                     | F04400     |                   |                     |           |  |
| Total Off-Budget                                                              | 102,018           |                     | 102,018  | 504,189           |                     | 504,189    | 486,408           |                     | 486,408   |  |