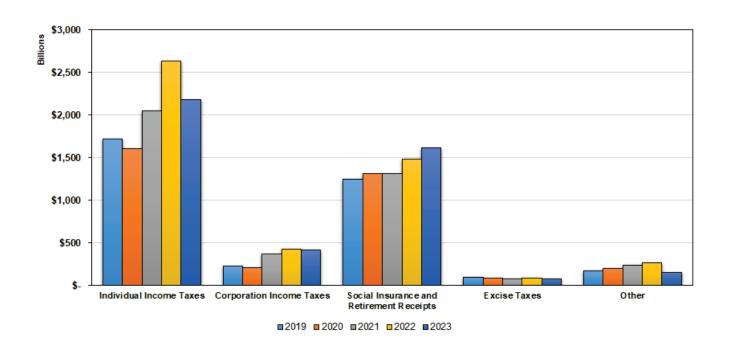

- Individual Income Taxes were \$2,176.5 billion in fiscal year 2023, a decrease of 17.3 percent or \$455.7 billion below the prior fiscal year.
- Corporation Income Taxes were \$419.6 billion in fiscal year 2023, a decrease of 1.2 percent or \$5.3 billion below the prior fiscal year.
- Social Insurance and Retirement Receipts were \$1,614.5 billion in fiscal year 2023, an increase of 8.8 percent or \$130.9 billion above the prior fiscal year.
  - Employment and General Retirement contributions were \$1,558.1 billion in fiscal year 2023, an increase of 10.4 percent or \$147.4 billion above the prior fiscal year.
  - Unemployment Insurance receipts were \$49.4 billion in fiscal year 2023, a decrease of 25.7 percent or \$17.1 billion below the prior fiscal year.
  - Other Retirement contributions were \$6.9 billion in fiscal year 2023, an increase of 9.7 percent or \$0.6 billion above the prior fiscal year.
- Excise Taxes were \$75.8 billion in fiscal year 2023, a decrease of 13.6 percent or \$11.9 billion below the prior fiscal year.
- Other, including estate and gift taxes, customs duties, and miscellaneous receipts were \$153.0 billion in fiscal year 2023, a decrease of 42.9 percent or \$114.9 billion below the prior fiscal year.
  - Estate and Gift Taxes were \$33.7 billion in fiscal year 2023, an increase of 3.4 percent or \$1.1 billion above the prior fiscal year.
  - Customs Duties were \$80.3 billion in fiscal year 2023, a decrease of 19.6 percent or \$19.6 billion below the prior fiscal year.
  - Miscellaneous Receipts were \$39.0 billion in fiscal year 2023, a decrease of 71.2 percent or \$96.4 billion below the prior fiscal year.

|                                                                           | FY<br>2023                   | FY<br>2022                   | Amount<br>Change            | Percent<br>Change     |
|---------------------------------------------------------------------------|------------------------------|------------------------------|-----------------------------|-----------------------|
| Individual Income Taxes<br>Corporation Income Taxes                       | 2,176,481<br>419,584         | 2,632,145<br>424,865         | -455,664<br>-5,281          | -17.3<br>-1.2         |
| Social Insurance and Retirement Receipts:                                 |                              |                              |                             |                       |
| Employment and General Retirement Unemployment Insurance Other Retirement | 1,558,148<br>49,402<br>6,904 | 1,410,735<br>66,498<br>6,294 | 147,413<br>-17,095<br>609   | 10.4<br>-25.7<br>9.7  |
| Total Social Insurance and Retirement Receipts                            | 1,614,454                    | 1,483,527                    | 130,927                     | 8.8                   |
| Excise Taxes                                                              | 75,804                       | 87,726                       | -11,923                     | -13.6                 |
| Other:                                                                    |                              |                              |                             |                       |
| Estate and Gift Taxes Customs Duties Miscellaneous Receipts               | 33,668<br>80,337<br>38,958   | 32,550<br>99,908<br>135,398  | 1,118<br>-19,570<br>-96,440 | 3.4<br>-19.6<br>-71.2 |
| Total Other                                                               | 152,963                      | 267,856                      | -114,893                    | -42.9                 |
| Total Receipts                                                            | 4,439,285                    | 4,896,119                    | -456,834                    | -9.3                  |