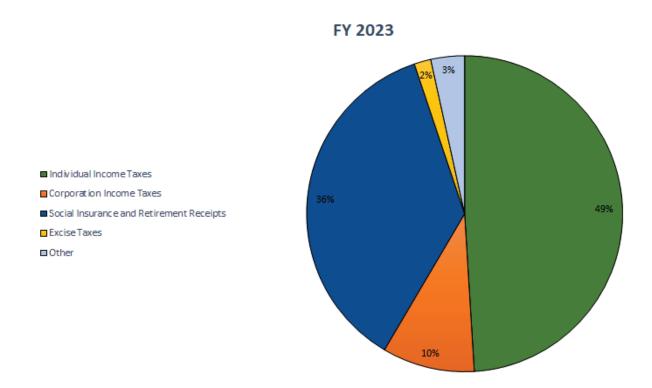

## **RECEIPTS BY SOURCE - SUMMARY**

Total receipts for the United States Government in fiscal year 2023 were \$4,439.3 billion, a decrease of 9.3 percent or \$456.8 billion below the amount from fiscal year 2022. The chart below shows total receipts divided by source.

- Individual Income Taxes were \$2,176.5 billion in fiscal year 2023, a decrease of 17.3 percent or \$455.7 billion below the prior fiscal year.
- Corporation Income Taxes were \$419.6 billion in fiscal year 2023, a decrease of 1.2 percent or \$5.3 billion below the prior fiscal year.
- Social Insurance and Retirement Receipts were \$1,614.5 billion in fiscal year 2023, an increase of 8.8 percent or \$130.9 billion above the prior fiscal year.
  - Employment and General Retirement contributions were \$1,558.1 billion in fiscal year 2023, an increase of 10.4 percent or \$147.4 billion above the prior fiscal year.
  - Unemployment Insurance receipts were \$49.4 billion in fiscal year 2023, a decrease of 25.7 percent or \$17.1 billion below the prior fiscal year.
  - Other Retirement contributions were \$6.9 billion in fiscal year 2023, an increase of 9.7 percent or \$0.6 billion above the prior fiscal year.
- Excise Taxes were \$75.8 billion in fiscal year 2023, a decrease of 13.6 percent or \$11.9 billion below the prior fiscal year.
- Other, including estate and gift taxes, customs duties, and miscellaneous receipts were \$153.0 billion in fiscal year 2023, a decrease of 42.9 percent or \$114.9 billion below the prior fiscal year.
  - Estate and Gift Taxes were \$33.7 billion in fiscal year 2023, an increase of 3.4 percent or \$1.1 billion above the prior fiscal year.
  - Customs Duties were \$80.3 billion in fiscal year 2023, a decrease of 19.6 percent or \$19.6 billion below the prior fiscal year.
  - Miscellaneous Receipts were \$39.0 billion in fiscal year 2023, a decrease of 71.2 percent or \$96.4 billion below the prior fiscal year.