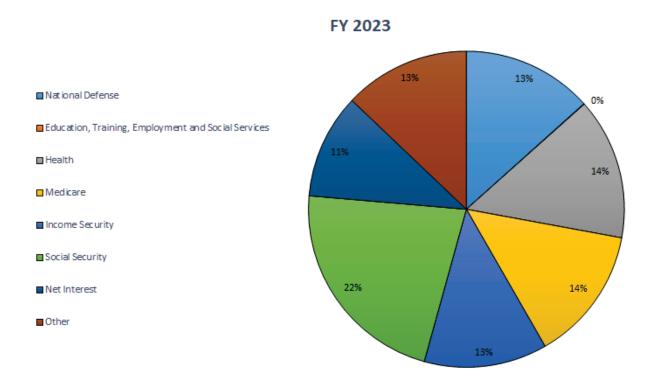

## **OUTLAYS BY FUNCTION**

Total outlays for the United States Government in fiscal year 2023 were \$6,134.5 billion, a decrease of 2.2 percent or \$137.1 billion below the amount from fiscal year 2022. The chart below shows total outlays divided by function.

- National Defense outlays were \$820.7 billion in fiscal year 2023, an increase of 7.0 percent or \$54.0 billion above the prior fiscal year.
- Education, Training, Employment and Social Services outlays were \$.0 billion in fiscal year 2023, a decrease of 100.5 percent or \$679.7 billion below the prior fiscal year.
- Health outlays were \$889.3 billion in fiscal year 2023, a decrease of 2.8 percent or \$25.2 billion below the prior fiscal year.
- Medicare outlays were \$847.5 billion in fiscal year 2023, an increase of 12.2 percent or \$92.4 billion above the prior fiscal year.
- Income Security outlays were \$774.2 billion in fiscal year 2023, a decrease of 10.6 percent or \$91.8 billion below the prior fiscal year.
- Social Security outlays were \$1,354.3 billion in fiscal year 2023, an increase of 11.1 percent or \$135.6 billion above the prior fiscal year.
- Net Interest outlays were \$659.2 billion in fiscal year 2023, an increase of 38.7 percent or \$184.1 billion above the prior fiscal year.
- Other outlays were \$792.4 billion in fiscal year 2023, an increase of 32.3 percent or \$193.4 billion above the prior fiscal year.