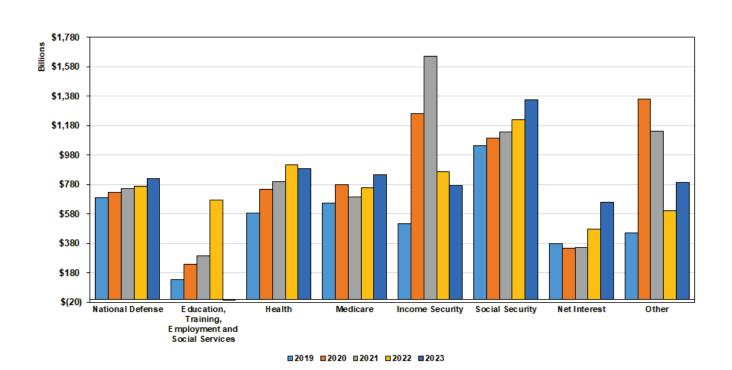

- National Defense outlays were \$820.7 billion in fiscal year 2023, an increase of 7.0 percent or \$54.0 billion above the prior fiscal year.
- Education, Training, Employment and Social Services outlays were \$.0 billion in fiscal year 2023, a decrease of 100.5 percent or \$679.7 billion below the prior fiscal year.
- Health outlays were \$889.3 billion in fiscal year 2023, a decrease of 2.8 percent or \$25.2 billion below the prior fiscal year.
- Medicare outlays were \$847.5 billion in fiscal year 2023, an increase of 12.2 percent or \$92.4 billion above the prior fiscal year.
- Income Security outlays were \$774.2 billion in fiscal year 2023, a decrease of 10.6 percent or \$91.8 billion below the prior fiscal year.
- Social Security outlays were \$1,354.3 billion in fiscal year 2023, an increase of 11.1 percent or \$135.6 billion above the prior fiscal year.
- Net Interest outlays were \$659.2 billion in fiscal year 2023, an increase of 38.7 percent or \$184.1 billion above the prior fiscal year.
- Other outlays were \$792.4 billion in fiscal year 2023, an increase of 32.3 percent or \$193.4 billion above the prior fiscal year.

|                                                      | FY        | FY        | Amount   | Percent |
|------------------------------------------------------|-----------|-----------|----------|---------|
|                                                      | 2023      | 2022      | Change   | Change  |
|                                                      |           |           |          |         |
| National Defense                                     | 820,734   | 766,713   | 54,021   | 7.0     |
| International Affairs                                | 69,306    | 71,698    | -2,392   | -3.3    |
| General Science, Space, and Technology               | 41,376    | 37,482    | 3,894    | 10.4    |
| Energy                                               | -334      | -9,058    | 8,724    | -96.3   |
| Natural Resources and Environment                    | 45,890    | 39,626    | 6,264    | 15.8    |
| Agriculture                                          | 35,554    | 34,882    | 672      | 1.9     |
| Commerce and Housing Credit                          | 100,310   | -19,494   | 119,803  | -614.6  |
| Transportation                                       | 126,971   | 131,573   | -4,602   | -3.5    |
| Community and Regional Development                   | 88,905    | 72,063    | 16,842   | 23.4    |
| Education, Training, Employment, and Social Services | -3,124    | 676,594   | -679,718 | -100.5  |
| Health                                               | 889,297   | 914,494   | -25,197  | -2.8    |
| Medicare                                             | 847,544   | 755,094   | 92,450   | 12.2    |
| Income Security                                      | 774,168   | 865,949   | -91,780  | -10.6   |
| Social Security                                      | 1,354,319 | 1,218,674 | 135,644  | 11.1    |
| Veterans Benefits and Services                       | 301,606   | 274,410   | 27,197   | 9.9     |
| Administration of Justice                            | 81,173    | 72,091    | 9,083    | 12.6    |
| General Government                                   | 33,572    | 128,653   | -95,080  | -73.9   |
| Net Interest                                         | 659,182   | 475,121   | 184,062  | 38.7    |
| Undistributed Offsetting Receipts                    | -131,926  | -234,965  | 103,039  | -43.9   |
| Total Outlays                                        | 6,134,525 | 6,271,600 | -137,074 | -2.2    |
|                                                      |           |           |          |         |