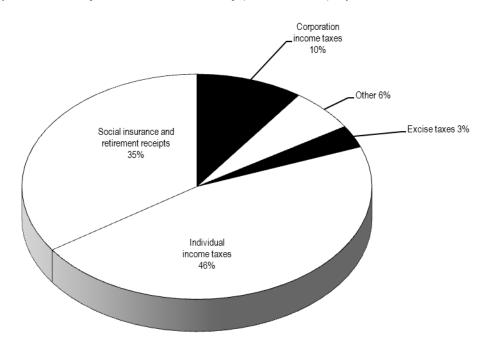

## **RECEIPTS BY SOURCE**

Total receipts increased by \$146.6 billion, totaling \$2,449.1 billion in fiscal 2012. The graph below shows receipts by source.

The text below describes major changes in the amount of receipts by source category. The table that follows shows the amount of receipts for fiscal 2012 and 2011 by source category. It also includes the amount and percentage change from fiscal 2011.

- Individual income taxes were \$1,132.2 billion in fiscal 2012. This was an increase of \$40.7 billion, or 3.7 percent.
- Corporation income taxes were \$242.3 billion, a \$61.2 billion increase from fiscal 2011 to fiscal 2012 or 33.8 percent.
- Social insurance taxes and contributions changed from \$818.8 billion in fiscal 2011 to \$845.3 billion in fiscal 2012. This represents a net increase of \$26.5 billion, or 3.2 percent.
  - Employment and general retirement contributions totaled \$774.9 billion, an increase of \$16.4 billion, or 2.2 percent from the prior year.
  - Unemployment insurance receipts were \$66.6 billion in fiscal 2012. Receipts increased by \$10.4 billion from fiscal 2011, which amounts to 18.5 percent.
  - Other retirement contributions totaled \$3.7 billion in fiscal 2012, a decrease of 7.4 percent from fiscal 2011.
- Excise taxes receipts in fiscal 2012 were \$79.1 billion, an increase of 9.2 percent from the prior year.
- Other receipts, including estate and gift taxes, customs duties and miscellaneous receipts increased from \$138.8 billion in fiscal 2011 to \$150.2 billion in fiscal 2012. The major components are shown below.
  - --- Estate and gift tax receipts were \$14.0 billion, a \$6.6 billion or 88.8 percent increase from fiscal 2011.
  - Customs duties in fiscal 2012 were \$30.3 billion, an increase of \$.8 billion or 2.7 percent from the prior fiscal year.
  - Miscellaneous receipts totaled \$105.9 billion in fiscal 2012. This represents a \$4.1 billion or 4.0 percent increase from fiscal 2011.