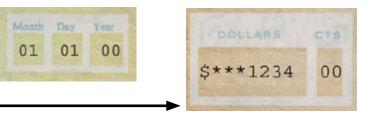

## Date and Amount

Some checks will not have the white boxes around the date and amount fields. However, there will be checks in circulation that **still** have this feature.