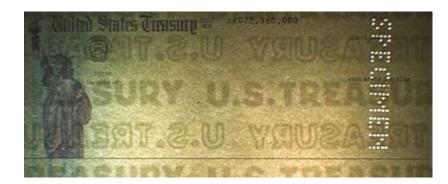

# **Ultraviolet Overprinting**

When a blacklight is passed over ALL U.S. Treasury checks, the ultraviolet (UV) printing becomes visible, and will glow. There are four lines of "FMS" bracketed by the FMS seal on the left, and the United States seal on the right. If the check is altered, the UV printing may be disturbed. UV printing cannot be photocopied.