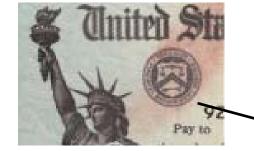

#### **Bleeding Ink**

On ALL checks, the U.S. Treasury seal, located to the right of the Statue of Liberty contains security ink that turns reddish when moisture is applied to the black ink.