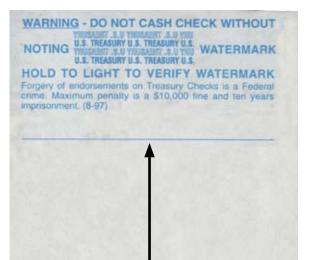

### **Watermark**

ALL U.S. Treasury checks are printed on watermarked paper. When held up to the light, the watermark reads "U.S. Treasury" from both the front and the back. Any check should be suspected as counterfeit if the check has no watermark, or the watermark is visible without holding the check up to light.