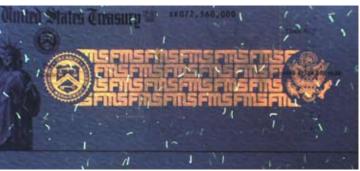

# **Ultraviolet Overprinting**

When a blacklight is passed over ALL U.S. Treasury checks, the ultraviolet (UV) printing becomes visible, and will glow. There are four lines of "FMS" bracketed by the FMS seal on the left, and the United States seal on the right. If the check is altered, the UV printing may be disturbed. UV printing cannot be photocopied.